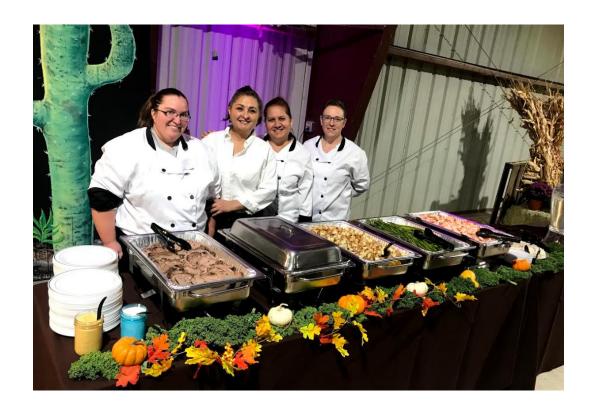

- ✓ We had a great turn out at all campuses for Thanksgiving!
- On December 19<sup>th</sup> be on the lookout at for the food trailer at Hill Country Elementary!
- ✓ We had several great catering events including Buckfest at Mansfield Park and Thanksgiving for Boys and Girls Club
- ✓ We are looking forward to several more great events in the coming months including Bridlegate Christmas party and Bauble and Boots Fundraiser