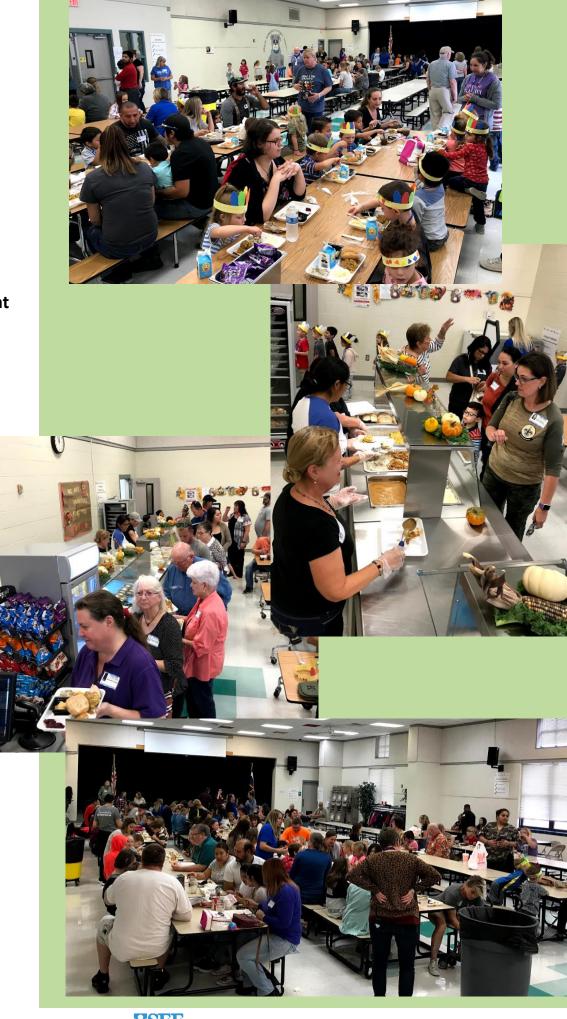

- ✓ We had a great turn out at all campuses for Thanksgiving!
- On December 19<sup>th</sup> be on the lookout at for the food trailer at Hill Country Elementary!
- ✓ We had several great catering events including Buckfest at Mansfield Park and Thanksgiving for Boys and Girls Club
- ✓ We are looking forward to several more great events in the coming months including Bridlegate Christmas party and Bauble and Boots Fundraiser

## **Alkek Thanksgiving**

We had lots of great visitors join us for Thanksgiving at Alkek Elementary!

A huge thank you to our helpers from the Transportation Department and Alkek PTO!

## Hill Country Elementary Thanksgiving

Another great Thanksgiving at Hill Country Elementary!

The Hill Country PTO comes out in force for every event! We had around TEN volunteers come help out for Turkey Day!