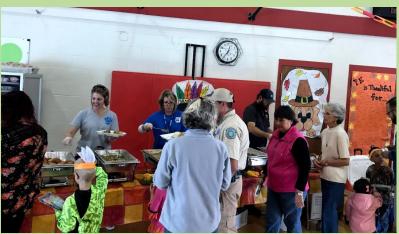

## **Alkek Thanksgiving**

We had lots of great visitors join us for Thanksgiving at Alkek Elementary!

A huge thank you to our helpers from the Transportation Department and Alkek PTO!

## Hill Country Elementary Thanksgiving

Another great Thanksgiving at Hill Country Elementary!

The Hill Country PTO comes out in force for every event! We had around TEN volunteers come help out for Turkey Day!