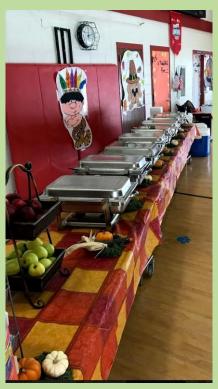

## **Alkek Thanksgiving**

We had lots of great visitors join us for Thanksgiving at Alkek Elementary!

A huge thank you to our helpers from the Transportation Department and Alkek PTO!

## Hill Country Elementary Thanksgiving

Another great Thanksgiving at Hill Country Elementary!

The Hill Country PTO comes out in force for every event! We had around TEN volunteers come help out for Turkey Day!