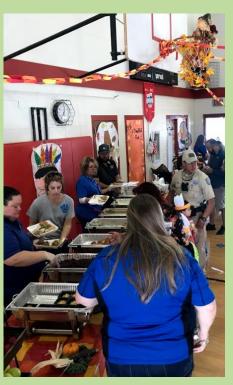

## **Alkek Thanksgiving**

We had lots of great visitors join us for Thanksgiving at Alkek Elementary!

A huge thank you to our helpers from the Transportation Department and Alkek PTO!

## Hill Country Elementary Thanksgiving

Another great Thanksgiving at Hill Country Elementary!

The Hill Country PTO comes out in force for every event! We had around TEN volunteers come help out for Turkey Day!