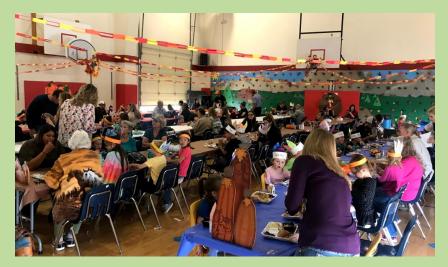

## **Alkek Thanksgiving**

We had lots of great visitors join us for Thanksgiving at Alkek Elementary!

A huge thank you to our helpers from the Transportation Department and Alkek PTO!

## Hill Country Elementary Thanksgiving

Another great Thanksgiving at Hill Country Elementary!

The Hill Country PTO comes out in force for every event! We had around TEN volunteers come help out for Turkey Day!