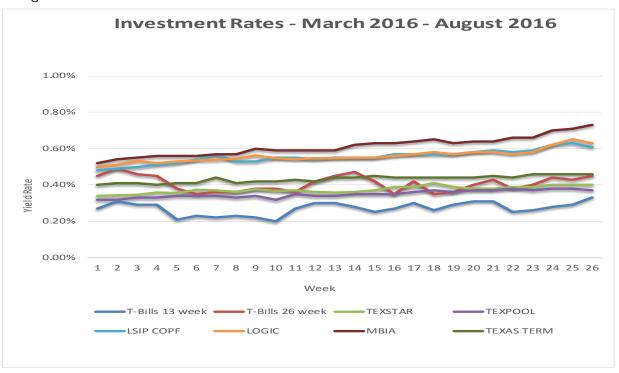

## **Review of Current Performance on Investments**

The attached graphs and data compare the rates paid on the investment pools utilized with the rate for the 13 and 26 week T-Bill auctions. A distinct advantage of the investment pools is that investor funds are very liquid. Money can be transferred overnight either in, or out of pools. Multiple governmental investment pools are utilized to diversify the investments. Additionally, to increase interest earnings the District has invested in Certificate of Deposits (CD) through a program offered by TexasTerm. The interest rates received on the CD's are provided below and consistently exceeded both the 13 and 26 week T-Bill rates. The interest rates on the CD's ranged from .65% to 1.05% and were fully collateralized by FDIC Insurance. The District's Weighted Average Maturity was 106.72 days as of August 31, 2016.

Over the last fiscal year interest rates have increased slightly and the results are shown through both the T-Bill interest rates and CD interest rates. Additionally, the District's interest earnings for Operating and Debt Service Funds far exceeded the budgetary amount due to the increase in interest rates and investing in CD's. As of August 31<sup>st</sup> interest earnings in Operating fund were \$403,935 compared to \$72,009 in 2014-2015, and in Debt Service \$71,577 compared to \$18,754 in 2014-2015.

The District received greater earnings from its portfolio than it would have from investing in 13 and 26 week T-Bills, and it is anticipated that interest rates will continue to rise slightly in the upcoming fiscal year.

**Recommendation**: The Coppell ISD Board of Trustees accepts the annual review of the portfolio performance as presented.

|          | T-Bills<br>13 | T-Bills<br>26 |         |         | TEXAS<br>CLASS |       | TEXAS | LONE<br>STAR |
|----------|---------------|---------------|---------|---------|----------------|-------|-------|--------------|
| Date     | week          | week          | TexStar | Texpool | MBIA           | LOGIC | TERM  | COPF         |
| 2015-201 | 16            |               |         | -       |                |       |       |              |
| 01-Sep   | 0.03%         | 0.26%         | 0.10%   | 0.08%   | 0.19%          | 0.14% | 0.13% | 0.18%        |
| 08-Sep   | 0.06%         | 0.27%         | 0.09%   | 0.08%   | 0.19%          | 0.13% | 0.13% | 0.18%        |
| 15-Sep   | 0.07%         | 0.27%         | 0.10%   | 0.08%   | 0.19%          | 0.14% | 0.13% | 0.19%        |
| 22-Sep   | 0.00%         | 0.10%         | 0.10%   | 0.09%   | 0.20%          | 0.15% | 0.14% | 0.20%        |
| 29-Sep   | 0.01%         | 0.09%         | 0.10%   | 0.09%   | 0.21%          | 0.13% | 0.13% | 0.18%        |
| 06-Oct   | 0.00%         | 0.07%         | 0.10%   | 0.09%   | 0.21%          | 0.14% | 0.14% | 0.19%        |
| 13-Oct   | 0.01%         | 0.08%         | 0.11%   | 0.10%   | 0.21%          | 0.16% | 0.15% | 0.19%        |
| 20-Oct   | 0.02%         | 0.12%         | 0.12%   | 0.11%   | 0.21%          | 0.17% | 0.16% | 0.20%        |
| 27-Oct   | 0.03%         | 0.18%         | 0.10%   | 0.09%   | 0.23%          | 0.17% | 0.15% | 0.19%        |
| 03-Nov   | 0.06%         | 0.26%         | 0.11%   | 0.09%   | 0.23%          | 0.17% | 0.16% | 0.20%        |
| 10-Nov   | 0.13%         | 0.34%         | 0.11%   | 0.11%   | 0.24%          | 0.16% | 0.15% | 0.20%        |
| 17-Nov   | 0.14%         | 0.34%         | 0.12%   | 0.12%   | 0.23%          | 0.16% | 0.15% | 0.20%        |
| 24-Nov   | 0.14%         | 0.35%         | 0.12%   | 0.11%   | 0.25%          | 0.16% | 0.15% | 0.21%        |
| 01-Dec   | 0.21%         | 0.41%         | 0.13%   | 0.12%   | 0.26%          | 0.17% | 0.16% | 0.20%        |
| 08-Dec   | 0.27%         | 0.57%         | 0.14%   | 0.14%   | 0.28%          | 0.19% | 0.20% | 0.22%        |
| 15-Dec   | 0.25%         | 0.53%         | 0.17%   | 0.17%   | 0.28%          | 0.19% | 0.24% | 0.26%        |
| 22-Dec   | 0.21%         | 0.46%         | 0.21%   | 0.22%   | 0.31%          | 0.25% | 0.23% | 0.33%        |
| 29-Dec   | 0.23%         | 0.49%         | 0.25%   | 0.24%   | 0.35%          | 0.29% | 0.26% | 0.37%        |
| 05-Jan   | 0.20%         | 0.48%         | 0.24%   | 0.26%   | 0.39%          | 0.30% | 0.34% | 0.36%        |
| 12-Jan   | 0.21%         | 0.46%         | 0.26%   | 0.26%   | 0.42%          | 0.35% | 0.35% | 0.40%        |
| 19-Jan   | 0.26%         | 0.37%         | 0.28%   | 0.28%   | 0.44%          | 0.41% | 0.36% | 0.45%        |
| 26-Jan   | 0.31%         | 0.44%         | 0.29%   | 0.27%   | 0.45%          | 0.44% | 0.35% | 0.45%        |
| 02-Feb   | 0.34%         | 0.46%         | 0.30%   | 0.29%   | 0.46%          | 0.44% | 0.37% | 0.44%        |
| 09-Feb   | 0.30%         | 0.42%         | 0.31%   | 0.30%   | 0.49%          | 0.45% | 0.38% | 0.44%        |
| 16-Feb   | 0.30%         | 0.41%         | 0.31%   | 0.30%   | 0.49%          | 0.49% | 0.39% | 0.46%        |
| 23-Feb   | 0.32%         | 0.46%         | 0.32%   | 0.32%   | 0.50%          | 0.50% | 0.39% | 0.46%        |