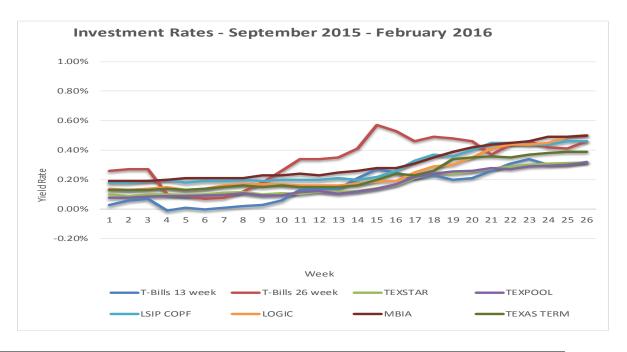

## **Review of Current Performance on Investments**

The attached graphs and data compare the rates paid on the investment pools utilized with the rate for the 13 and 26 week T-Bill auctions. A distinct advantage of the investment pools is that investor funds are very liquid. Money can be transferred overnight either in, or out of pools. Multiple governmental investment pools are utilized to diversify the investments. Additionally, to increase interest earnings the District has invested in Certificate of Deposits (CD) through a program offered by TexasTerm. The interest rates received on the CD's are provided below and consistently exceeded both the 13 and 26 week T-Bill rates. The interest rates on the CD's ranged from .65% to 1.05% and were fully collateralized by FDIC Insurance. The District's Weighted Average Maturity was 106.72 days as of August 31, 2016.

Over the last fiscal year interest rates have increased slightly and the results are shown through both the T-Bill interest rates and CD interest rates. Additionally, the District's interest earnings for Operating and Debt Service Funds far exceeded the budgetary amount due to the increase in interest rates and investing in CD's. As of August 31<sup>st</sup> interest earnings in Operating fund were \$403,935 compared to \$72,009 in 2014-2015, and in Debt Service \$71,577 compared to \$18,754 in 2014-2015.

The District received greater earnings from its portfolio than it would have from investing in 13 and 26 week T-Bills, and it is anticipated that interest rates will continue to rise slightly in the upcoming fiscal year.

**Recommendation**: The Coppell ISD Board of Trustees accepts the annual review of the portfolio performance as presented.

|          | T-Bills<br>13 | T-Bills<br>26 |         |         | TEXAS<br>CLASS |       | TEXAS | LONE<br>STAR |
|----------|---------------|---------------|---------|---------|----------------|-------|-------|--------------|
| Date     | week          | week          | TexStar | Texpool | MBIA           | LOGIC | TERM  | COPF         |
| 2015-201 | 16            |               |         | -       |                |       |       |              |
| 01-Sep   | 0.03%         | 0.26%         | 0.10%   | 0.08%   | 0.19%          | 0.14% | 0.13% | 0.18%        |
| 08-Sep   | 0.06%         | 0.27%         | 0.09%   | 0.08%   | 0.19%          | 0.13% | 0.13% | 0.18%        |
| 15-Sep   | 0.07%         | 0.27%         | 0.10%   | 0.08%   | 0.19%          | 0.14% | 0.13% | 0.19%        |
| 22-Sep   | 0.00%         | 0.10%         | 0.10%   | 0.09%   | 0.20%          | 0.15% | 0.14% | 0.20%        |
| 29-Sep   | 0.01%         | 0.09%         | 0.10%   | 0.09%   | 0.21%          | 0.13% | 0.13% | 0.18%        |
| 06-Oct   | 0.00%         | 0.07%         | 0.10%   | 0.09%   | 0.21%          | 0.14% | 0.14% | 0.19%        |
| 13-Oct   | 0.01%         | 0.08%         | 0.11%   | 0.10%   | 0.21%          | 0.16% | 0.15% | 0.19%        |
| 20-Oct   | 0.02%         | 0.12%         | 0.12%   | 0.11%   | 0.21%          | 0.17% | 0.16% | 0.20%        |
| 27-Oct   | 0.03%         | 0.18%         | 0.10%   | 0.09%   | 0.23%          | 0.17% | 0.15% | 0.19%        |
| 03-Nov   | 0.06%         | 0.26%         | 0.11%   | 0.09%   | 0.23%          | 0.17% | 0.16% | 0.20%        |
| 10-Nov   | 0.13%         | 0.34%         | 0.11%   | 0.11%   | 0.24%          | 0.16% | 0.15% | 0.20%        |
| 17-Nov   | 0.14%         | 0.34%         | 0.12%   | 0.12%   | 0.23%          | 0.16% | 0.15% | 0.20%        |
| 24-Nov   | 0.14%         | 0.35%         | 0.12%   | 0.11%   | 0.25%          | 0.16% | 0.15% | 0.21%        |
| 01-Dec   | 0.21%         | 0.41%         | 0.13%   | 0.12%   | 0.26%          | 0.17% | 0.16% | 0.20%        |
| 08-Dec   | 0.27%         | 0.57%         | 0.14%   | 0.14%   | 0.28%          | 0.19% | 0.20% | 0.22%        |
| 15-Dec   | 0.25%         | 0.53%         | 0.17%   | 0.17%   | 0.28%          | 0.19% | 0.24% | 0.26%        |
| 22-Dec   | 0.21%         | 0.46%         | 0.21%   | 0.22%   | 0.31%          | 0.25% | 0.23% | 0.33%        |
| 29-Dec   | 0.23%         | 0.49%         | 0.25%   | 0.24%   | 0.35%          | 0.29% | 0.26% | 0.37%        |
| 05-Jan   | 0.20%         | 0.48%         | 0.24%   | 0.26%   | 0.39%          | 0.30% | 0.34% | 0.36%        |
| 12-Jan   | 0.21%         | 0.46%         | 0.26%   | 0.26%   | 0.42%          | 0.35% | 0.35% | 0.40%        |
| 19-Jan   | 0.26%         | 0.37%         | 0.28%   | 0.28%   | 0.44%          | 0.41% | 0.36% | 0.45%        |
| 26-Jan   | 0.31%         | 0.44%         | 0.29%   | 0.27%   | 0.45%          | 0.44% | 0.35% | 0.45%        |
| 02-Feb   | 0.34%         | 0.46%         | 0.30%   | 0.29%   | 0.46%          | 0.44% | 0.37% | 0.44%        |
| 09-Feb   | 0.30%         | 0.42%         | 0.31%   | 0.30%   | 0.49%          | 0.45% | 0.38% | 0.44%        |
| 16-Feb   | 0.30%         | 0.41%         | 0.31%   | 0.30%   | 0.49%          | 0.49% | 0.39% | 0.46%        |
| 23-Feb   | 0.32%         | 0.46%         | 0.32%   | 0.32%   | 0.50%          | 0.50% | 0.39% | 0.46%        |