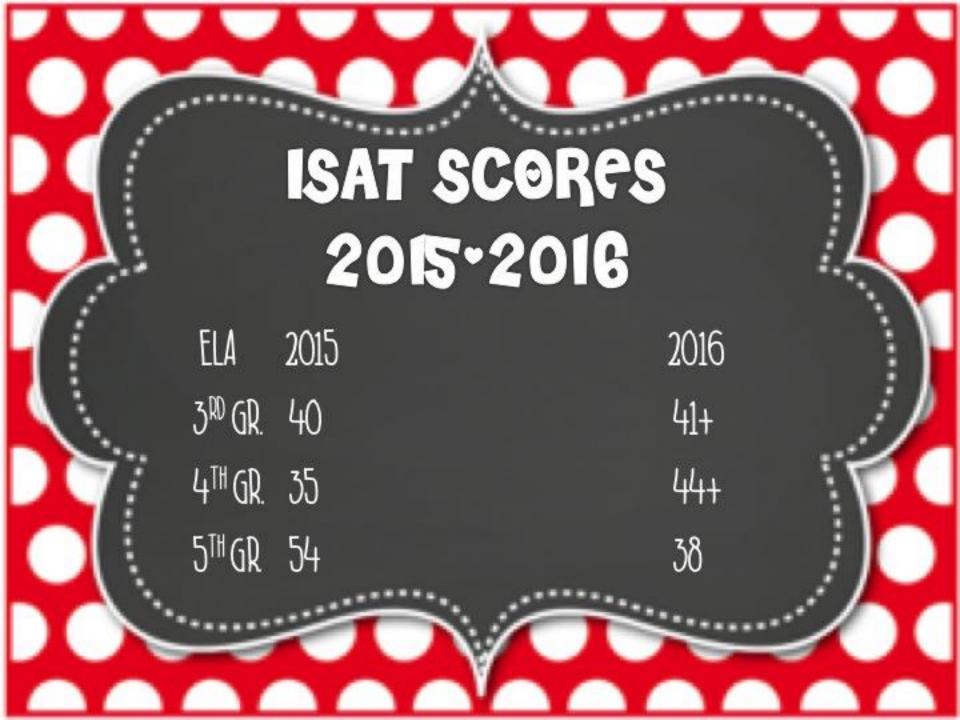

### ISAT SCORPS 2015-2016

MATH 2015 3<sup>RD</sup> GR. 40 4<sup>TH</sup> GR. 33 5<sup>TH</sup> GR 32 2016 39 40+

38+

STAR PROGRESS IN ELA 12 WEEKS FALL EARLY LITERACY GE 99 GE KINDERGARTEN +76 .24 .11 1<sup>st</sup> GR. 124 111 +87 READING 2<sup>ND</sup> GR 22 +47 25 3<sup>RD</sup> GR +44 28 27 4<sup>™</sup>GR 41 44 +62 5<sup>™</sup>GR 5.8 +67