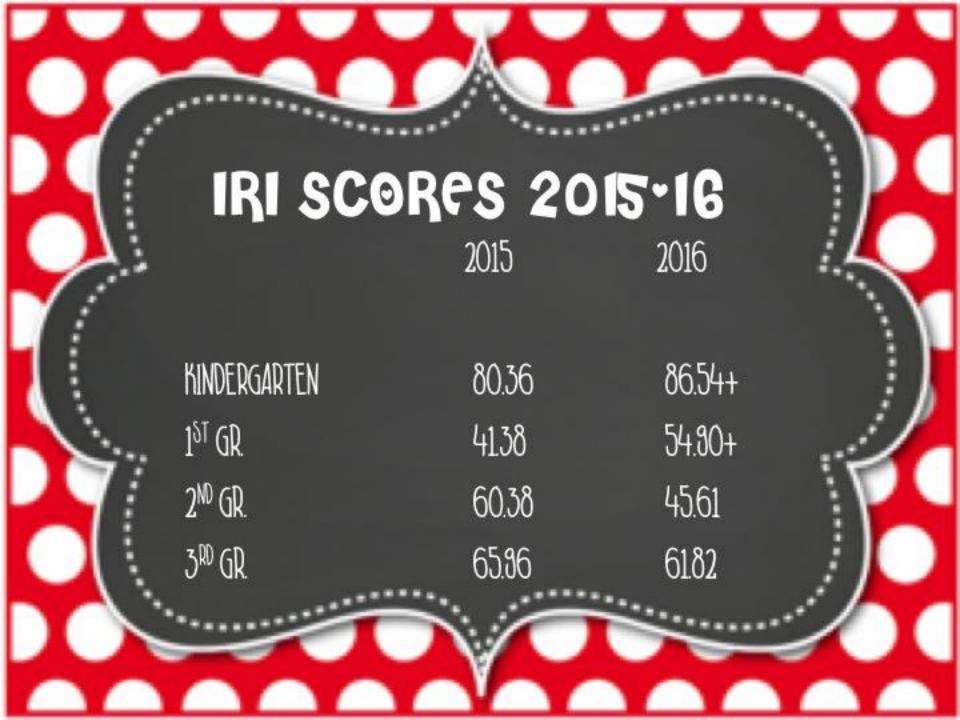

### ISAT SCORPS 2015-2016

MATH 2015 3<sup>RD</sup> GR. 40 4<sup>TH</sup> GR. 33 5<sup>TH</sup> GR 32 2016 39 40+

38+

STAR PROGRESS IN ELA 12 WEEKS FALL EARLY LITERACY GE 99 GE KINDERGARTEN +76 .24 .11 1<sup>st</sup> GR. 124 111 +87 READING 2<sup>ND</sup> GR 22 +47 25 3<sup>RD</sup> GR +44 28 27 4<sup>™</sup>GR 41 44 +62 5<sup>™</sup>GR 5.8 +67