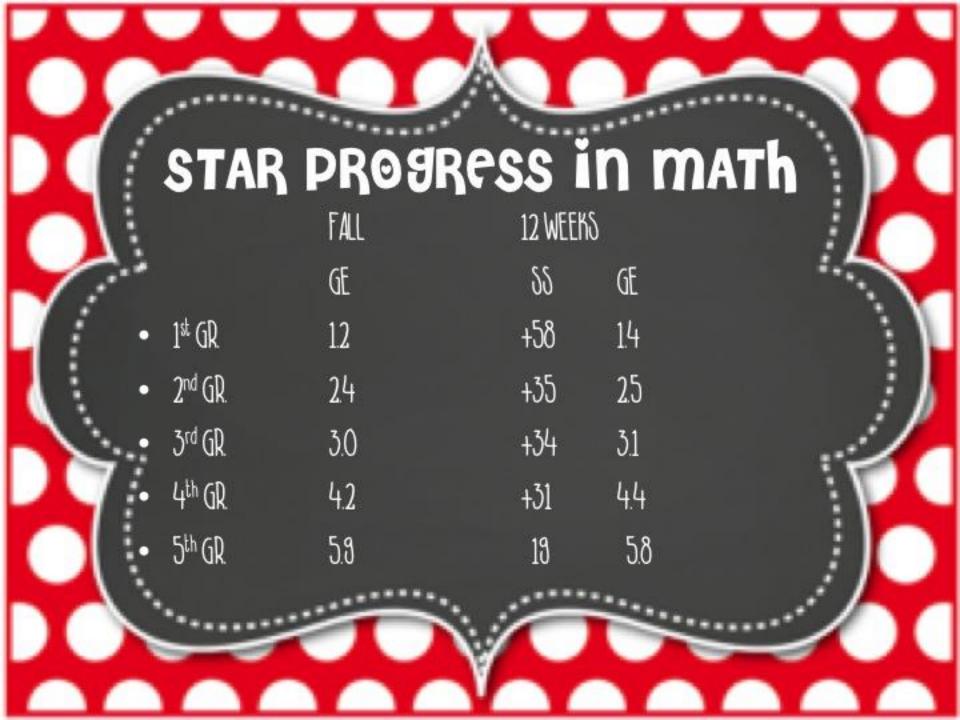

### ISAT SCORPS 2015-2016

MATH 2015 3<sup>RD</sup> GR. 40 4<sup>TH</sup> GR. 33 5<sup>TH</sup> GR 32 2016 39 40+

38+

STAR PROGRESS IN ELA 12 WEEKS FALL EARLY LITERACY GE 99 GE KINDERGARTEN +76 .24 .11 1<sup>st</sup> GR. 124 111 +87 READING 2<sup>ND</sup> GR 22 +47 25 3<sup>RD</sup> GR +44 28 27 4<sup>™</sup>GR 41 44 +62 5<sup>™</sup>GR 5.8 +67