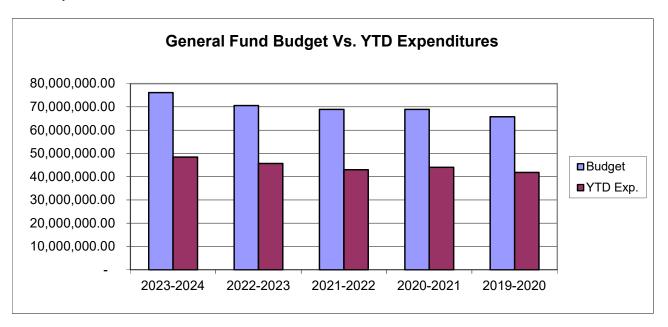

## **MAR 31ST FINANCIAL REPORT**

YEAR TO DATE COMPARISON

2023-2024 2019-2020 2022-2023 2021-2022 2020-2021 Budget 76,180,035.00 70,571,134.00 68,952,794.00 65,775,518.00 68,916,055.00 YTD Exp. 48,466,825.00 45,662,311.00 43,024,680.00 44,049,514.00 41,865,376.00