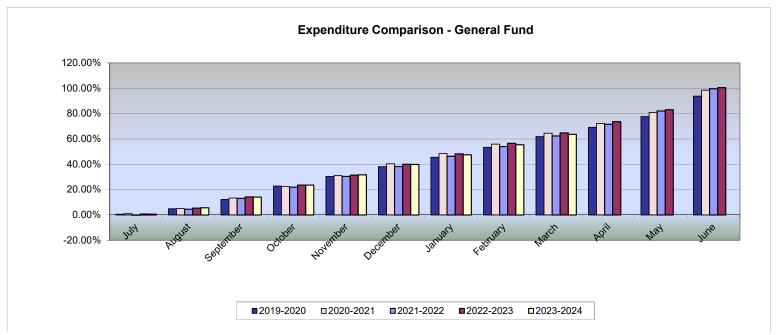

## EXPENDITURE COMPARISON GENERAL FUND

|           | 2019-2020          |                | 2020-2021          |                | 2021-2022          |                | 2022-2023          |                | 2023-2024          |                |
|-----------|--------------------|----------------|--------------------|----------------|--------------------|----------------|--------------------|----------------|--------------------|----------------|
|           | \$ Year to<br>Date | % of<br>Budget |
| July      | 366,511            | 0.54%          | 647,383            | 0.95%          | (35,226)           | -0.05%         | 525,086            | 0.74%          | 462,543            | 0.61%          |
| August    | 3,325,649          | 4.91%          | 3,434,150          | 5.03%          | 3,118,805          | 4.52%          | 3,828,381          | 5.42%          | 4,272,503          | 5.61%          |
| September | 8,241,944          | 12.18%         | 9,097,163          | 13.32%         | 8,999,264          | 13.05%         | 10,023,681         | 14.20%         | 10,782,266         | 14.15%         |
| October   | 15,454,838         | 22.84%         | 15,299,742         | 22.41%         | 15,158,581         | 21.98%         | 16,607,464         | 23.53%         | 17,919,634         | 23.52%         |
| November  | 20,568,934         | 30.39%         | 21,221,774         | 31.08%         | 20,943,857         | 30.37%         | 22,152,355         | 31.39%         | 24,109,601         | 31.65%         |
| December  | 25,769,081         | 38.08%         | 27,602,629         | 40.42%         | 26,359,085         | 38.23%         | 28,180,065         | 39.93%         | 30,354,722         | 39.85%         |
| January   | 30,814,374         | 45.53%         | 33,127,240         | 48.51%         | 31,946,219         | 46.33%         | 34,050,099         | 48.25%         | 36,173,226         | 47.48%         |
| February  | 36,095,832         | 53.34%         | 38,210,363         | 55.96%         | 37,233,598         | 54.00%         | 39,871,086         | 56.50%         | 42,167,021         | 55.35%         |
| March     | 41,865,376         | 61.86%         | 44,049,514         | 64.51%         | 43,024,680         | 62.40%         | 45,662,311         | 64.70%         | 48,466,825         | 63.62%         |
| April     | 46,829,608         | 69.20%         | 49,335,170         | 72.25%         | 49,337,671         | 71.55%         | 51,949,108         | 73.61%         |                    |                |
| May       | 52,546,997         | 77.64%         | 55,260,924         | 80.93%         | 56,608,033         | 82.10%         | 58,653,282         | 83.11%         |                    |                |
| June      | 63,522,925         | 93.86%         | 67,272,366         | 98.52%         | 68,692,168         | 99.62%         | 70,891,165         | 100.45%        |                    |                |
| Budget    | 67,677,555         | 100.00%        | 68,283,507         | 100.00%        | 68,952,794         | 100.00%        | 70,571,134         | 100.00%        | 76,180,035         | 100.00%        |