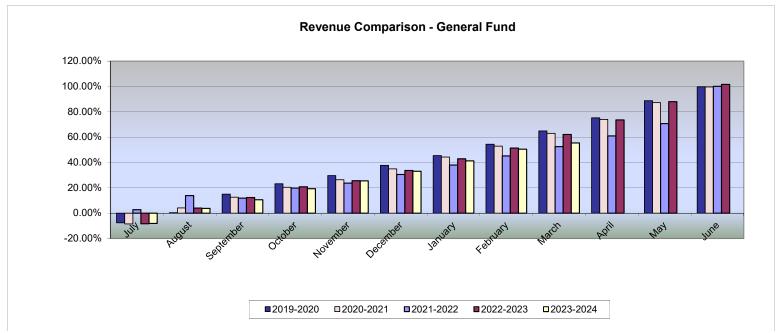

## ISD 877 BUFFALO-HANOVER-MONTROSE MAR 31ST FINANCIAL REPORT

REVENUE COMPARISON GENERAL FUND

|           | 2019-2020       |                | 2020-2021       |                | 2021-2022       |                | 2022-2023       |                | 2023-2024       |                |
|-----------|-----------------|----------------|-----------------|----------------|-----------------|----------------|-----------------|----------------|-----------------|----------------|
|           | \$ Year to Date | % of<br>Budget |
| July      | (4,962,239)     | -7.62%         | (5,956,405)     | -8.49%         | (5,220,747)     | -7.63%         | (5,850,825)     | -8.41%         | (6,239,612)     | -8.10%         |
| August    | 170,975         | 0.26%          | 2,865,864       | 4.08%          | 2,967,493       | 4.34%          | 2,747,699       | 3.95%          | 2,881,572       | 3.74%          |
| September | 9,743,442       | 14.97%         | 8,815,282       | 12.56%         | 8,581,064       | 12.54%         | 8,596,134       | 12.35%         | 8,140,152       | 10.57%         |
| October   | 15,072,053      | 23.16%         | 14,334,413      | 20.43%         | 14,353,985      | 20.98%         | 14,498,388      | 20.83%         | 14,869,494      | 19.30%         |
| November  | 19,324,018      | 29.69%         | 18,527,069      | 26.40%         | 17,950,091      | 26.24%         | 17,813,832      | 25.59%         | 19,631,775      | 25.48%         |
| December  | 24,560,583      | 37.73%         | 24,536,848      | 34.96%         | 23,233,453      | 33.96%         | 23,450,234      | 33.69%         | 25,464,111      | 33.06%         |
| January   | 29,593,377      | 45.47%         | 31,086,669      | 44.30%         | 29,224,812      | 42.72%         | 29,814,153      | 42.83%         | 31,733,372      | 41.19%         |
| February  | 35,398,694      | 54.39%         | 37,108,146      | 52.88%         | 34,883,311      | 50.99%         | 35,713,240      | 51.31%         | 38,867,215      | 50.45%         |
| March     | 42,214,613      | 64.86%         | 44,198,159      | 62.98%         | 42,688,064      | 62.40%         | 43,234,010      | 62.11%         | 42,681,509      | 55.41%         |
| April     | 48,954,058      | 75.21%         | 51,897,026      | 73.95%         | 49,954,772      | 73.02%         | 51,252,959      | 73.63%         |                 |                |
| May       | 57,762,906      | 88.75%         | 61,178,925      | 87.18%         | 60,578,162      | 88.55%         | 61,261,128      | 88.01%         |                 |                |
| June      | 64,883,270      | 99.68%         | 69,936,677      | 99.66%         | 70,630,035      | 103.25%        | 70,773,411      | 101.67%        |                 |                |
| Budget    | 65,088,605      | 100.00%        | 70,177,123      | 100.00%        | 68,408,650      | 100.00%        | 69,607,724      | 100.00%        | 77,034,380      | 100.00%        |