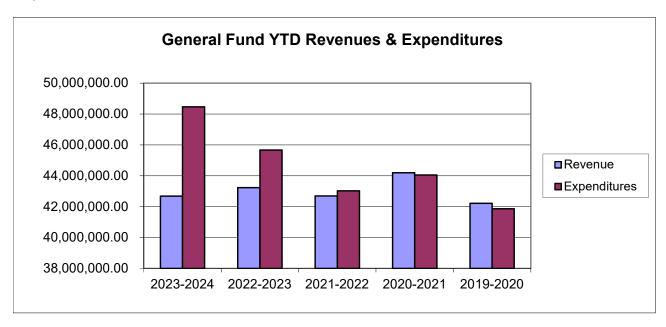

2019-2020 2023-2024 2022-2023 2021-2022 2020-2021 Revenue 42,681,509.00 43,234,010.00 42,688,064.00 44,198,159.00 42,214,613.00 **Expenditures** 48,466,825.00 45,662,311.00 43,024,680.00 44,049,514.00 41,865,376.00