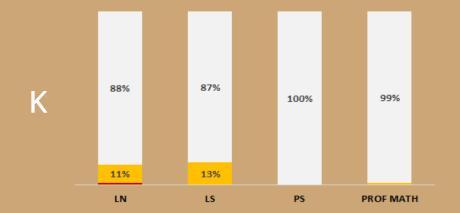

# 18 students screened for ELL8 students qualified for services

COVID year of PreK

|                 |     | KINDERGARTEN |      |      |  |
|-----------------|-----|--------------|------|------|--|
|                 |     | Reading      |      | PROF |  |
|                 | LN  | LS           | PS   | MATH |  |
| 10th or below   | 2   | 0            | 0    | 0    |  |
| 11th-25th       | 17  | 21           | 0    | 2    |  |
| 26th-49th       | 48  | 46           | 45   | 11   |  |
| 50th-74th       | 46  | 52           | 79   | 26   |  |
| 75th-89th       | 39  | 33           | 27   | 49   |  |
| 90th or above   | 8   | 8            | 9    | 72   |  |
| Total           | 160 | 160          | 160  | 160  |  |
| 11th Percentile | 99% | 100%         | 100% | 100% |  |
| 26th Percentile | 88% | 87%          | 100% | 99%  |  |
| 50th Percentile | 58% | 58%          | 72%  | 92%  |  |
| 75th Percentile | 29% | 26%          | 23%  | 76%  |  |
| 90th Percentile | 5%  | 5%           | 6%   | 45%  |  |