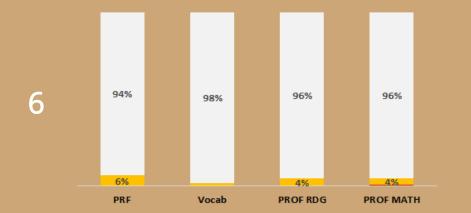

# Two Years Grade 6 Performance Comparison

#### 2020-2021

|                 | Grade 6 |       |      |      |
|-----------------|---------|-------|------|------|
|                 | Reading |       |      | Math |
|                 | PRF     | Vocab | MCRC | CCSS |
| 10th or below   | 0       | 3     | 4    | 6    |
| 11th-25th       | 17      | 5     | 8    | 10   |
| 26th-49th       | 35      | 23    | 27   | 31   |
| 50th-74th       | 53      | 64    | 51   | 44   |
| 75th-89th       | 42      | 0     | 31   | 45   |
| 90th or above   | 24      | 77    | 52   | 38   |
| Total           | 171     | 172   | 173  | 174  |
| 11th Percentile | 100%    | 98%   | 98%  | 97%  |
| 26th Percentile | 90%     | 95%   | 93%  | 91%  |
| 50th Percentile | 70%     | 82%   | 77%  | 73%  |
| 75th Percentile | 39%     | 45%   | 48%  | 48%  |
| 90th Percentile | 14%     | 45%   | 30%  | 22%  |

|                 |      | Grade 6 |          |      |  |
|-----------------|------|---------|----------|------|--|
|                 |      | Reading |          |      |  |
|                 | PRF  | Vocab   | PROF RDG | MATH |  |
| 10th or below   | 0    | 0       | 0        | 1    |  |
| 11th-25th       | 10   | 3       | 7        | 6    |  |
| 26th-49th       | 22   | 15      | 21       | 13   |  |
| 50th-74th       | 53   | 53      | 52       | 36   |  |
| 75th-89th       | 56   | 0       | 30       | 47   |  |
| 90th or above   | 23   | 93      | 54       | 60   |  |
| Total           | 164  | 164     | 164      | 163  |  |
| 11th Percentile | 100% | 100%    | 100%     | 99%  |  |
| 26th Percentile | 94%  | 98%     | 96%      | 96%  |  |
| 50th Percentile | 80%  | 89%     | 83%      | 88%  |  |
| 75th Percentile | 48%  | 57%     | 51%      | 66%  |  |
| 90th Percentile | 14%  | 57%     | 33%      | 37%  |  |