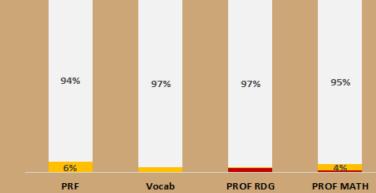

# Two Years Grade 6 Performance Comparison

#### 2020-2021

|                 | Grade 6 |       |      |      |
|-----------------|---------|-------|------|------|
|                 | Reading |       |      | Math |
|                 | PRF     | Vocab | MCRC | CCSS |
| 10th or below   | 0       | 3     | 4    | 6    |
| 11th-25th       | 17      | 5     | 8    | 10   |
| 26th-49th       | 35      | 23    | 27   | 31   |
| 50th-74th       | 53      | 64    | 51   | 44   |
| 75th-89th       | 42      | 0     | 31   | 45   |
| 90th or above   | 24      | 77    | 52   | 38   |
| Total           | 171     | 172   | 173  | 174  |
| 11th Percentile | 100%    | 98%   | 98%  | 97%  |
| 26th Percentile | 90%     | 95%   | 93%  | 91%  |
| 50th Percentile | 70%     | 82%   | 77%  | 73%  |
| 75th Percentile | 39%     | 45%   | 48%  | 48%  |
| 90th Percentile | 14%     | 45%   | 30%  | 22%  |

|                 |      | Grade 6 |          |      |  |
|-----------------|------|---------|----------|------|--|
|                 |      | Reading |          |      |  |
|                 | PRF  | Vocab   | PROF RDG | MATH |  |
| 10th or below   | 0    | 0       | 0        | 1    |  |
| 11th-25th       | 10   | 3       | 7        | 6    |  |
| 26th-49th       | 22   | 15      | 21       | 13   |  |
| 50th-74th       | 53   | 53      | 52       | 36   |  |
| 75th-89th       | 56   | 0       | 30       | 47   |  |
| 90th or above   | 23   | 93      | 54       | 60   |  |
| Total           | 164  | 164     | 164      | 163  |  |
| 11th Percentile | 100% | 100%    | 100%     | 99%  |  |
| 26th Percentile | 94%  | 98%     | 96%      | 96%  |  |
| 50th Percentile | 80%  | 89%     | 83%      | 88%  |  |
| 75th Percentile | 48%  | 57%     | 51%      | 66%  |  |
| 90th Percentile | 14%  | 57%     | 33%      | 37%  |  |