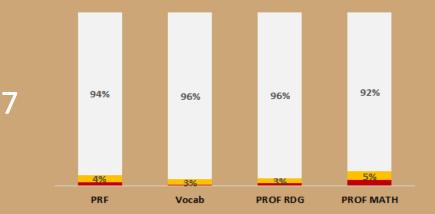

# Two Years Grade 7 Performance Comparison

### 2020-2021

|                 | Grade 7 |       |      |      |
|-----------------|---------|-------|------|------|
|                 | Reading |       |      | Math |
|                 | PRF     | Vocab | MCRC | CCSS |
| 10th or below   | 3       | 0     | 1    | 4    |
| 11th-25th       | 6       | 7     | 7    | 7    |
| 26th-49th       | 35      | 28    | 30   | 15   |
| 50th-74th       | 74      | 51    | 41   | 46   |
| 75th-89th       | 41      | 49    | 49   | 50   |
| 90th or above   | 23      | 48    | 55   | 61   |
| Total           | 182     | 183   | 183  | 183  |
| 11th Percentile | 98%     | 100%  | 99%  | 98%  |
| 26th Percentile | 95%     | 96%   | 96%  | 94%  |
| 50th Percentile | 76%     | 81%   | 79%  | 86%  |
| 75th Percentile | 35%     | 53%   | 57%  | 61%  |
| 90th Percentile | 13%     | 26%   | 30%  | 33%  |

|                 |     | Grade 7 |          |      |  |
|-----------------|-----|---------|----------|------|--|
|                 |     | Reading |          | PROF |  |
|                 | PRF | Vocab   | PROF RDG | MATH |  |
| 10th or below   | 4   | 1       | 3        | 6    |  |
| 11th-25th       | 7   | 6       | 5        | 9    |  |
| 26th-49th       | 27  | 22      | 29       | 9    |  |
| 50th-74th       | 67  | 56      | 30       | 43   |  |
| 75th-89th       | 35  | 46      | 49       | 47   |  |
| 90th or above   | 39  | 48      | 63       | 63   |  |
| Total           | 179 | 179     | 179      | 177  |  |
| 11th Percentile | 98% | 99%     | 98%      | 97%  |  |
| 26th Percentile | 94% | 96%     | 96%      | 92%  |  |
| 50th Percentile | 79% | 84%     | 79%      | 86%  |  |
| 75th Percentile | 41% | 53%     | 63%      | 62%  |  |
| 90th Percentile | 22% | 27%     | 35%      | 36%  |  |