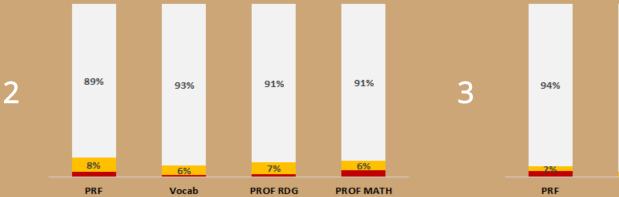

# Two Years Grade 2 Performance Comparison

Missed 60 days of Grade 1

|                 | Grade 2 |         |      |      |  |
|-----------------|---------|---------|------|------|--|
|                 |         | Reading |      | Math |  |
|                 | PRF     | Vocab   | MCRC | CCSS |  |
| 10th or below   | 4       | 1       | 3    | 1    |  |
| 11th-25th       | 10      | 8       | 11   | 14   |  |
| 26th-49th       | 27      | 11      | 13   | 25   |  |
| 50th-74th       | 42      | 35      | 37   | 31   |  |
| 75th-89th       | 28      | 21      | 24   | 38   |  |
| 90th or above   | 31      | 67      | 56   | 34   |  |
| Total           | 142     | 143     | 144  | 143  |  |
| 11th Percentile | 97%     | 99%     | 98%  | 99%  |  |
| 26th Percentile | 90%     | 94%     | 90%  | 90%  |  |
| 50th Percentile | 71%     | 86%     | 81%  | 72%  |  |
| 75th Percentile | 42%     | 62%     | 56%  | 50%  |  |
| 90th Percentile | 22%     | 47%     | 39%  | 24%  |  |

| Missed<br>60 days<br>of K |                 |  |           |         |          | ill year o<br>ade 1 | of |
|---------------------------|-----------------|--|-----------|---------|----------|---------------------|----|
|                           |                 |  | 2021-2022 |         |          | Fundation           |    |
|                           |                 |  |           |         |          |                     |    |
|                           |                 |  |           | Gr      | ade 2    |                     |    |
|                           |                 |  |           | Reading |          | PROF                |    |
|                           |                 |  | PRF       | Vocab   | PROF RDG | MATH                |    |
|                           | 10th or below   |  | 5         | 2       | 3        | 6                   |    |
|                           | 11th-25th       |  | 13        | 9       | 11       | 9                   |    |
|                           | 26th-49th       |  | 32        | 24      | 20       | 24                  |    |
|                           | 50th-74th       |  | 50        | 37      | 54       | 43                  |    |
|                           | 75th-89th       |  | 29        | 31      | 23       | 45                  |    |
|                           | 90th or above   |  | 32        | 57      | 50       | 34                  |    |
|                           | Total           |  | 161       | 160     | 161      | 161                 |    |
|                           | 11th Percentile |  | 97%       | 99%     | 98%      | 96%                 |    |
|                           | 26th Percentile |  | 89%       | 93%     | 91%      | 91%                 |    |
|                           | 50th Percentile |  | 69%       | 78%     | 79%      | 76%                 |    |
|                           | 75th Percentile |  | 38%       | 55%     | 45%      | 49%                 |    |
|                           | 90th Percentile |  | 20%       | 36%     | 31%      | 21%                 |    |