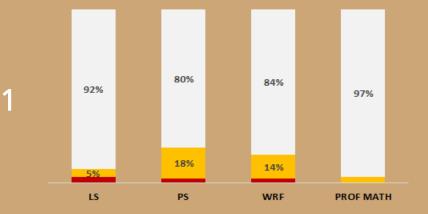

#### Missed 60 days of PreK

Jan start Fundations

|                 |     | Grade 1 |     |      |  |
|-----------------|-----|---------|-----|------|--|
|                 |     | Reading |     | PROF |  |
|                 | LS  | PS      | WRF | MATH |  |
| 10th or below   | 5   | 4       | 4   | 0    |  |
| 11th-25th       | 7   | 27      | 21  | 5    |  |
| 26th-49th       | 34  | 63      | 39  | 14   |  |
| 50th-74th       | 55  | 40      | 36  | 47   |  |
| 75th-89th       | 32  | 18      | 26  | 27   |  |
| 90th or above   | 20  | 1       | 27  | 61   |  |
| Total           | 153 | 153     | 153 | 154  |  |
| 11th Percentile | 97% | 97%     | 97% | 100% |  |
| 26th Percentile | 92% | 80%     | 84% | 97%  |  |
| 50th Percentile | 70% | 39%     | 58% | 88%  |  |
| 75th Percentile | 34% | 12%     | 35% | 57%  |  |
| 90th Percentile | 13% | 1%      | 18% | 40%  |  |