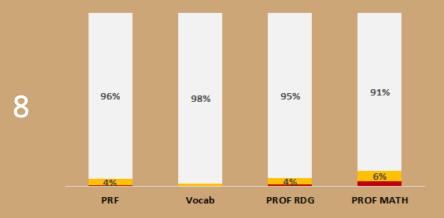

# Two Years Grade 8 Performance Comparison

|                 |     | Grade 8 |          |      |  |
|-----------------|-----|---------|----------|------|--|
|                 |     | Reading |          |      |  |
|                 | PRF | Vocab   | PROF RDG | MATH |  |
| 10th or below   | 1   | 0       | 2        | 6    |  |
| 11th-25th       | 7   | 3       | 7        | 11   |  |
| 26th-49th       | 21  | 19      | 25       | 19   |  |
| 50th-74th       | 55  | 52      | 41       | 49   |  |
| 75th-89th       | 56  | 42      | 63       | 43   |  |
| 90th or above   | 48  | 71      | 50       | 61   |  |
| Total           | 188 | 187     | 188      | 189  |  |
| 11th Percentile | 99% | 100%    | 99%      | 97%  |  |
| 26th Percentile | 96% | 98%     | 95%      | 91%  |  |
| 50th Percentile | 85% | 88%     | 82%      | 81%  |  |
| 75th Percentile | 55% | 60%     | 60%      | 55%  |  |
| 90th Percentile | 26% | 38%     | 27%      | 32%  |  |