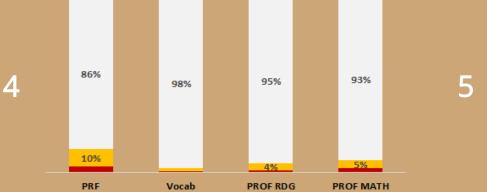

# Two Years Grade 5 Performance Comparison

### 2020-2021

|                 | Grade 5 |         |      |      |
|-----------------|---------|---------|------|------|
|                 |         | Reading |      | Math |
|                 | PRF     | Vocab   | MCRC | CCSS |
| 10th or below   | 5       | 3       | 3    | 2    |
| 11th-25th       | 11      | 5       | 10   | 6    |
| 26th-49th       | 36      | 10      | 37   | 18   |
| 50th-74th       | 62      | 42      | 42   | 44   |
| 75th-89th       | 33      | 36      | 40   | 46   |
| 90th or above   | 14      | 65      | 29   | 44   |
| Total           | 161     | 161     | 161  | 160  |
| 11th Percentile | 97%     | 98%     | 98%  | 99%  |
| 26th Percentile | 90%     | 95%     | 92%  | 95%  |
| 50th Percentile | 68%     | 89%     | 69%  | 84%  |
| 75th Percentile | 29%     | 63%     | 43%  | 56%  |
| 90th Percentile | 9%      | 40%     | 18%  | 28%  |

|                 |      | Grade 5 |          |      |  |
|-----------------|------|---------|----------|------|--|
|                 |      | Reading |          | PROF |  |
|                 | PRF  | Vocab   | PROF RDG | MATH |  |
| 10th or below   | 0    | 0       | 4        | 2    |  |
| 11th-25th       | 10   | 5       | 1        | 6    |  |
| 26th-49th       | 40   | 16      | 26       | 19   |  |
| 50th-74th       | 55   | 43      | 51       | 28   |  |
| 75th-89th       | 45   | 32      | 32       | 41   |  |
| 90th or above   | 15   | 69      | 51       | 68   |  |
| Total           | 165  | 165     | 165      | 164  |  |
| 11th Percentile | 100% | 100%    | 98%      | 99%  |  |
| 26th Percentile | 94%  | 97%     | 97%      | 95%  |  |
| 50th Percentile | 70%  | 87%     | 81%      | 84%  |  |
| 75th Percentile | 36%  | 61%     | 50%      | 66%  |  |
| 90th Percentile | 9%   | 42%     | 31%      | 41%  |  |