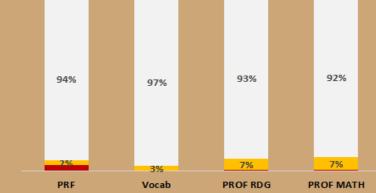

#### 

|                 |     | Grade 3 |          |      |  |
|-----------------|-----|---------|----------|------|--|
|                 |     | Reading |          | PROF |  |
|                 | PRF | Vocab   | PROF RDG | MATH |  |
| 10th or below   | 6   | 0       | 1        | 1    |  |
| 11th-25th       | 4   | 5       | 11       | 12   |  |
| 26th-49th       | 26  | 24      | 19       | 29   |  |
| 50th-74th       | 65  | 45      | 38       | 37   |  |
| 75th-89th       | 35  | 34      | 55       | 37   |  |
| 90th or above   | 28  | 56      | 40       | 48   |  |
| Total           | 164 | 164     | 164      | 164  |  |
| 11th Percentile | 96% | 100%    | 99%      | 99%  |  |
| 26th Percentile | 94% | 97%     | 93%      | 92%  |  |
| 50th Percentile | 78% | 82%     | 81%      | 74%  |  |
| 75th Percentile | 38% | 55%     | 58%      | 52%  |  |
| 90th Percentile | 17% | 34%     | 24%      | 29%  |  |