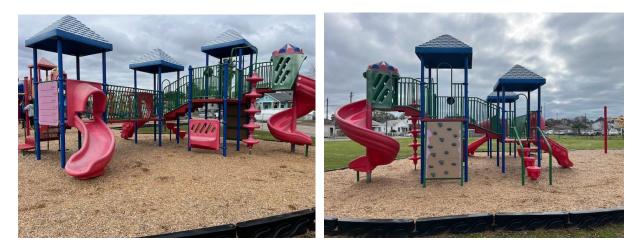

| Playstructure #1        | \$ 22,300 |                 |
|-------------------------|-----------|-----------------|
| Two bay swing structure | \$ 6,600  | Recommended for |
| Large playground #3     | \$ 50,600 | Approval (ZSC)  |
| Playstructure #4        | \$ 20,660 |                 |
| Playstructure #5        | \$ 35,300 |                 |

## Play structure 3 – Very large – 70' x 47'

playstructure #4 Climbing structure is combines in large playground – this needs 25' x 25' area

Playground Structure 5 – furthest from the school – area is 40' x 39'