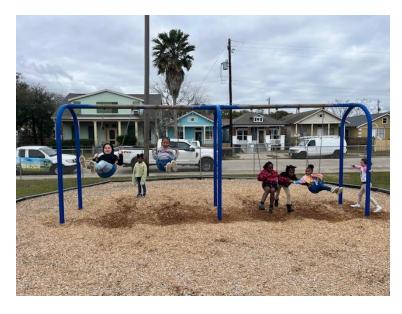

## Playstructure $1-45^{\prime}\ x\ 35^{\prime}$ '

2 Bay swings 38' x 36' measurement

Large <u>Play structure 3</u> – RED/Yellow/Blue -