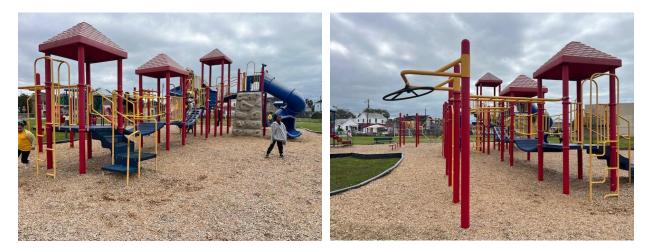

## Play structure 3 – Very large – 70' x 47'

playstructure #4 Climbing structure is combines in large playground – this needs 25' x 25' area

Playground Structure 5 – furthest from the school – area is 40' x 39'