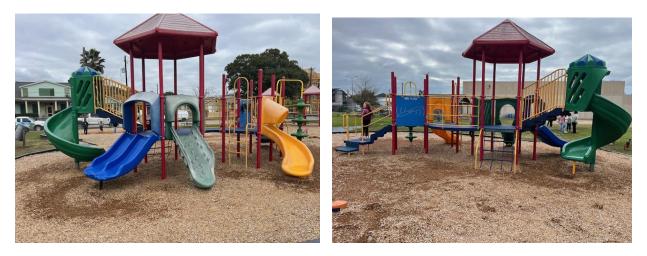

## Playstructure $1-45^{\prime}\ x\ 35^{\prime}$ '

2 Bay swings 38' x 36' measurement

Large <u>Play structure 3</u> – RED/Yellow/Blue -