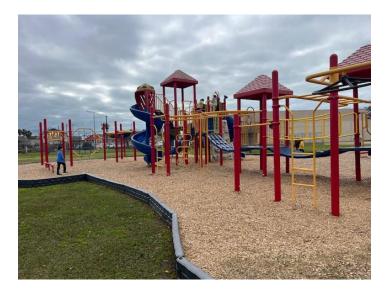

## Play structure 3 – Very large – 70' x 47'

playstructure #4 Climbing structure is combines in large playground – this needs 25' x 25' area

Playground Structure 5 – furthest from the school – area is 40' x 39'