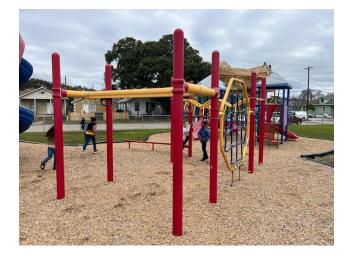

| Playstructure #1        | \$ 22,300 |                 |
|-------------------------|-----------|-----------------|
| Two bay swing structure | \$ 6,600  | Recommended for |
| Large playground #3     | \$ 50,600 | Approval (ZSC)  |
| Playstructure #4        | \$ 20,660 |                 |
| Playstructure #5        | \$ 35,300 |                 |

## Playstructure $1-45^{\prime}\ x\ 35^{\prime}$ '

2 Bay swings 38' x 36' measurement

Large <u>Play structure 3</u> – RED/Yellow/Blue -