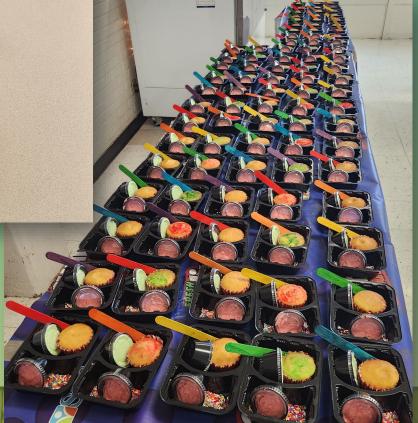

Uvalde CISD believes that <u>ALL</u> <u>STUDENTS</u> deserve, fresh and delicious meal options to enjoy.

December was a shorter month regarding food services. We focused on serving great food to great children. We did also have one Christmas Luncheon at Flores Elementary. We served 121 parents and 201 children.