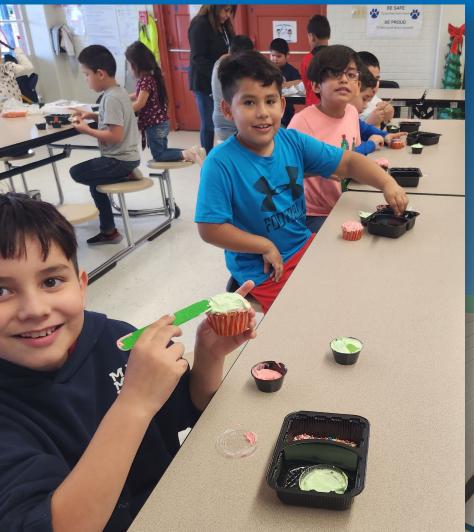

Uvalde CISD believes that <u>ALL</u> <u>STUDENTS</u> deserve, fresh and delicious meal options to enjoy.

December was a shorter month regarding food services. We focused on serving great food to great children. We did also have one Christmas Luncheon at Flores Elementary. We served 121 parents and 201 children.