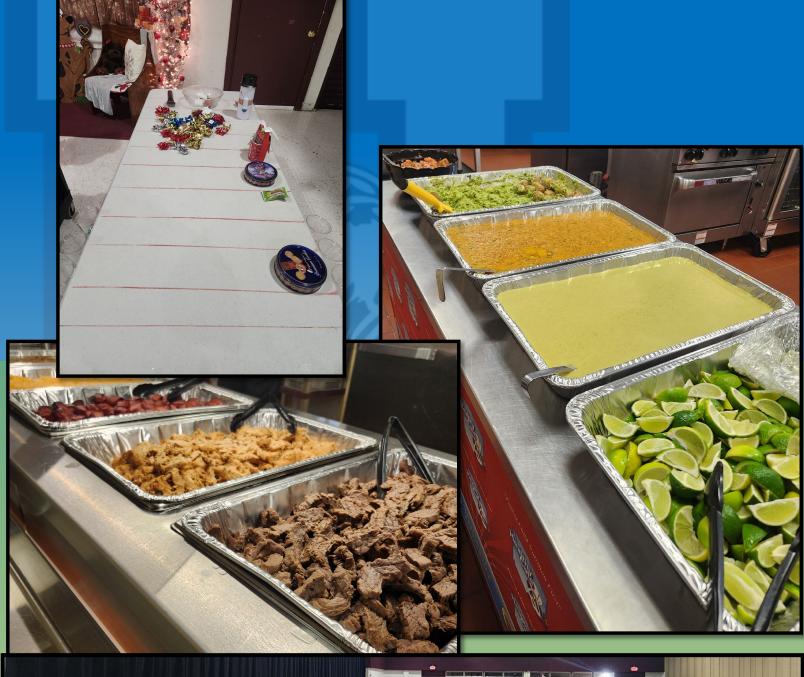

Uvalde CISD believes that <u>ALL</u> <u>STUDENTS</u> deserve, fresh and delicious meal options to enjoy.

December was a shorter month regarding food services. We focused on serving great food to great children. We did also have one Christmas Luncheon at Flores Elementary. We served 121 parents and 201 children.