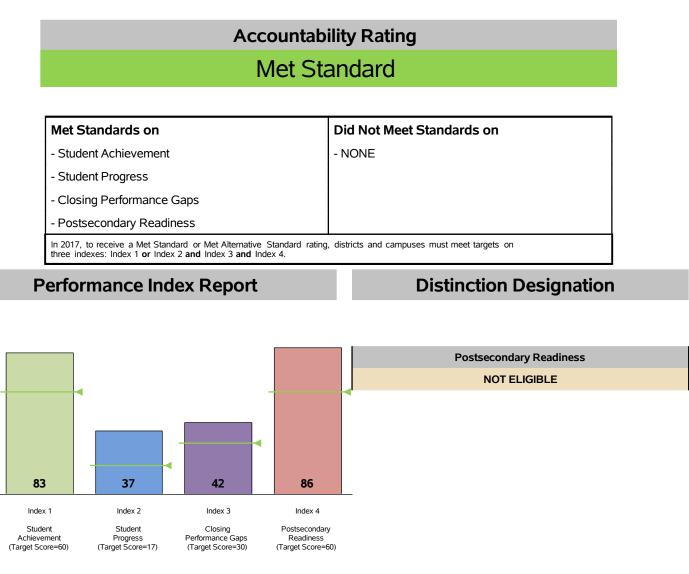

## System Safeguards

| Index                         | Points<br>Earned | Maximum<br>Points | Index<br>Score | Number and Percentage of Indicators Met |                    |
|-------------------------------|------------------|-------------------|----------------|-----------------------------------------|--------------------|
| 1 - Student Achievement       | 631              | 756               | 83             | Performance Rates                       | 16 out of 17 = 94% |
| 2 - Student Progress          | 293              | 800               | 37             | Participation Rates                     | 9 out of 9 = 100%  |
| 3 - Closing Performance Gaps  | 590              | 1,400             | 42             |                                         |                    |
| 4 - Postsecondary Readiness   |                  |                   |                | Graduation Rates                        | 2 out of 2 = 100%  |
| STAAR Score                   | 13.3             |                   |                | Met Federal Limits on                   |                    |
| Graduation Rate Score         | 25.0             |                   |                | Alternative Assessments                 | 1 out of 1 = 100%  |
| Graduation Plan Score         | 22.9             |                   |                |                                         |                    |
| Postsecondary Component Score | 25.0             |                   | 86             | Total                                   | 28 out of 29 = 97% |