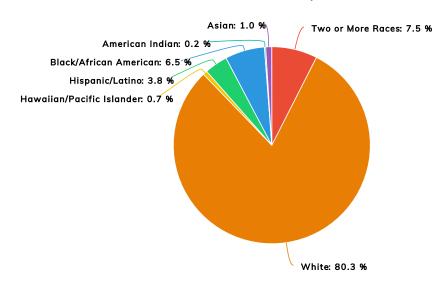

|

School Board Members

Thomas Gould Ronnie Graves Clayton Miller Michael Palmer Jennifer Walker



P.O. Box 1 Mountain Pine, AR 71956

Links

Labor Market Information





#### **Statistics**

| College Going Rate       | 23 %        |
|--------------------------|-------------|
| Per Pupil Expenditures   | \$11,712.67 |
| Graduation Rate          | 80 %        |
| Student to Teacher Ratio | 8:1         |
| Average Class Size       | 13          |

| English Learners                               | 2 %  |
|------------------------------------------------|------|
| Low Income                                     | 83 % |
| Average Years Teaching Experience              | 6.45 |
| Students Eligible to Receive Special Education | 18 % |

## Race/Ethnicity







### **Schools**

| Name                       | LEA     | Grades Served | Enrollment | Letter Grade |
|----------------------------|---------|---------------|------------|--------------|
| Mountain Pine Elem. School | 2607046 | K - 6         | 318        |              |
| Mountain Pine High School  | 2607047 | 7 - 12        | 266        |              |