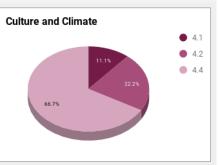

|                   | continued integration of PBIS | 4.2 Increase parent and stakeholder | 4.3 Addressing<br>student/family<br>transiency and<br>illegal residency<br>issues | 4.4 Actively participate on local and state boards and committies | Date Completed | Culture and Climate                                                                       |
|-------------------|-------------------------------|-------------------------------------|-----------------------------------------------------------------------------------|-------------------------------------------------------------------|----------------|-------------------------------------------------------------------------------------------|
|                   |                               |                                     |                                                                                   | 1                                                                 |                | Worked on legslation to                                                                   |
| Culture and       |                               |                                     |                                                                                   | /                                                                 |                | Attended CAPSS BOD and Executive Directors Meeting                                        |
| Climate           | ✓                             |                                     |                                                                                   |                                                                   |                | Met with CSDE to discuss Restorative Practices Action Plan                                |
| Omnate            |                               | /                                   |                                                                                   | 1                                                                 |                | Held SCASA Student Scholarship Awards Luncheon                                            |
| Enter a 1 in the  |                               |                                     |                                                                                   | 1                                                                 |                | Attended BOA Meeting                                                                      |
| cells to indicate |                               | /                                   |                                                                                   | 1                                                                 |                | Attended Valley United Way Annual Meeting                                                 |
| alignment to      |                               |                                     |                                                                                   | 1                                                                 |                | Attended CACTPS (Connecticut Advisory Council for Teacher Professional Standards) meeting |
| goal              |                               |                                     |                                                                                   |                                                                   |                | Attended the CASCIAC Scholar Athlete Awards Dinner                                        |
|                   |                               |                                     |                                                                                   |                                                                   |                | Participated in the Derby's Best 5K Walk Run event                                        |
|                   |                               |                                     |                                                                                   |                                                                   |                | Participated in Read Across the Valley Day                                                |