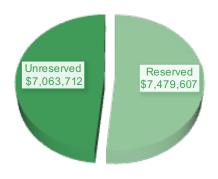

## **ASSET RESERVATIONS**

## **FARIBAULT PUBLIC SCHOOLS**

Investment Balances as of January 31, 2023

|                                 | E  | nding Balance<br>12/31/22 | Ending Balance<br>1/31/23 | Interest/Div<br>Earned |
|---------------------------------|----|---------------------------|---------------------------|------------------------|
| CCF - MAIN CHECKING             |    | 726,319.75                | 1,473,036.43              | \$<br>3,725.49         |
| CCF -SAVINGS                    |    | 1,361,639.34              | 1,367,012.78              | 5,373.44               |
| MSDLAF+LIQUID MONEY MARKET      |    | 247,502.19                | 297,935.19                | 982.25                 |
| MSDLAF+ MAX MONEY MARKET        |    | 6,099.99                  | 6,122.92                  | 22.93                  |
| MN TRUST                        |    | 4,549,507.04              | 2,739,608.50              | 16,263.11              |
| MN TRUST TERM SERIES REDEMPTION |    | 862,976.14                | 866,168.33                | 3,192.19               |
| US BANK - IRREVOCABLE TRUST     |    | 2,371,713.23              | 2,371,713.23              | -                      |
| US BANK - ROOSEVELT ADDITION    |    | 503,482.76                | 504,871.38                | 6.57                   |
| MN TRUST INVESTMENT CD          |    | 249,200.00                | 249,200.00                | -                      |
| MN TRUST INVESTMENT CD          |    | 249,248.90                | 249,248.90                | -                      |
| MN TRUST INVESTMENT CD          |    | 249,248.41                | 244,555.39                | -                      |
| MN TRUST INVESTMENT CD          |    | 241,550.00                | 241,550.00                |                        |
| MN TRUST INVESTMENT CD          |    | 241,500.00                | 241,500.00                |                        |
| MN TRUST INVESTMENT CD          |    | 238,450.00                | 238,450.00                |                        |
| MN TRUST INVESTMENT CD          |    | 238,650.00                | 238,650.00                |                        |
| MN TRUST INVESTMENT CD          |    | 233,050.00                | 233,050.00                |                        |
| MN TRUST INVESTMENT CD          |    | 244,506.98                | -                         |                        |
| MN TRUST INVESTMENT CD          |    | 229,250.00                | 229,250.00                |                        |
| MN TRUST INVESTMENT CD          |    | 228,650.00                | 228,650.00                |                        |
| FIRST UNITED BANK CD            |    | 150,000.00                | 150,000.00                | -                      |
| PREMIER BANK CD                 |    | 150,000.00                | 150,000.00                | -                      |
| RELIANCE BANK CD                |    | 150,000.00                | 150,000.00                | -                      |
| STATE BANK OF FARIBAULT CD      |    | 150,000.00                | 150,000.00                | -                      |
| PETTY CASH                      |    | 3,610.00                  | 3,610.00                  | \$<br>-                |
| TOTAL CASH AND INVESTMENTS      | \$ | 13,876,154.73             | \$ 12,624,183.05          | \$<br>29,565.98        |