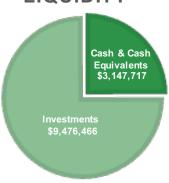

## **LIQUIDITY**

## **FARIBAULT PUBLIC SCHOOLS**

Investment Balances as of January 31, 2023

|                                 | E  | nding Balance<br>12/31/22 | Ending Balance<br>1/31/23 | Interest/Div<br>Earned |
|---------------------------------|----|---------------------------|---------------------------|------------------------|
| CCF - MAIN CHECKING             |    | 726,319.75                | 1,473,036.43              | \$<br>3,725.49         |
| CCF -SAVINGS                    |    | 1,361,639.34              | 1,367,012.78              | 5,373.44               |
| MSDLAF+LIQUID MONEY MARKET      |    | 247,502.19                | 297,935.19                | 982.25                 |
| MSDLAF+ MAX MONEY MARKET        |    | 6,099.99                  | 6,122.92                  | 22.93                  |
| MN TRUST                        |    | 4,549,507.04              | 2,739,608.50              | 16,263.11              |
| MN TRUST TERM SERIES REDEMPTION |    | 862,976.14                | 866,168.33                | 3,192.19               |
| US BANK - IRREVOCABLE TRUST     |    | 2,371,713.23              | 2,371,713.23              | -                      |
| US BANK - ROOSEVELT ADDITION    |    | 503,482.76                | 504,871.38                | 6.57                   |
| MN TRUST INVESTMENT CD          |    | 249,200.00                | 249,200.00                | -                      |
| MN TRUST INVESTMENT CD          |    | 249,248.90                | 249,248.90                | -                      |
| MN TRUST INVESTMENT CD          |    | 249,248.41                | 244,555.39                | -                      |
| MN TRUST INVESTMENT CD          |    | 241,550.00                | 241,550.00                |                        |
| MN TRUST INVESTMENT CD          |    | 241,500.00                | 241,500.00                |                        |
| MN TRUST INVESTMENT CD          |    | 238,450.00                | 238,450.00                |                        |
| MN TRUST INVESTMENT CD          |    | 238,650.00                | 238,650.00                |                        |
| MN TRUST INVESTMENT CD          |    | 233,050.00                | 233,050.00                |                        |
| MN TRUST INVESTMENT CD          |    | 244,506.98                | -                         |                        |
| MN TRUST INVESTMENT CD          |    | 229,250.00                | 229,250.00                |                        |
| MN TRUST INVESTMENT CD          |    | 228,650.00                | 228,650.00                |                        |
| FIRST UNITED BANK CD            |    | 150,000.00                | 150,000.00                | -                      |
| PREMIER BANK CD                 |    | 150,000.00                | 150,000.00                | -                      |
| RELIANCE BANK CD                |    | 150,000.00                | 150,000.00                | -                      |
| STATE BANK OF FARIBAULT CD      |    | 150,000.00                | 150,000.00                | -                      |
| PETTY CASH                      |    | 3,610.00                  | 3,610.00                  | \$<br>-                |
| TOTAL CASH AND INVESTMENTS      | \$ | 13,876,154.73             | \$ 12,624,183.05          | \$<br>29,565.98        |