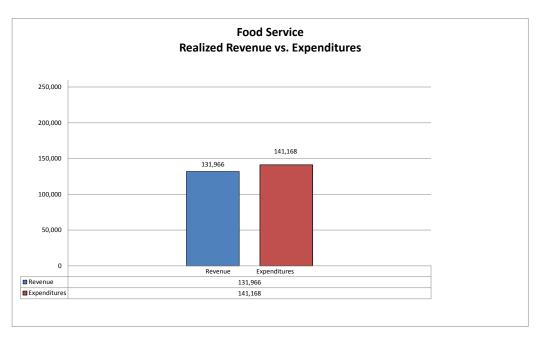

| Fl |  |  |  |
|----|--|--|--|
|    |  |  |  |
|    |  |  |  |
|    |  |  |  |

|       |                            | Amended     | Percent   | Revenue    | YTD       | Of Budget |           | Left To     |
|-------|----------------------------|-------------|-----------|------------|-----------|-----------|-----------|-------------|
|       |                            | Budget      | of Budget | for Period | Revenue   | Received  | Balance   | Be Received |
| Reven | ue Sources                 |             |           |            |           |           |           |             |
| 572x  | Other Local Svcs-VVISD     | <br>25,358  | 9.43%     | 5,820      | 11,280    | 44.48%    | 14,078    | 55.52%      |
| 574x  | Other local Svcs           | 600         | 0.22%     | 0          | 0         | 0.00%     | 600       | 100.00%     |
| 575X  | Food Services Activities   | 130,031     | 48.37%    | 13,450     | 69,577    | 53.51%    | 60,454    | 46.49%      |
| 5829  | State Prog Rev-TEA         | 1,500       | 0.56%     | 0          | 0         | 0.00%     | 1,500     | 100.00%     |
| 5921  | School Breakfast Program   | 22,000      | 8.18%     | 1,587      | 10,877    | 49.44%    | 11,123    | 50.56%      |
| 5922  | School Lunch Program       | 75,000      | 27.90%    | 5,997      | 40,233    | 53.64%    | 34,767    | 46.36%      |
| 5923  | Donated Commodities        | 10,877      | 4.05%     | 0          | 0         | 0.00%     | 10,877    | 100.00%     |
| 7910  | Operating Transfers        | 3,469       | 1.29%     | 0          | 0         | 0.00%     | 3,469     | 100.00%     |
|       | Total Food Service Revenue | \$268,835   | 90.34%    | \$26,854   | \$131,966 | 49.09%    | \$136,869 | 50.91%      |
|       |                            | <del></del> |           |            |           |           |           |             |

|                             | Budget    | Percent of Budget | Expenditures for Period | YTD<br>Expenditures | Encumbrance | Percent<br>Of Budget<br>Exp/Encumb | Balance   | Percent<br>Left To<br>Be Expended |
|-----------------------------|-----------|-------------------|-------------------------|---------------------|-------------|------------------------------------|-----------|-----------------------------------|
| Expenditures by Function    |           |                   |                         |                     |             |                                    |           |                                   |
| 35 Food Service             | \$268,835 | 100.00%           | \$23,697                | \$141,168           | \$1,760     | 53.17%                             | \$125,907 | 46.83%                            |
| Total By Function           | \$268,835 | 100.00%           | \$23,697                | \$141,168           | \$1,760     | 53.17%                             | \$125,907 | 46.83%                            |
| Expenditures by Object      |           |                   |                         |                     |             |                                    |           |                                   |
| 6100 Payroll Costs          | \$123,988 | 46.12%            | \$9,566                 | \$63,296            | \$0         | 51.05%                             | \$60,692  | 48.95%                            |
| 6200 Contracted Services    | 4,800     | 1.79%             | 75                      | 261                 | 0           | 5.45%                              | 4,539     | 94.55%                            |
| 6300 Supplies and Materials | 132,047   | 49.12%            | 13,756                  | 77,311              | 216         | 58.71%                             | 54,520    | 41.29%                            |
| 6400 Other Operating Costs  | 3,000     | 1.12%             | 300                     | 300                 | 1,544       | 61.47%                             | 1,156     | 38.53%                            |
| 6600 Capital Outlay         | 5,000     | 1.86%             | 0                       | 0                   | 0           | 0.00%                              | 5,000     | 100.00%                           |
| Total By Object             | \$268,835 | 100.00%           | \$23,697                | \$141,168           | \$1,760     | 53.17%                             | \$125,907 | 46.83%                            |

| Audited Fund Balance 6-30-18<br>+ Revenue<br>- Expenditures | \$7,063<br>131,966<br>141,168 |
|-------------------------------------------------------------|-------------------------------|
| Estimated Fund Balance @ 1/31/19                            | (\$2,139)                     |
| Change in Fund Balance                                      | \$ 4,924                      |