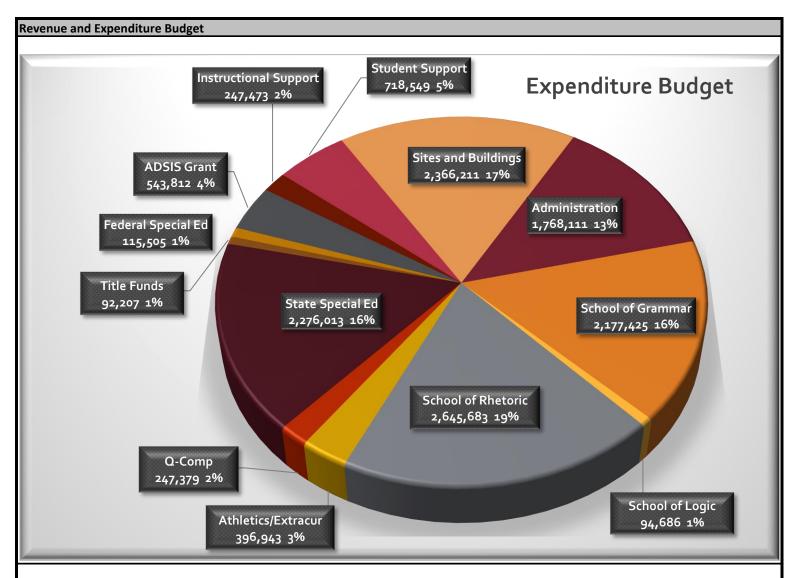

**

Through August 2024, the Academy has received \$4,632.20 in donations.

#### **Additional Information**

The Finance Committee will continue to monitor enrollment and grant opportunities throughout the summer to help prepare for the new school year and prepare a budget revision for the fall.

#### **Financial Dashboard**

For the Period Ending August 31, 2024



#### YTD to Budget Comparison

|                        | YTD Actual  |     | YTD Budget  |     |
|------------------------|-------------|-----|-------------|-----|
| Revenue                | \$2,453,197 | 17% | \$2,432,266 | 17% |
| Expense                | \$2,099,482 | 15% | \$2,400,093 | 17% |
| Change in Fund Balance | \$353,715   |     | \$32,173    |     |



#### **Financial Dashboard**



#### **Financial Dashboard**







## **Financial Dashboard**

| Grants and Other Awards:                      |              |              |                      |                  |                 |
|-----------------------------------------------|--------------|--------------|----------------------|------------------|-----------------|
| Description                                   | Award Amount | Expensed PFY | Expensed CFY         | Remaining        | Expiration Date |
| •                                             |              |              | <u> </u>             |                  |                 |
| ESSER II                                      | 68,563       | 68,563       | -                    | -                | 9/30/2023       |
| ESSER III                                     | 123,186      | 1