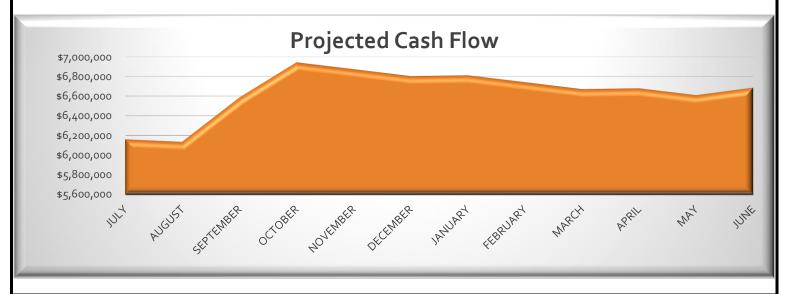

#### **Cash Flows**

Currently the State has a 10% holdback for the total State revenue owed to the Academy. These holdbacks of revenue will be paid out after year end in August, September, and October. The Academy has a strong cash balance which is reflective of a strong and healthy fund balance. Due to this, there is no anticipation of borrowing any funds during the school year or next.