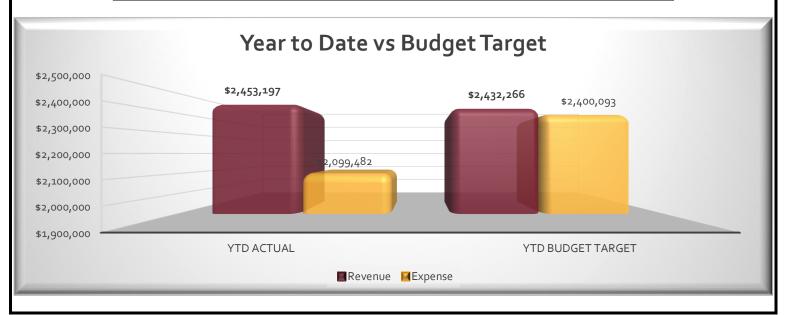

#### **Income Statement Summary**

Through August, it is 17% of the way through the budget year and the Academy has received 17% of the Budgeted Revenue and has spent 15% of the Expenditure budget.

#### YTD to Budget Comparison

|                        | YTD Actual  |     | YTD Budget  |     |
|------------------------|-------------|-----|-------------|-----|
| Revenue                | \$2,453,197 | 17% | \$2,432,266 | 17% |
| Expense                | \$2,099,482 | 15% | \$2,400,093 | 17% |
| Change in Fund Balance | \$353,715   |     | \$32,173    |     |