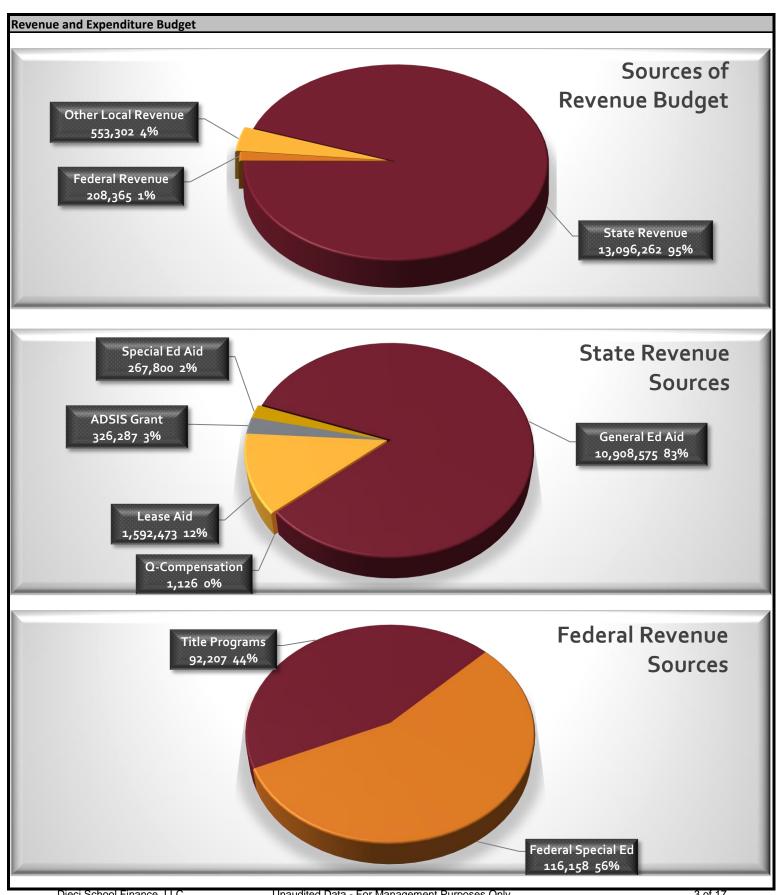

year or next.

#### **Donations**

Through August 2024, the Academy has received \$4,632.20 in donations.

#### **Additional Information**

The Finance Committee will continue to monitor enrollment and grant opportunities throughout the summer to help prepare for the new school year and prepare a budget revision for the fall.

#### **Financial Dashboard**

For the Period Ending August 31, 2024



#### YTD to Budget Comparison

|                        | YTD Actual  |     | YTD Budget  |     |
|------------------------|-------------|-----|-------------|-----|
| Revenue                | \$2,453,197 | 17% | \$2,432,266 | 17% |
| Expense                | \$2,099,482 | 15% | \$2,400,093 | 17% |
| Change in Fund Balance | \$353,715   |     | \$32,173    |     |



#### **Financial Dashboard**



#### **Financial Dashboard**







## **Financial Dashboard**

| Grants and Other Awards:                      |              |              |                      |                  |                 |
|-----------------------------------------------|--------------|--------------|----------------------|------------------|-----------------|
| Description                                   | Award Amount | Expensed PFY | Expensed CFY         | Remaining        | Expiration Date |
| •                                             |              |              | <u> </u>             |                  |                 |
| ESSER II                                      | 68,563       | 68,563       | -                    | -                | 9/30/2023       |
| ESSER III