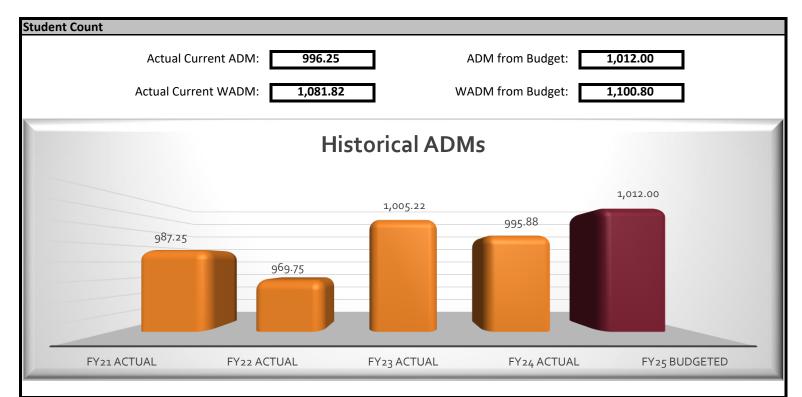

#### Overview

Currently, the Academy has approxmiately 1,039 students enrolled. Although this number is higher than the budgeted ADM of 1,048, there are approximately 50 students that are participating in PSEO classes. These students only generate 12% of an ADM per class they are enrolled in. When taking this into consideration, the ADM is currently at approximately 996 ADM. These numbers are currently being reconciled further to ensure accuracy of the reporting and ensure there aren't any students not being accounted for. The State is currently paying the Academy off of 1,042 and it is recommended this figure be adjusted down to avoid overpayment from the State.