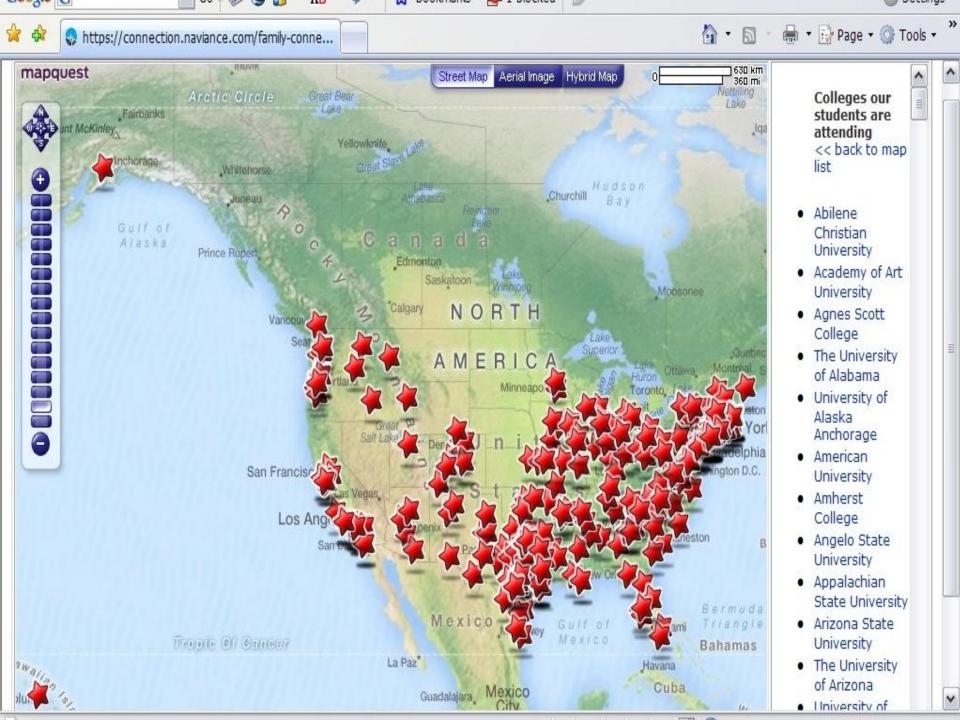

# OUR FRIENDS AT ALLEN HIGH SCHOOL

http://www.connection.naviance.com/allenhigh