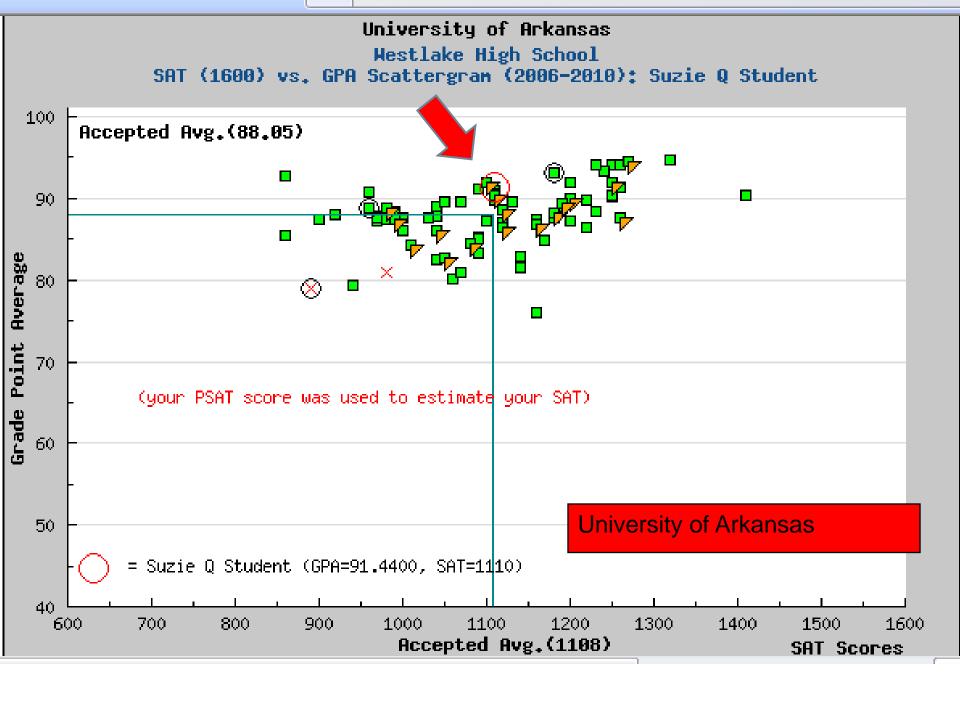

- COUNSELOR ASSIGNED TASKS
- TRANSCRIPT REQUESTS
- LETTER OF REC REQUESTS
- SURVEYS
- SCATTERGRAMS
- POST GRADUATION INFORMATION
- INTERFACE WITH NATIONAL CLEARING HOUSE

WHERE ARE WE IN THE IMPLEMENTATION PROCESS?