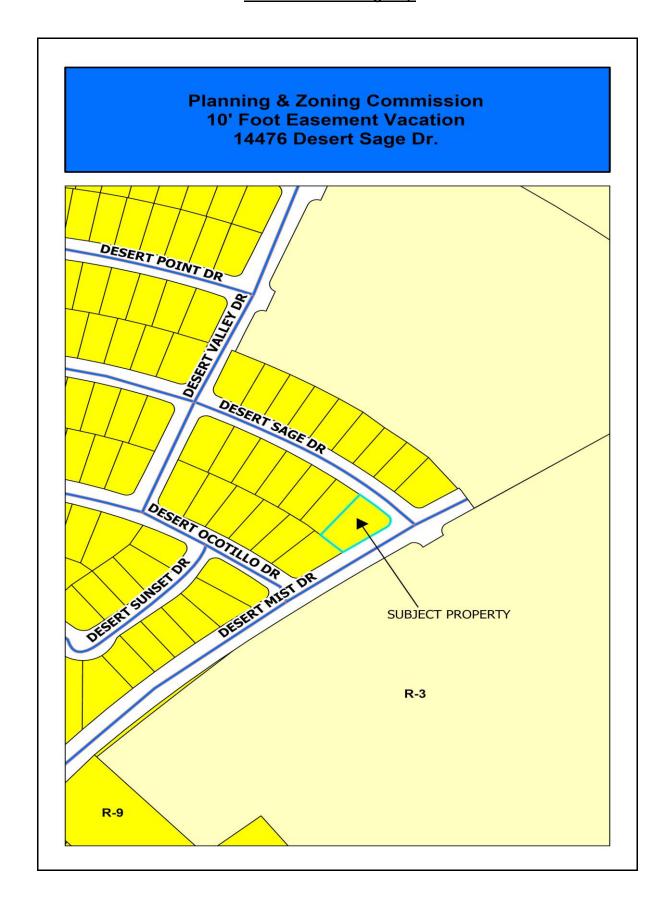

### Planning & Zoning Commission 10' Foot Easement Vacation 14476 Desert Sage Dr.

| SURROUNDING PROPERTIES: |                              |                    |  |  |
|-------------------------|------------------------------|--------------------|--|--|
|                         | Zoning                       | Land Use           |  |  |
| N                       | R-9 (Single-Family Dwelling) | Residential        |  |  |
| E                       | R-3 (Single-Family Dwelling) | Vacant             |  |  |
| S                       | R-3 (Single-Family Dwelling) | Vacant             |  |  |
| W                       | R-9 (Single-Family Dwelling) | Residential        |  |  |
| LAND USE AND ZONING:    |                              |                    |  |  |
|                         | Existing                     | Proposed           |  |  |
| Land Use                | Residential                  | No Change Proposed |  |  |
| Zoning                  | R-9 (Single-Family Dwelling) | No Change Proposed |  |  |