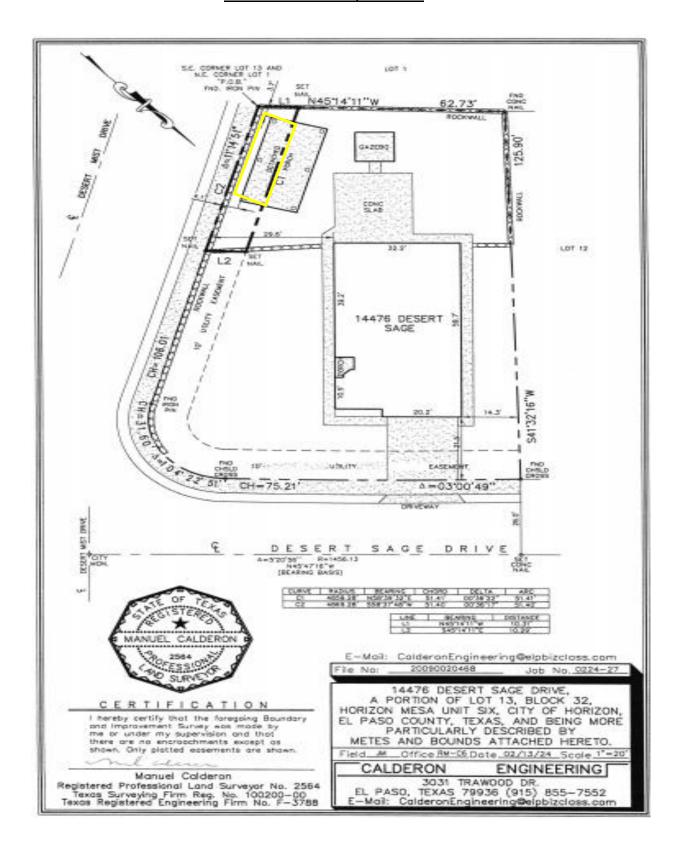

### **Attachment 3: Survey and M&B**

#### Attachment 3: Survey and M&B

### 14476 Desert Sage Drive METES & BOUNDS DESCRIPTION

Description of a parcel of land being a portion of Lot 13, Block 32, Horizon Mesa Unit Six, City of Horizon, El Paso County, Texas, as filed and recorded in File No. 20090020468, Deed Records of El Paso County, Texas; and being more particularly described by metes and bounds as follows;

Beginning at a found iron pin marking the Southeast corner of Lot 13 and the Northeast corner of Lot 1 on the West R.O.W. line of Desert Mist Drive, all in Block 32, Horizon Mesa Unit Six, City of Horizon, El Paso County, Texas;

Thence North 45°14'11" West along the common Lot line between Lots 1 and 13 a distance of 10.31 feet to a set nail;

Thence 51.41 feet along arc of a curve to the right, whose interior angle is 00°36'22", whose radius is 4859.28 feet and whose chord bears North 58°39'32" East a distance of 51.41 feet to a set nail;

Thence South 45°14'11" East a distance of 10.29 feet to a set nail;

Thence 51.40 feet along arc of a curve to the left and along the West R.O.W. line of Desert Mist Drive, whose interior angle is 00°36'17", whose radius is 4869.28 feet and whose chord bears South 58°37'48" West a distance of 51.40 feet to the "Point of Beginning" and containing in all 514.00 square feet or 0.011 acres of land more or less. A plat of survey dated February 13, 2024 is a part of this description and is attached hereto.