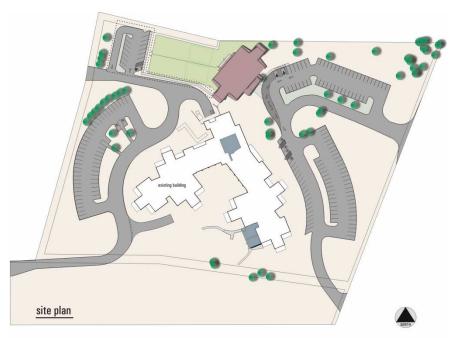

## Existing Ann Windle School Site Plan

- 41,200 sf.
- Built 2000
- 18 Classrooms
- Student Design Capacity 280