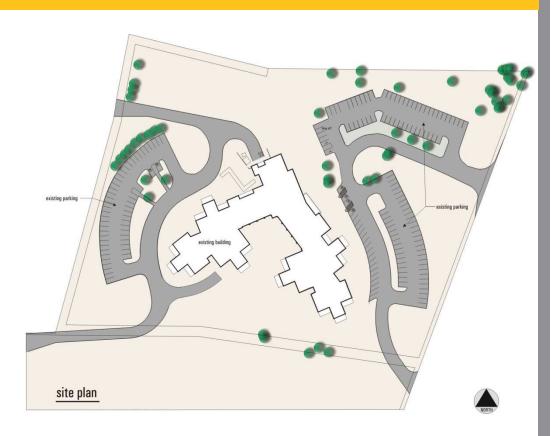

## Existing Ann Windle School Site Plan

- 41,200 sf.
- Built 2000
- 18 Classrooms
- Student Design Capacity 280