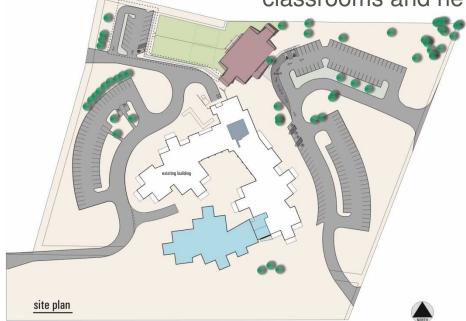

## **PROPOSED OPTION 1** NEW DAY CARE CENTER AND CLASSROOM ADDITIONS TO EXISTING ANN WINDLE SCHOOL

## **OPTION 1**

New Day Care Center

 Addition to existing Ann Windle School – adding 9 new classrooms and new library