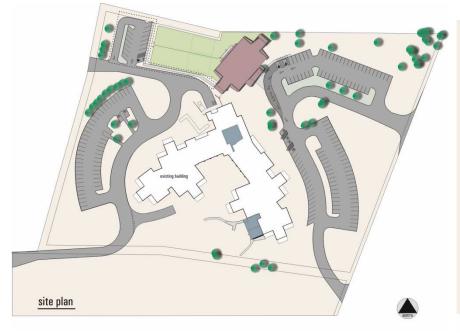

## PROPOSED OPTION 2 NEW DAY CARE CENTER ON EXISTING ANN WINDLE SITE AND PARTIAL NEW EARLY CHILDHOOD CENTER ON NEW SITE

## OPTION 2

 New Day Care Center on Existing Site  New Partial Early Childhood Center located on a New Site