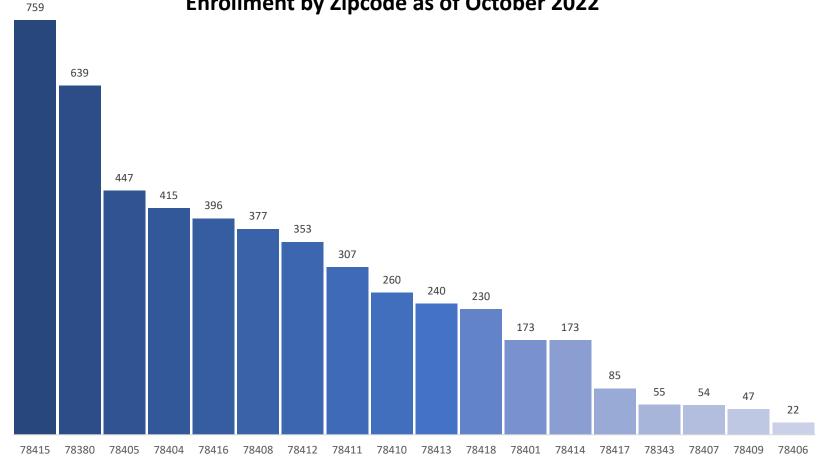

## **Enrollment by Zipcode as of October 2022**

## Nueces County Hospital District Enrollment by Zip Code As of 10/31/2022

| Zip Code | Description                                                        | Members | % to Total |
|----------|--------------------------------------------------------------------|---------|------------|
| 78415    | CC:FM 665 to CR 61 to County Line to Weber & Crosstown             | 759     | 15%        |
| 78380    | Robstown                                                           | 639     | 12%        |
| 78405    | CC:19th to Port Ave to Agnes, includes HPG                         | 447     | 9%         |
| 78404    | CC:Six Points                                                      | 415     | 8%         |
| 78416    | CC:Hwy 358 to Old Brownsville to Tarlton to Weber, includes Molina | 396     | 8%         |
| 78408    | CC:Hwy 358 to Lipan Between I-37 & Agnes                           | 377     | 7%         |
| 78412    | CC:Airline to Hwy 358 to Ennis Joslin to Ocean Drive               | 353     | 7%         |
| 78411    | CC:Ocean Drive to So Staples to Hwy 358 to Weber to Kostoryz       | 307     | 6%         |
| 78410    | CC:Annaville and Calallen                                          | 260     | 5%         |
| 78413    | CC:Weber to Holly rd to So Staples to Oso Pkwy                     | 240     | 5%         |
| 78418    | CC:Flour Bluff                                                     | 230     | 4%         |
| 78401    | CC:Downtown and Cargo Docks                                        | 173     | 3%         |
| 78414    | CC:So Staples to Holly Rd to Cayo Del Oso to Oso Creek             | 173     | 3%         |
| 78417    | CC:Old Brownsville to Ayers to Saratoga                            | 85      | 2%         |
| 78343    | Bishop + FM 665 to CR 107 W to CR 57E                              | 55      | 1%         |
| 78407    | CC: I-37 Up River Rd to South Port Ave to Joe Fulton Corridor      | 54      | 1%         |
| 78409    | CC:Hwy 44 to Up River Rd to Rand Morgan E to Hwy 358               | 47      | 1%         |
| 78406    | CC: Clarkwood and San Juan                                         | 22      | 0%         |
|          | Subtotal                                                           | 5,032   | 97%        |
|          | Total                                                              | 5,178   |            |