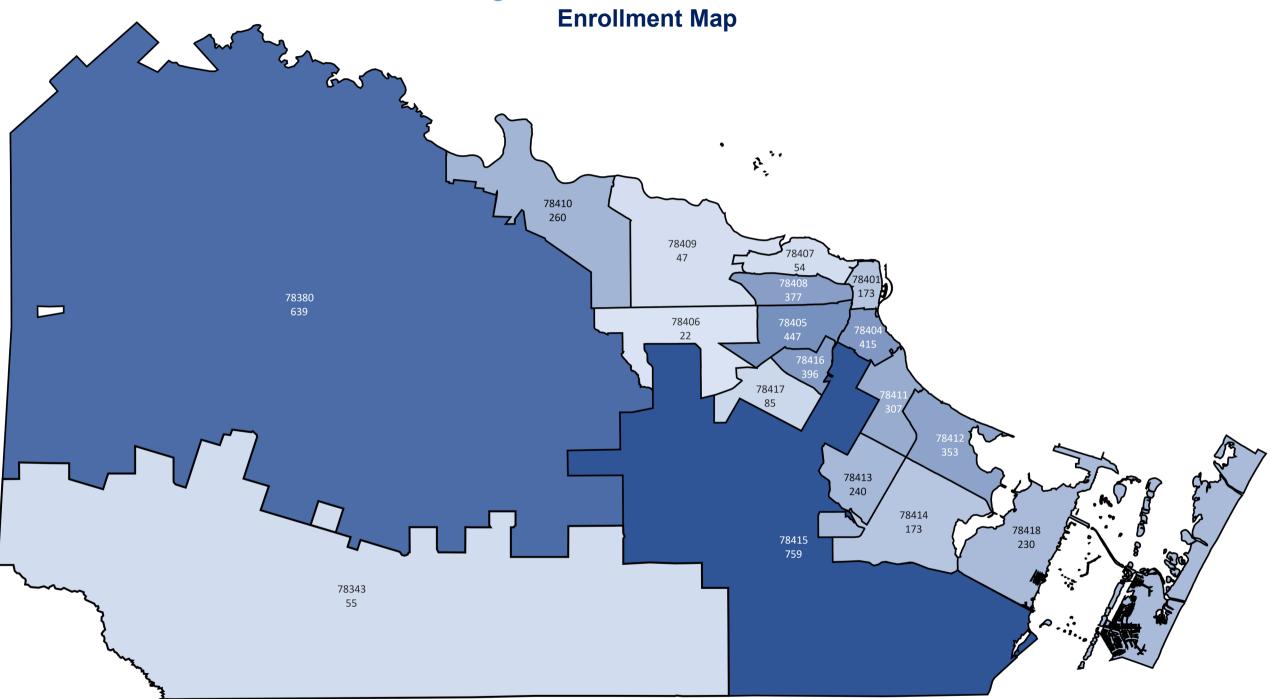

## Nueces County Hospital District Enrollment by Zip Code As of 10/31/2022

| Zip Code | Description                                                        | Members | % to Total |
|----------|--------------------------------------------------------------------|---------|------------|
| 78415    | CC:FM 665 to CR 61 to County Line to Weber & Crosstown             | 759     | 15%        |
| 78380    | Robstown                                                           | 639     | 12%        |
| 78405    | CC:19th to Port Ave to Agnes, includes HPG                         | 447     | 9%         |
| 78404    | CC:Six Points                                                      | 415     | 8%         |
| 78416    | CC:Hwy 358 to Old Brownsville to Tarlton to Weber, includes Molina | 396     | 8%         |
| 78408    | CC:Hwy 358 to Lipan Between I-37 & Agnes                           | 377     | 7%         |
| 78412    | CC:Airline to Hwy 358 to Ennis Joslin to Ocean Drive               | 353     | 7%         |
| 78411    | CC:Ocean Drive to So Staples to Hwy 358 to Weber to Kostoryz       | 307     | 6%         |
| 78410    | CC:Annaville and Calallen                                          | 260     | 5%         |
| 78413    | CC:Weber to Holly rd to So Staples to Oso Pkwy                     | 240     | 5%         |
| 78418    | CC:Flour Bluff                                                     | 230     | 4%         |
| 78401    | CC:Downtown and Cargo Docks                                        | 173     | 3%         |
| 78414    | CC:So Staples to Holly Rd to Cayo Del Oso to Oso Creek             | 173     | 3%         |
| 78417    | CC:Old Brownsville to Ayers to Saratoga                            | 85      | 2%         |
| 78343    | Bishop + FM 665 to CR 107 W to CR 57E                              | 55      | 1%         |
| 78407    | CC: I-37 Up River Rd to South Port Ave to Joe Fulton Corridor      | 54      | 1%         |
| 78409    | CC:Hwy 44 to Up River Rd to Rand Morgan E to Hwy 358               | 47      | 1%         |
| 78406    | CC: Clarkwood and San Juan                                         | 22      | 0%         |
|          | Subtotal                                                           | 5,032   | 97%        |
|          | Total                                                              | 5,178   |            |