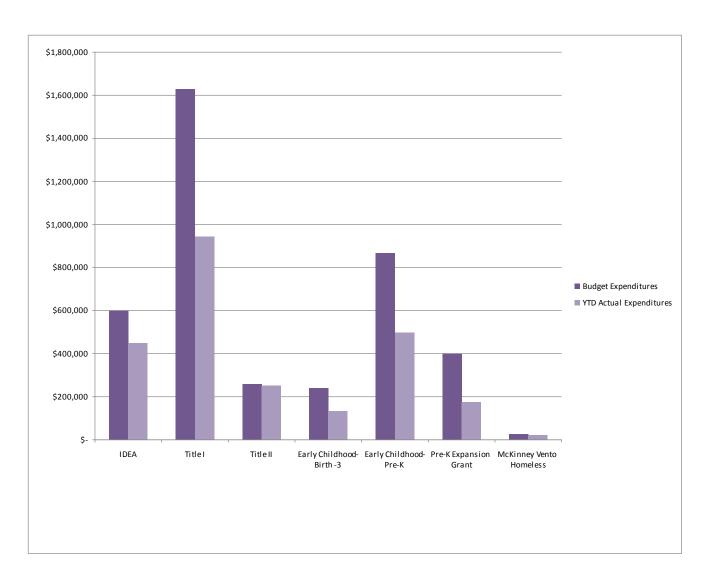

## HARVEY PUBLIC SCHOOLS DISTRICT 152 Grant Report Expenditures as of March 31, 2016

| List of Grants           | <u>Department</u> | <u>Budget</u><br>Expenditures |           | _  | TD Actual<br>penditures | Percentage<br>Expensed |
|--------------------------|-------------------|-------------------------------|-----------|----|-------------------------|------------------------|
| IDEA                     | Special Svc.      | \$                            | 600,000   | \$ | 448,361                 | 74.73%                 |
| Title I                  | Curriculum        | \$                            | 1,628,362 | \$ | 944,920                 | 58.03%                 |
| Title II                 | Curriculum        | \$                            | 258,203   | \$ | 253,043                 | 98.00%                 |
| Early Childhood-Birth -3 | EC                | \$                            | 240,049   | \$ | 133,170                 | 55.48%                 |
| Early Childhood-Pre-K    | EC                | \$                            | 868,005   | \$ | 498,205                 | 57.40%                 |
| Pre-K Expansion Grant    | EC                | \$                            | 400,000   | \$ | 176,097                 | 44.02%                 |
| McKinney Vento Homeless  | Special Svc.      | \$                            | 27,000    | \$ | 22,512                  | 83.38%                 |