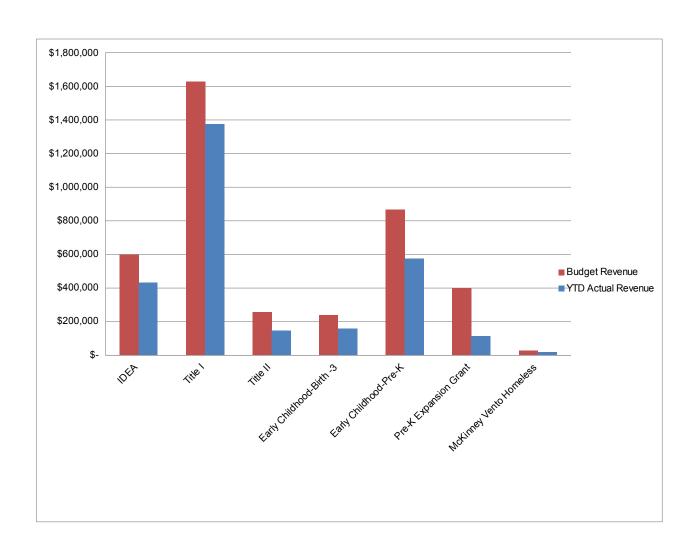

## HARVEY PUBLIC SCHOOLS DISTRICT 152 Grant Report Revenues as of March 31, 2016

| List of Grants           | <u>Department</u> | <u>Budget</u><br><u>Revenue</u> |           | _  | /TD Actual<br>Revenue | Percentage<br>Received |
|--------------------------|-------------------|---------------------------------|-----------|----|-----------------------|------------------------|
| IDEA                     | Special Svc.      | \$                              | 600,000   | \$ | 433,842               | 72.31%                 |
| Title I                  | Curriculum        | \$                              | 1,628,362 | \$ | 1,376,132             | 84.51%                 |
| Title II                 | Curriculum        | \$                              | 258,203   | \$ | 145,892               | 56.50%                 |
| Early Childhood-Birth -3 | EC                | \$                              | 240,049   | \$ | 160,757               | 66.97%                 |
| Early Childhood-Pre-K    | EC                | \$                              | 868,005   | \$ | 577,035               | 66.48%                 |
| Pre-K Expansion Grant    | EC                | \$                              | 400,000   | \$ | 114,332               | 0.00%                  |
| McKinney Vento Homeless  | Special Svc.      | \$                              | 27,000    | \$ | 19,527                | 72.32%                 |