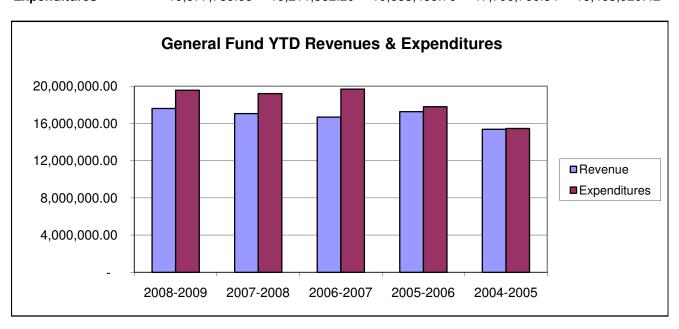

GENERAL FUND YTD Revenue Expenditures **2008-2009** 17,613,321.70 19,577,789.65

**2007-2008** 17,063,591.11 19,211,382.20

**2006-2007** 16,677,927.42 19,683,489.70 **2005-2006** 17,265,899.87 17,790,700.34 **2004-2005** 15,375,320.48 15,463,920.42