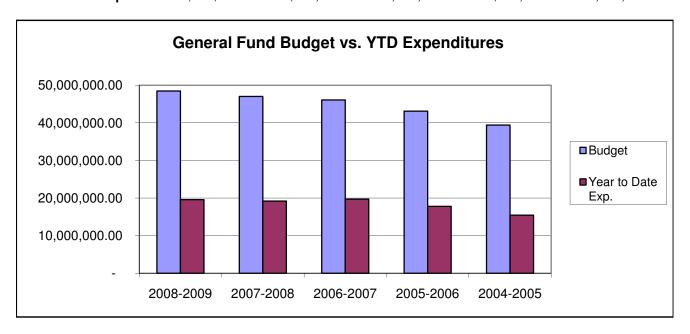

## YEAR TO DATE COMPARISON

GENERAL FUND EXPENDITURES Budget Year to Date Exp.

2008-20092007-20082006-20072005-20062004-200548,465,462.0047,013,868.0046,080,283.0043,094,206.0039,409,391.0019,577,789.6519,211,382.2019,683,489.7017,790,700.3415,463,920.42