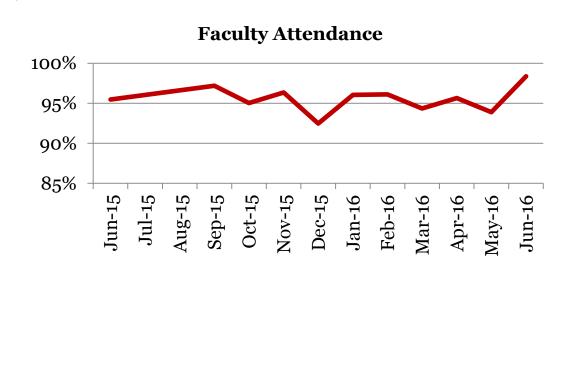

### <u>Attendance – Faculty</u> Average daily percent present:

|         | Total |
|---------|-------|
| June-16 | 98    |
| May-16  | 94    |
| Apr-16  | 96    |
| Mar-16  | 94    |
| Feb-16  | 96    |
| Jan-16  | 96    |
| Dec-15  | 92    |
| Nov-15  | 96    |
| Oct-15  | 95    |
| Sep-15  | 97    |
| Jun-15  | 95    |

\*This indicator reflects certified staff and does not include absences created by class trips, professional development, workman's comp and FMLA. However % may be reduced due to long term illness beyond FMLA.