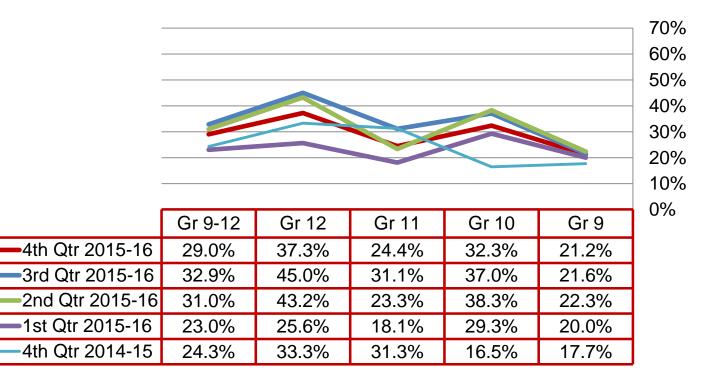

## High Grades

Percent of students earning 80% or above in all courses regardless of academic level: