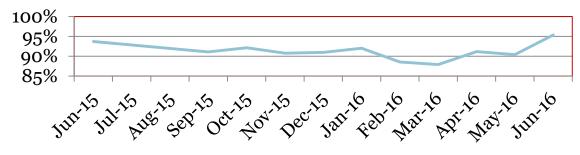

## Attendance – Students

Average daily percent present:

|        | 9  | 10 | 11 | 12  | Total |
|--------|----|----|----|-----|-------|
| Jun-16 | 92 | 96 | 95 | 100 | 95    |
| May-16 | 87 | 94 | 92 | 89  | 90    |
| Apr-16 | 90 | 94 | 92 | 89  | 91    |
| Mar-16 | 86 | 91 | 87 | 88  | 88    |
| Feb-16 | 86 | 91 | 89 | 89  | 89    |
| Jan-16 | 88 | 95 | 94 | 92  | 92    |
| Dec-15 | 90 | 91 | 93 | 90  | 91    |
| Nov-15 | 88 | 91 | 94 | 91  | 91    |
| Oct-15 | 89 | 91 | 95 | 95  | 92    |
| Sep-15 | 87 | 91 | 93 | 95  | 91    |
| Jun-15 | 90 | 94 | 95 | 94  | 94    |

#### **Total Student Attendance**