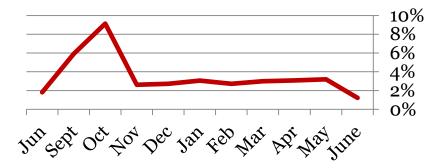

#### Tardies Average daily percent tardy:

|         | -  |    | -  |    |       |
|---------|----|----|----|----|-------|
|         | 9  | 10 | 11 | 12 | Total |
| June-16 | 1  | 2  | 1  | 1  | 1     |
| May-16  | 4  | 3  | 3  | 4  | 3     |
| Apr-16  | 3  | 2  | 3  | 4  | 3     |
| Mar-16  | 3  | 3  | 3  | 3  | 3     |
| Feb-16  | 3  | 2  | 2  | 3  | 3     |
| Jan-16  | 3  | 3  | 5  | 2  | 3     |
| Dec -15 | 3  | 3  | 2  | 3  | 3     |
| Nov -15 | 3  | 2  | 2  | 3  | 3     |
| Oct-15  | 10 | 8  | 9  | 9  | 9     |
| Sept-15 | 6  | 5  | 7  | 6  | 6     |
| Jun-15  | 2  | 2  | 1  | 2  | 2     |
|         |    |    |    |    |       |

Tardies: Number of students tardy 5 or more days:

|         | 9  | 10 | 11 | 12 | Total |
|---------|----|----|----|----|-------|
| June-16 | 0  | 0  | 0  | 0  | 0     |
| May-16  | 11 | 4  | 10 | 8  | 33    |
| Apr-16  | 5  | 2  | 3  | 2  | 12    |
| Mar-16  | 11 | 7  | 6  | 8  | 32    |
| Feb-16  | 7  | 3  | 5  | 6  | 21    |
| Jan-16  | 6  | 2  | 27 | 2  | 37    |
| Dec-15  | 8  | 3  | 1  | 3  | 15    |
| Nov-15  | 8  | 2  | 4  | 8  | 22    |
| Oct-15  | 9  | 6  | 7  | 5  | 27    |
| Sept-15 | 8  | 6  | 4  | 5  | 23    |
| Jun-15  | 3  | 4  | 5  | 2  | 14    |

**Total Student Tardies** 

**# Students over Threshold** 