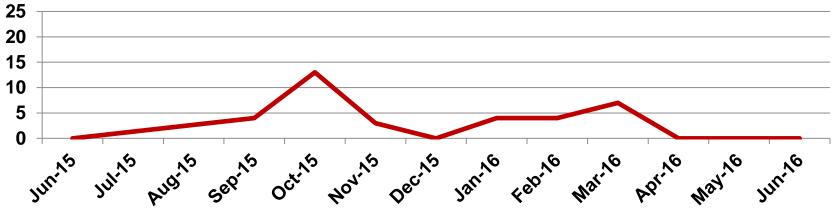

## Suspensions – Out of School

Number of student suspensions (total days of suspension):

|        | 9 |      | 10 |      | 11 |      | 12     | Total |      |
|--------|---|------|----|------|----|------|--------|-------|------|
| Jun-16 | 0 | (0)  | 0  | (0)  | 0  | (0)  | 0 (0)  | 0     | (0)  |
| May-16 | 0 | (0)  | 0  | (0)  | 0  | (0)  | 0 (0)  | 0     | (0)  |
| Apr-16 | 1 | (10) | 0  | (0)  | 0  | (0)  | 0 (0)  | 1 (   | (10) |
| Mar-16 | 3 | (22) | 1  | (10) | 1  | (3)  | 2 (12) | 7     | (47) |
| Feb-16 | 1 | (2)  | 0  | (0)  | 2  | (12) | 1 (2)  | 4     | (16) |
| Jan-16 | 2 | (11) | 0  | (0)  | 0  | (0)  | 2 (2)  | 4     | (13) |
| Dec-15 | 0 | 0    | 0  | (0)  | 0  | (0)  | 0 (0)  | 0     | (0)  |
| Nov-15 | 1 | (10) | 0  | (0)  | 2  | (4)  | 0 (0)  | 3     | (11) |
| Oct-15 | 3 | (9)  | 10 | (2)  | 0  | (0)  | 0 (0)  | 13    | (11) |
| Sep-15 | 1 | (10) | 1  | (5)  | 2  | (20) | 0 (0)  | 4     | (35) |
| Jun-15 | 0 | (0)  | 0  | (0)  | 0  | (0)  | 0 (0)  | 0     | (0)  |

#### **Total Out of School Suspensions**