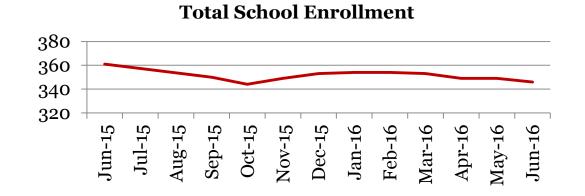

## Enrollment – 1<sup>st</sup> of the month

|        | 9   | 10 | 11 | 12 | Total |
|--------|-----|----|----|----|-------|
| Jun-16 | 98  | 81 | 90 | 77 | 346   |
| May-16 | 99  | 81 | 91 | 78 | 349   |
| Apr-16 | 100 | 80 | 91 | 78 | 349   |
| Mar-16 | 102 | 81 | 90 | 80 | 353   |
| Feb-16 | 103 | 81 | 90 | 80 | 354   |
| Jan-16 | 103 | 79 | 90 | 82 | 355   |
| Dec-15 | 105 | 83 | 83 | 82 | 353   |
| Nov-15 | 103 | 83 | 82 | 81 | 349   |
| Oct-15 | 101 | 82 | 80 | 81 | 344   |
| Sep-15 | 105 | 83 | 81 | 81 | 350   |
| Jun-15 | 101 | 91 | 82 | 87 | 361   |