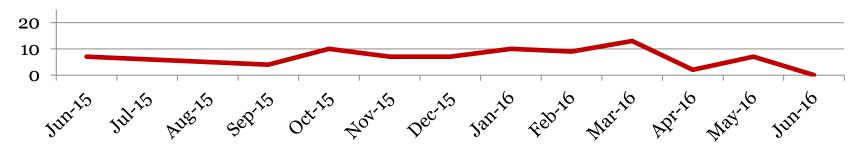

## Suspensions – In School

Number of student suspensions (total days of suspension):

|        | 9 |     | 10 |     | 11 |     | 12 |      | Total |      |
|--------|---|-----|----|-----|----|-----|----|------|-------|------|
| Jun-16 | 0 | (0) | 0  | (0) | 0  | (0) | 0  | (0)  | 0     | (0)  |
| May-16 | 6 | (7) | 0  | (0) | 0  | (0) | 1  | (1)  | 7     | (8)  |
| Apr-16 | 0 | (0) | 1  | (1) | 0  | (0) | 1  | (2)  | 2     | (3)  |
| Mar-16 | 2 | (2) | 2  | (3) | 2  | (2) | 7  | (13) | 13    | (20) |
| Feb-16 | 4 | (6) | 3  | (4) | 0  | (0) | 2  | (2)  | 9     | (12) |
| Jan-16 | 8 | (9) | 0  | (0) | 2  | (3) | 0  | (0)  | 10    | (12) |
| Dec-15 | 5 | (7) | 0  | (0) | 2  | (3) | 0  | (0)  | 7     | (10) |
| Nov-15 | 4 | (4) | 0  | (0) | 1  | (1) | 2  | (3)  | 7     | (8)  |
| Oct-15 | 7 | (8) | 1  | (1) | 2  | (2) | 0  | (0)  | 10    | (11) |
| Sep-15 | 1 | (1) | 1  | (2) | 1  | (1) | 1  | (1)  | 4     | (5)  |
| Jun-15 | 3 | 3   | 2  | 2   | 2  | 2   | 0  | 0    | 7     | (7)  |

#### **Total In School Suspensions**