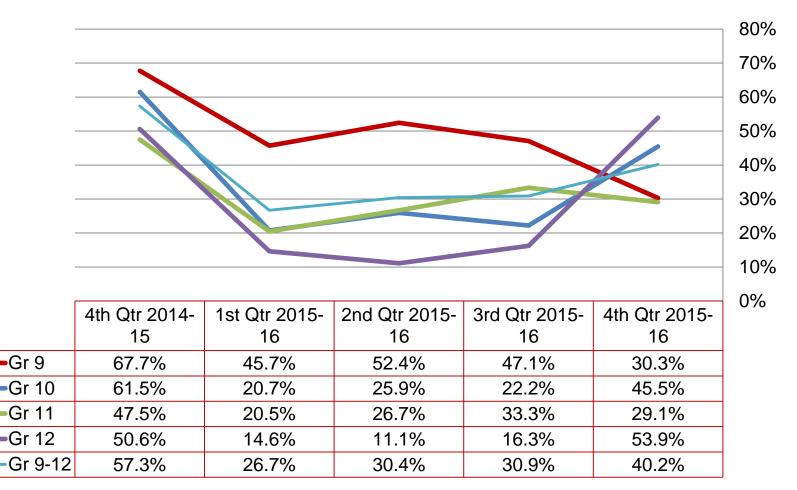

|

## State Five-Year Adjusted Cohort Graduation Rates:

The methodology for this rate is the same as above but with a longer time period. This rate offers some students extra time to remain enrolled in school and graduate with a regular high school diploma.

| <u>Year</u> | <u>Graduates</u>   | <u>Non-Graduates</u> | <u>Non-Graduates</u> |
|-------------|--------------------|----------------------|----------------------|
|             | <u>5-Year Rate</u> | Still Enrolled       | <u>Other</u>         |
| 2012        | 81.6%              | 0.9%                 | 17.4%                |

## Quarterly Data

## High Grades

Percent of students earning 80% or above in all courses regardless of academic level:



## Failing Grades

Percent of students with at least one course below a 65%:



## Failing Grades

Percent of students with at least two courses below a 65%:



7

## Monthly Data

## Enrollment – 1<sup>st</sup> of the month

|        | 9   | 10 | 11 | 12 | Total |
|--------|-----|----|----|----|-------|
| Jun-16 | 98  | 81 | 90 | 77 | 346   |
| May-16 | 99  | 81 | 91 | 78 | 349   |
| Apr-16 | 100 | 80 | 91 | 78 | 349   |
| Mar-16 | 102 | 81 | 90 | 80 | 353   |
| Feb-16 | 103 | 81 | 90 | 80 | 354   |
| Jan-16 | 103 | 79 | 90 | 82 | 355   |
| Dec-15 | 105 | 83 | 83 | 82 | 353   |
| Nov-15 | 103 | 83 | 82 | 81 | 349   |
| Oct-15 | 101 | 82 | 80 | 81 | 344   |
| Sep-15 | 105 | 83 | 81 | 81 | 350   |
| Jun-15 | 101 | 91 | 82 | 87 | 361   |



## Attendance – Students

Average daily percent present:

|        | 9  | 10 | 11 | 12  | Total |
|--------|----|----|----|-----|