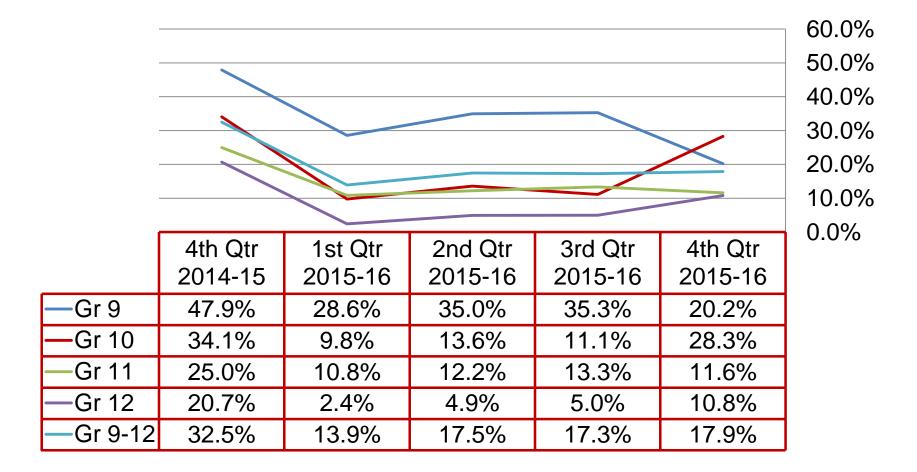

## Failing Grades

Percent of students with at least two courses below a 65%:

7