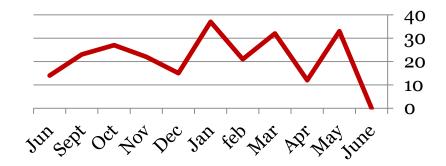

## Suspensions – Out of School

Number of student suspensions (total days of suspension):

|        | 9 |      | 10 |      | 11 |      | 12     | Total |      |
|--------|---|------|----|------|----|------|--------|-------|------|
| Jun-16 | 0 | (0)  | 0  | (0)  | 0  | (0)  | 0 (0)  | 0     | (0)  |
| May-16 | 0 | (0)  | 0  | (0)  | 0  | (0)  | 0 (0)  | 0     | (0)  |
| Apr-16 | 1 | (10) | 0  | (0)  | 0  | (0)  | 0 (0)  | 1 (   | (10) |
| Mar-16 | 3 | (22) | 1  | (10) | 1  | (3)  | 2 (12) | 7     | (47) |
| Feb-16 | 1 | (2)  | 0  | (0)  | 2  | (12) | 1 (2)  | 4     | (16) |
| Jan-16 | 2 | (11) | 0  | (0)  | 0  | (0)  | 2 (2)  | 4     | (13) |
| Dec-15 | 0 | 0    | 0  | (0)  | 0  | (0)  | 0 (0)  | 0     | (0)  |
| Nov-15 | 1 | (10) | 0  | (0)  | 2  | (4)  | 0 (0)  | 3     | (11) |
| Oct-15 | 3 | (9)  | 10 | (2)  | 0  | (0)  | 0 (0)  | 13    | (11) |
| Sep-15 | 1 | (10) | 1  | (5)  | 2  | (20) | 0 (0)  | 4     | (35) |
| Jun-15 | 0 | (0)  | 0  | (0)  | 0  | (0)  | 0 (0)  | 0     | (0)  |

#### **Total Out of School Suspensions**

## Suspensions – In School

Number of student suspensions (total days of suspension):

|        | 9 |     | 10 |     | 11 |     | 12 |      | Total |      |
|--------|---|-----|----|-----|----|-----|----|------|-------|------|
| Jun-16 | 0 | (0) | 0  | (0) | 0  | (0) | 0  | (0)  | 0     | (0)  |
| May-16 | 6 | (7) | 0  | (0) | 0  | (0) | 1  | (1)  | 7     | (8)  |
| Apr-16 | 0 | (0) | 1  | (1) | 0  | (0) | 1  | (2)  | 2     | (3)  |
| Mar-16 | 2 | (2) | 2  | (3) | 2  | (2) | 7  | (13) | 13    | (20) |
| Feb-16 | 4 | (6) | 3  | (4) | 0  | (0) | 2  | (2)  | 9     | (12) |
| Jan-16 | 8 | (9) | 0  | (0) | 2  | (3) | 0  | (0)  | 10    | (12) |
| Dec-15 | 5 | (7) | 0  | (0) | 2  | (3) | 0  | (0)  | 7     | (10) |
| Nov-15 | 4 | (4) | 0  | (0) | 1  | (1) | 2  | (3)  | 7     | (8)  |
| Oct-15 | 7 | (8) | 1  | (1) | 2  | (2) | 0  | (0)  | 10    | (11) |
| Sep-15 | 1 | (1) | 1  | (2) | 1  | (1) | 1  | (1)  | 4     | (5)  |
| Jun-15 | 3 | 3   | 2  | 2   | 2  | 2   | 0  | 0    | 7     | (7)  |

#### **Total In School Suspensions**