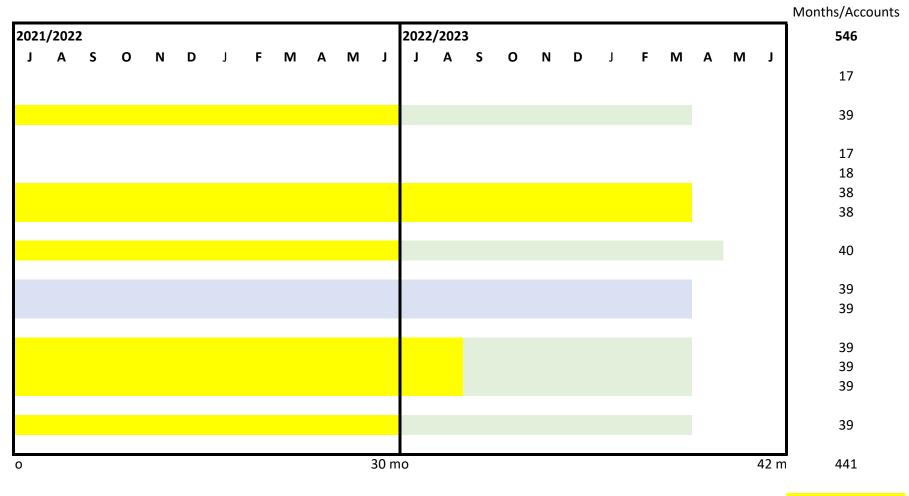

## Represents the months that have been reconciled and by who

**Crystal Tailfeathers** 

Gwyn Andersen

Browning Student Activity Staff w/minor assistance

| Bank Accounts                                                                        | 2020 |   |   | 2020/2021 |   |      |   |   |   |   |   |   |   |   |   |   |   |      |
|--------------------------------------------------------------------------------------|------|---|---|-----------|---|------|---|---|---|---|---|---|---|---|---|---|---|------|
|                                                                                      | J    | F | М | Α         | М | J    | J | Α | S | 0 | Ν | D | J | F | м | Α | м | J    |
| Glacier County                                                                       |      |   |   |           |   |      |   |   |   |   |   |   |   |   |   |   |   |      |
|                                                                                      |      |   |   |           |   |      |   |   |   |   |   |   |   |   |   |   |   |      |
| LPL Investment Account                                                               |      |   |   |           |   |      |   |   |   |   |   |   |   |   |   |   |   |      |
| Stadyman Dank Chashing Daynell                                                       |      |   |   |           |   |      |   |   |   |   |   |   |   |   |   |   |   |      |
| Stockman Bank Checking - Payroll<br>Stockman Bank Checking - Accounts Payable        |      |   |   |           |   |      |   |   |   |   |   |   |   |   |   |   |   |      |
| Stockman Bank Checking - Accounts Payable<br>Stockman Bank Checking - Heritage Books |      |   |   |           |   |      |   |   |   |   |   |   |   |   |   |   |   |      |
| Stockman Bank Checking - Foundation                                                  |      |   |   |           |   |      |   |   |   |   |   |   |   |   |   |   |   |      |
| Stockman Dank Checking - I bundation                                                 |      |   |   |           |   |      |   |   |   |   |   |   |   |   |   |   |   |      |
| Stockman Bank - Money Market                                                         |      |   |   |           |   |      |   |   |   |   |   |   |   |   |   |   |   |      |
| ···· · · · · · · · · · · · · · · · · ·                                               |      |   |   |           |   |      |   |   |   |   |   |   |   |   |   |   |   |      |
| Native American Bank - Student Activities                                            |      |   |   |           |   |      |   |   |   |   |   |   |   |   |   |   |   |      |
| Native American Bank - Student Activities Savings                                    |      |   |   |           |   |      |   |   |   |   |   |   |   |   |   |   |   |      |
|                                                                                      |      |   |   |           |   |      |   |   |   |   |   |   |   |   |   |   |   |      |
| US Bank - HS Account 5000                                                            |      |   |   |           |   |      |   |   |   |   |   |   |   |   |   |   |   |      |
| US Bank - HS Account 5001                                                            |      |   |   |           |   |      |   |   |   |   |   |   |   |   |   |   |   |      |
| US Bank - HS Account 5002                                                            |      |   |   |           |   |      |   |   |   |   |   |   |   |   |   |   |   |      |
|                                                                                      |      |   |   |           |   |      |   |   |   |   |   |   |   |   |   |   |   |      |
| Wells Fargo Health Insurance Account                                                 |      |   |   |           |   |      |   |   |   |   |   |   |   |   |   |   |   |      |
|                                                                                      |      |   |   |           |   | _    |   |   |   |   |   |   |   |   |   |   |   | 10   |
| 13 Total Bank Accounts                                                               |      |   |   |           |   | 6 mo |   |   |   |   |   |   |   |   |   |   |   | 18 m |