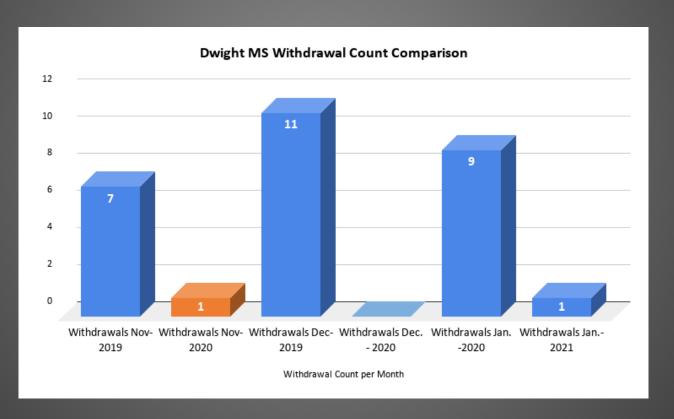

ing plans for the upcoming #Grow With Us campaign.

- The #GrowWithUs Enrollment Campaign for the 2021-21 school year will begin in January and will extend through August of 2021.
- Campus Principals are currently leading enrollment campaign plans.

### # GrowWithUs South San Antonio ISD 2021 -2022

- January 25
- February 8
- \* February
- March 6

- August 14

- Launch of Registration 2021-22
- District Website Enrollment Percentage Launch
- Kick-Off Head Start Community Walks
- Opening Day at Normoyle Ball Park
- District Community Walks
- District Enrollment Day Celebration
- Back to School Supply Kick-Off

# Comparison of Withdrawals - District Wide 2020 vs. 2021



### Comparison of Withdrawals - Benavidez Elem. 2020 vs. 2021



# Comparison of Withdrawals - Dwight MS 2020 vs. 2021



# Comparison of Withdrawals - South San HS 2020 vs. 2021



#### Campus Led Efforts Principal Highlight

Elizabeth Martinez
Principal, Hutchins Elementary

Campus Enrollment Campaign

- #GrowWithUs
- Academic Programs
- Monthly Enrollment Events