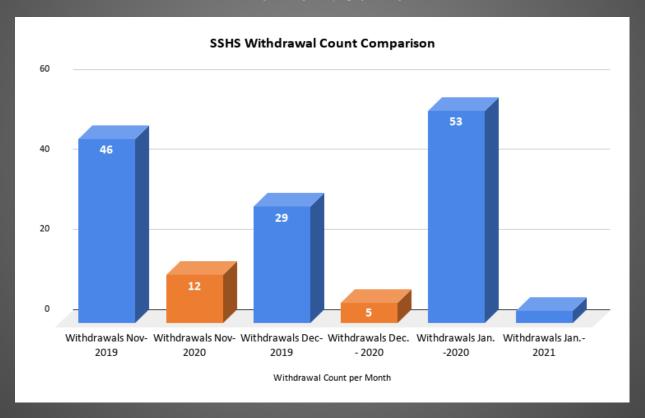

rowWithUs Enrollment Campaign for the 2021-21 school year will begin in January and will extend through August of 2021.
- Campus Principals are currently leading enrollment campaign plans.

### # GrowWithUs South San Antonio ISD 2021 -2022

- January 25
- February 8
- \* February
- March 6

- August 14

- Launch of Registration 2021-22
- District Website Enrollment Percentage Launch
- Kick-Off Head Start Community Walks
- Opening Day at Normoyle Ball Park
- District Community Walks
- District Enrollment Day Celebration
- Back to School Supply Kick-Off

# Comparison of Withdrawals - District Wide 2020 vs. 2021



### Comparison of Withdrawals - Benavidez Elem. 2020 vs. 2021



# Comparison of Withdrawals - Dwight MS 2020 vs. 2021



# Comparison of Withdrawals - South San HS 2020 vs. 2021



#### Campus Led Efforts Principal Highlight

Elizabeth Martinez
Principal, Hutchins Elementary

Campus Enrollment Campaign

- #GrowWithUs
- Academic Programs
- Monthly Enrollment Events