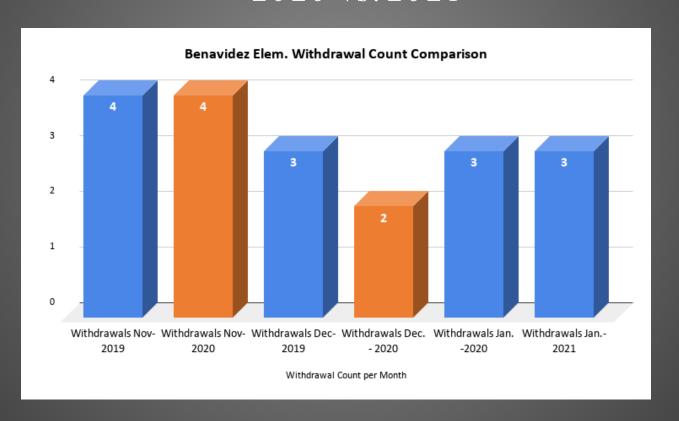

io ISD 2021 -2022

Enrollment Teams are currently developing plans for the upcoming #Grow With Us campaign.

- The #GrowWithUs Enrollment Campaign for the 2021-21 school year will begin in January and will extend through August of 2021.
- Campus Principals are currently leading enrollment campaign plans.

### # GrowWithUs South San Antonio ISD 2021 -2022

- January 25
- February 8
- \* February
- March 6

- August 14

- Launch of Registration 2021-22
- District Website Enrollment Percentage Launch
- Kick-Off Head Start Community Walks
- Opening Day at Normoyle Ball Park
- District Community Walks
- District Enrollment Day Celebration
- Back to School Supply Kick-Off

# Comparison of Withdrawals - District Wide 2020 vs. 2021



### Comparison of Withdrawals - Benavidez Elem. 2020 vs. 2021



# Comparison of Withdrawals - Dwight MS 2020 vs. 2021



# Comparison of Withdrawals - South San HS 2020 vs. 2021



#### Campus Led Efforts Principal Highlight

Elizabeth Martinez
Principal, Hutchins Elementary

Campus Enrollment Campaign

- #GrowWithUs
- Academic Programs
- Monthly Enrollment Events