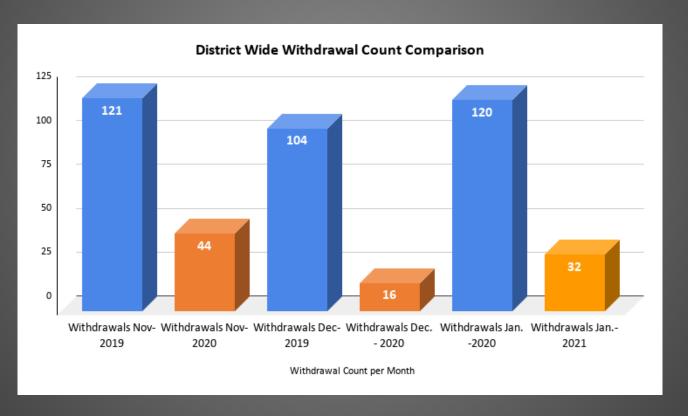

|

### #GrowWithUs South San Antonio ISD 2021 -2022

Enrollment Teams are currently developing plans for the upcoming #Grow With Us campaign.

- The #GrowWithUs Enrollment Campaign for the 2021-21 school year will begin in January and will extend through August of 2021.
- Campus Principals are currently leading enrollment campaign plans.

### # GrowWithUs South San Antonio ISD 2021 -2022

- January 25
- February 8
- \* February
- March 6

- August 14

- Launch of Registration 2021-22
- District Website Enrollment Percentage Launch
- Kick-Off Head Start Community Walks
- Opening Day at Normoyle Ball Park
- District Community Walks
- District Enrollment Day Celebration
- Back to School Supply Kick-Off

# Comparison of Withdrawals - District Wide 2020 vs. 2021



### Comparison of Withdrawals - Benavidez Elem. 2020 vs. 2021



# Comparison of Withdrawals - Dwight MS 2020 vs. 2021



# Comparison of Withdrawals - South San HS 2020 vs. 2021



#### Campus Led Efforts Principal Highlight

Elizabeth Martinez
Principal, Hutchins Elementary

Campus Enrollment Campaign

- #GrowWithUs
- Academic Programs
- Monthly Enrollment Events