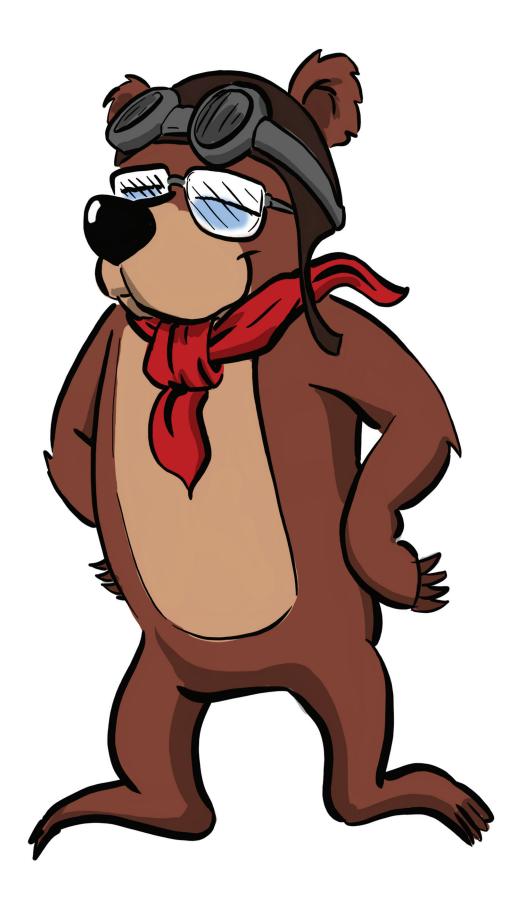

## **Clifton Terrell ES Mascot Options**

Mrs. Terrell (widow of Clifton Terrell) asked that we consider some type of Bear. There were 3 choices of Bear mascots based on feedback from gold track administrators:

- Koala
- Giant Panda
- Kodiak (Alaskan brown bear)

The team also discussed considering something with flight or aerospace since Mr. Terrell was in the Air Force.

Here are the top 4 choices of Mascot related to flying: