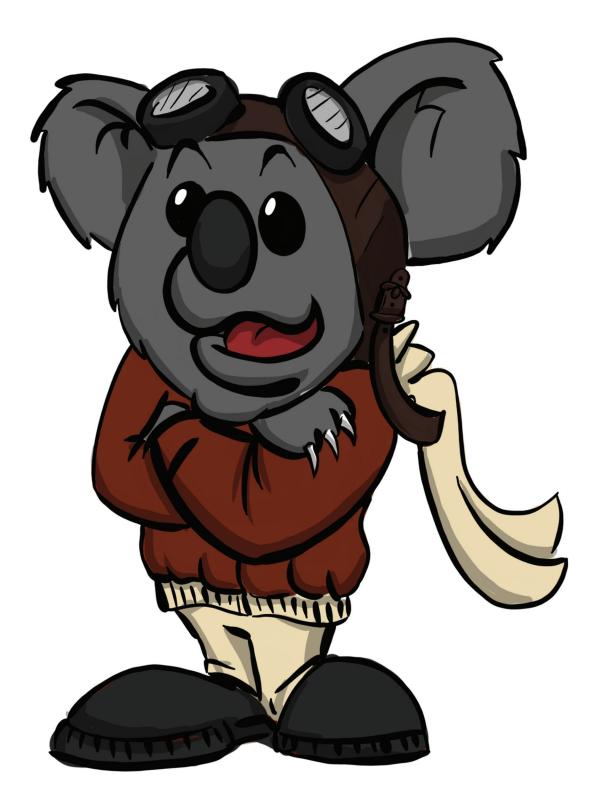

## **Clifton Terrell ES Mascot Options**

Mrs. Terrell (widow of Clifton Terrell) asked that we consider some type of Bear. There were 3 choices of Bear mascots based on feedback from gold track administrators:

- Koala
- Giant Panda
- Kodiak (Alaskan brown bear)

The team also discussed considering something with flight or aerospace since Mr. Terrell was in the Air Force.

Here are the top 4 choices of Mascot related to flying: