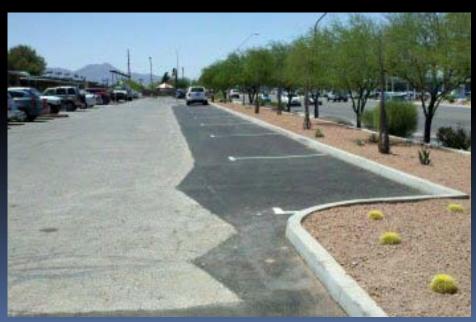

#### Wetmore Parking Lot

(Recapture Space)

- Re-capture of lost parking spaces due to the construction of the new Facility Support Center which added 38 additional parking spaces
- New Wetmore sign and Flagpole