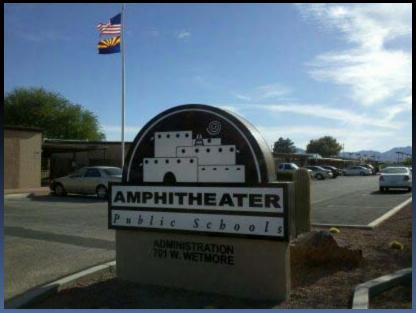

#### Wetmore Parking Lot

(Recapture Space)

- Re-capture of lost parking spaces due to the construction of the new Facility Support Center which added 38 additional parking spaces
- New Wetmore sign and Flagpole