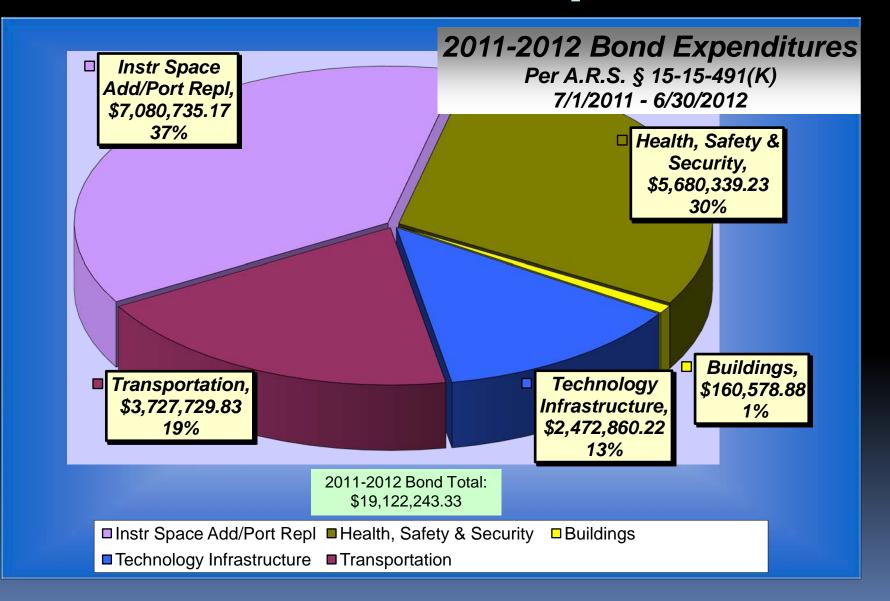

#### Bonds - Building a Better Amphi

Thank you to the voters for passing the 2007 Bond!

2011-2012
COMPLETED
BOND
PROJECTS

- CDO High School Athletic
- LuLu Walker Elementary
- Nash Elementary
- Rillito Center
- Transportation/Food Service
- Wetmore Parking Recapture

#### 2011-2012 Bond Expenditures



## Total Bond Expenditures from May 22, 2008- June 30, 2012



### Adjacent Ways - Fund 620 July 1, 2011 - June 30, 2012 \$124,517.63

Walker West Parking

Walker Southeast Parking





#### **CDO High School Athletics**

- Tennis Court Replacement, Walkway, and retaining wall
- Softball field repair
- New outdoor Amphitheater







#### Lu Lu Walker Elementary



- Classroom Addition
- Portable removal
- Playground expanded where portables were
- Kitchen Renovation
- Restroom Improvements





#### Nash Elementary

- 2 Story Classroom
- Building and Courtyard Repair
- Restroom Improvements



#### **Rillito Center**



- New Instructional Space
- New Bus loop/parent drop off & pick up
- New Playgrounds & Playground Equipment
- Security Fencing
- Portable Removal



# Transportation Foo