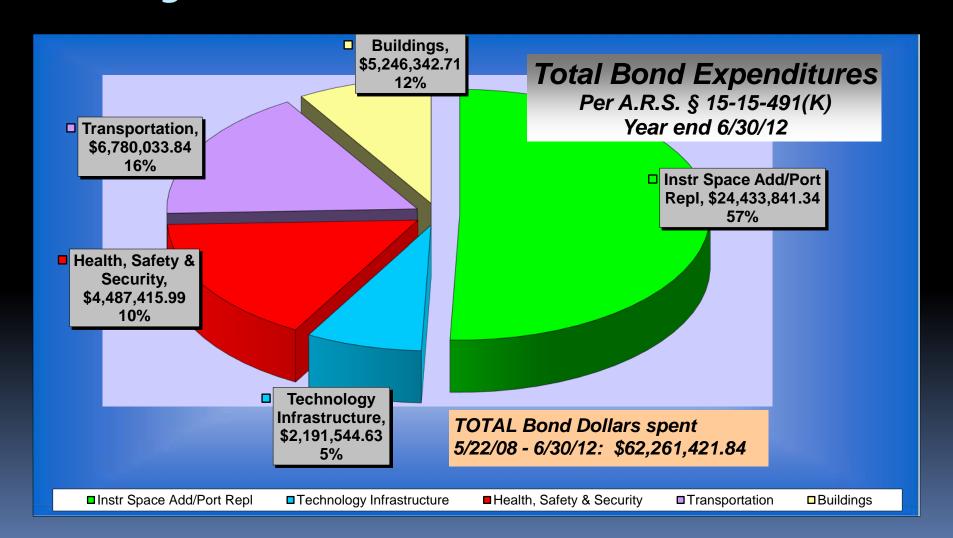

#### Bonds - Building a Better Amphi

Thank you to the voters for passing the 2007 Bond!

2011-2012
COMPLETED
BOND
PROJECTS

- CDO High School Athletic
- LuLu Walker Elementary
- Nash Elementary
- Rillito Center
- Transportation/Food Service
- Wetmore Parking Recapture

#### 2011-2012 Bond Expenditures



## Total Bond Expenditures from May 22, 2008- June 30, 2012



### Adjacent Ways - Fund 620 July 1, 2011 - June 30, 2012 \$124,517.63

Walker West Parking

Walker Southeast Parking





#### **CDO High School Athletics**

- Tennis Court Replacement, Walkway, and retaining wall
- Softball field repair
- New outdoor Amphitheater







#### Lu Lu Walker Elementary



- Classroom Addition
- Portable removal
- Playground expanded where portables were
- Kitchen Renovation
- Restroom Improvements





#### Nash Elementary

- 2 Story Classroom
- Building and Courtyard Repair
- Restroom Improvements



#### **Rillito Center**



- New Instructional Space
- New Bus loop/parent drop off & pick up
- New Playgrounds & Playground Equipment
- Security Fencing
- Portable Removal



# Transportation Food Service Offices

- New Offices for transportation and food se