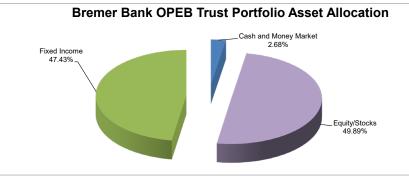

| ·                                                                     | Future OF                        | PEB and Compensated Absences Liabilities                                                    |      |               |
|-----------------------------------------------------------------------|----------------------------------|---------------------------------------------------------------------------------------------|------|---------------|
| OPEB Liability                                                        |                                  | 7/1/2023 \$ 10,500,973                                                                      | .00  |               |
| Compensated Absences                                                  |                                  | 7/1/2023 \$ 1,178,296                                                                       | .00  |               |
| Total Liabilities                                                     |                                  |                                                                                             | \$   | 11,679,269.00 |
| OPEB Trust balance                                                    |                                  | 3/31/2024 \$ 13,922,518                                                                     | .55  |               |
| Committed balance                                                     |                                  |                                                                                             |      |               |
| for Severance                                                         | Audited<br>Audited<br>Net Change | 6/30/2022 \$ 2,374,820.00<br>6/30/2023 <u>\$ 2,576,411.00</u> \$ 2,576,411<br>\$ 201,591.00 | .00_ |               |
| Total Funding Sources                                                 |                                  |                                                                                             | \$   | 16,498,929.55 |
| Projected Funding Balance                                             |                                  | 3/31/2024                                                                                   | \$   | 4,819,660.55  |
| Projected Funding Balance                                             |                                  | 2/29/2024                                                                                   | \$   | 4,553,990.96  |
| Net change this month in total                                        | value of Trust account           |                                                                                             | \$   | 265,669.59    |
| 2023-24 OPEB distributions th                                         |                                  |                                                                                             | \$   | -             |
| Net change in Committed bala                                          | \$                               | -                                                                                           |      |               |
| Net change -Actuarial valuatio                                        | \$                               | -<br>-                                                                                      |      |               |
| Net change this month in market valuation of Trust account            |                                  |                                                                                             | \$   | 265,669.59    |
| Net change-Actuarial valuation and restricted fund balance this month |                                  |                                                                                             |      | -             |
| Net change from prior month-All Funding Sources                       |                                  |                                                                                             |      | 265,669.59    |