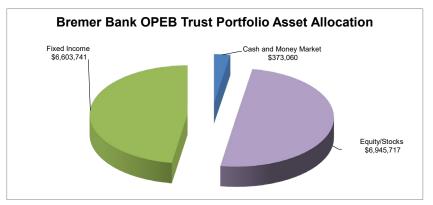

| ·                                                                     | Future OF                        | PEB and Compensated Absences Liabilities                                                    |      |               |
|-----------------------------------------------------------------------|----------------------------------|---------------------------------------------------------------------------------------------|------|---------------|
| OPEB Liability                                                        |                                  | 7/1/2023 \$ 10,500,973                                                                      | .00  |               |
| Compensated Absences                                                  |                                  | 7/1/2023 \$ 1,178,296                                                                       | .00  |               |
| Total Liabilities                                                     |                                  |                                                                                             | \$   | 11,679,269.00 |
| OPEB Trust balance                                                    |                                  | 3/31/2024 \$ 13,922,518                                                                     | .55  |               |
| Committed balance                                                     |                                  |                                                                                             |      |               |
| for Severance                                                         | Audited<br>Audited<br>Net Change | 6/30/2022 \$ 2,374,820.00<br>6/30/2023 <u>\$ 2,576,411.00</u> \$ 2,576,411<br>\$ 201,591.00 | .00_ |               |
| Total Funding Sources                                                 |                                  |                                                                                             | \$   | 16,498,929.55 |
| Projected Funding Balance                                             |                                  | 3/31/2024                                                                                   | \$   | 4,819,660.55  |
| Projected Funding Balance                                             |                                  | 2/29/2024                                                                                   | \$   | 4,553,990.96  |
| Net change this month in total                                        | value of Trust account           |                                                                                             | \$   | 265,669.59    |
| 2023-24 OPEB distributions th                                         |                                  |                                                                                             | \$   | -             |
| Net change in Committed bala                                          | \$                               | -                                                                                           |      |               |
| Net change -Actuarial valuatio                                        | \$                               | -<br>-                                                                                      |      |               |
| Net change this month in market valuation of Trust account            |                                  |                                                                                             | \$   | 265,669.59    |
| Net change-Actuarial valuation and restricted fund balance this month |                                  |                                                                                             |      | -             |
| Net change from prior month-All Funding Sources                       |                                  |                                                                                             |      | 265,669.59    |