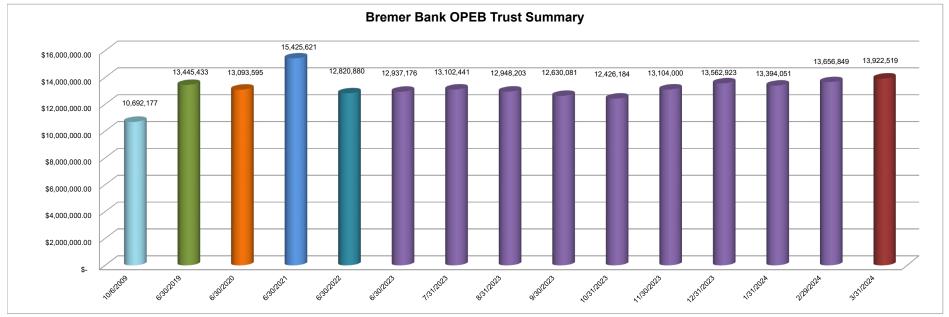

## Buffalo-Hanover-Montrose Schools #877 As of March 31, 2024

| Net change in Portfolio Total Since Inception                    |    |               |         |  |  |  |  |  |
|------------------------------------------------------------------|----|---------------|---------|--|--|--|--|--|
| Gross change to portfolio prior to distributions since inception | \$ | 11,928,637.30 | 111.56% |  |  |  |  |  |
| Total Distributions for OPEB expenditures since inception        | \$ | 8,698,295.77  | -       |  |  |  |  |  |
| Net change since inception                                       | \$ | 3,230,341.53  | 30.21%  |  |  |  |  |  |

| ·                                                                     | Future OF                        | PEB and Compensated Absences Liabilities                                                    |      |               |
|-----------------------------------------------------------------------|----------------------------------|---------------------------------------------------------------------------------------------|------|---------------|
| OPEB Liability                                                        |                                  | 7/1/2023 \$ 10,500,973                                                                      | .00  |               |
| Compensated Absences                                                  |                                  | 7/1/2023 \$ 1,178,296                                                                       | .00  |               |
| Total Liabilities                                                     |                                  |                                                                                             | \$   | 11,679,269.00 |
| OPEB Trust balance                                                    |                                  | 3/31/2024 \$ 13,922,518                                                                     | .55  |               |
| Committed balance                                                     |                                  |                                                                                             |      |               |
| for Severance                                                         | Audited<br>Audited<br>Net Change | 6/30/2022 \$ 2,374,820.00<br>6/30/2023 <u>\$ 2,576,411.00</u> \$ 2,576,411<br>\$ 201,591.00 | .00_ |               |
| Total Funding Sources                                                 |                                  |                                                                                             | \$   | 16,498,929.55 |
| Projected Funding Balance                                             |                                  | 3/31/2024                                                                                   | \$   | 4,819,660.55  |
| Projected Funding Balance                                             |                                  | 2/29/2024                                                                                   | \$   | 4,553,990.96  |
| Net change this month in total                                        | value of Trust account           |                                                                                             | \$   | 265,669.59    |
| 2023-24 OPEB distributions th                                         |                                  |                                                                                             | \$   | -             |
| Net change in Committed bala                                          | \$                               | -                                                                                           |      |               |
| Net change -Actuarial valuatio                                        | \$                               | -<br>-                                                                                      |      |               |
| Net change this month in market valuation of Trust account            |                                  |                                                                                             | \$   | 265,669.59    |
| Net change-Actuarial valuation and restricted fund balance this month |                                  |                                                                                             |      | -             |
| Net change from prior month-All Funding Sources                       |                                  |                                                                                             |      | 265,669.59    |