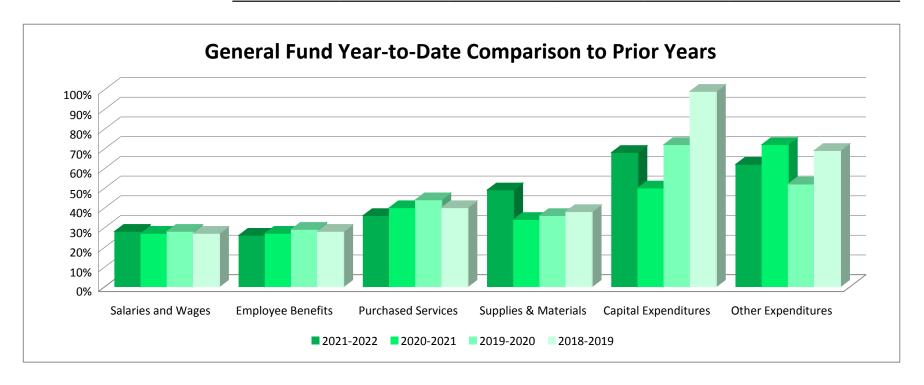

| 32%              | 32%       |
|               |              |               |           |                |                  |           |
| 52,517.34     | 165,925.94   | 491,381.00    | 34%       | 30%            | 32%              | 32%       |
| 19,459.17     | 112,244.49   | 310,989.00    | 36%       | 33%            | 31%              | 36%       |
| 108,034.00    | 751,661.65   | 5,103,238.00  | 15%       | 66%            | 3%               | 0%        |
| -             | 319,311.25   | 1,325,754.00  | 24%       | 25%            | 23%              | 0%        |
|               | 3,000.00     | 11,000.00     | 27%       | 0%             | 17%              | 0%        |
| 1,017,624.57  | 4,487,458.51 | 17,434,166.00 | 26%       | 44%            | 18%              | 31%       |