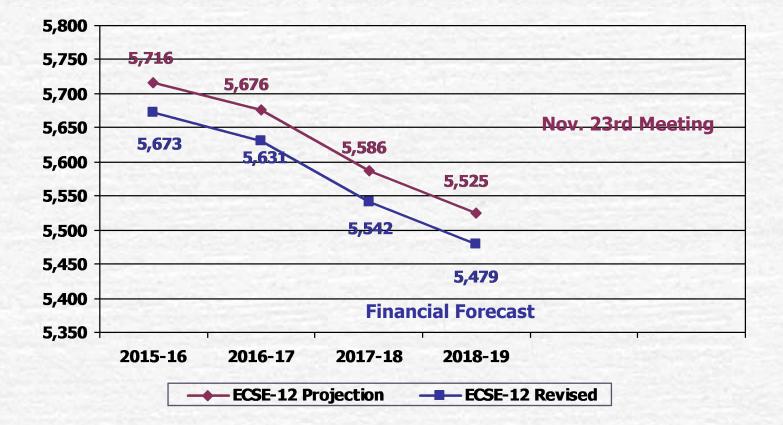

#### Revised for the financial forecast – tuition & early exit

|                        | 2015-16 | 2016-17 | 2017-18 | 2018-19 |
|------------------------|---------|---------|---------|---------|
| Pre-K                  | 52      | 52      | 52      | 52      |
| К                      | 370     | 367     | 361     | 352     |
| Gr. 1-5                | 2,136   | 2,063   | 2,017   | 1,942   |
| Gr. 6-8                | 1,330   | 1,347   | 1,308   | 1,331   |
| Gr. 9-12               | 1,828   | 1,847   | 1,848   | 1,848   |
| Total                  | 5,716   | 5,676   | 5,586   | 5,525   |
| Adjust. For Early Exit | (43)    | (45)    | (44)    | (46)    |
| Adjusted Pre-K-12      | 5,673   | 5,631   | 5,542   | 5,479   |
| Tuition                | 71      | 71      | 71      | 71      |
| Total for forecast     | 5,744   | 5,702   | 5,613   | 5,550   |

# Enrollment Assumptions-ECSE-Grade 12 Projection vs. Revised for Forecast

BHM