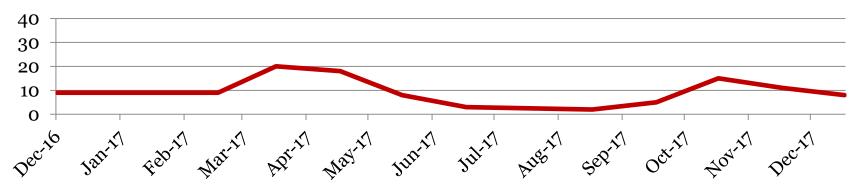

### Newly Enrolled Students

|        | 6  | 7  | 8 | Total |
|--------|----|----|---|-------|
| Dec-17 | 0  | 0  | 1 | 1     |
| Nov-17 | 1  | 0  | 0 | 1     |
| Oct-17 | 2  | 1  | 0 | 3     |
| Sep-17 | 0  | 3  | 1 | 4     |
| Aug-17 | 10 | 14 | 8 | 32    |
| Jun-17 | 0  | 0  | 0 | 0     |
| May-17 | 0  | 0  | 0 | 0     |
| Apr-17 | 0  | 1  | 1 | 2     |
| Mar-17 | 0  | 1  | 2 | 3     |
| Feb-17 | 0  | 0  | 1 | 1     |
| Jan-17 | 1  | 4  | 2 | 7     |
| Dec-16 | 1  | 1  | 0 | 2     |