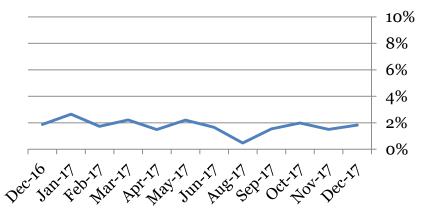

#### **Total Student Attendance**

Tardies Average daily percent tardy:

|        | 6 | 7 | 8 | Total |
|--------|---|---|---|-------|
| Dec-17 | 2 | 2 | 2 | 2%    |
| Nov-17 | 0 | 2 | 2 | 1     |
| Oct-17 | 2 | 2 | 2 | 2     |
| Sep-17 | 1 | 2 | 2 | 2     |
| Aug-17 | 0 | 1 | 0 | 0     |
| Jun-17 | 1 | 2 | 2 | 2     |
| May-17 | 2 | 2 | 3 | 2     |
| Apr-17 | 1 | 2 | 2 | 1     |
| Mar-17 | 2 | 2 | 3 | 2     |
| Feb-17 | 1 | 2 | 2 | 2     |
| Jan-17 | 3 | 2 | 3 | 3     |
| Dec-16 | 2 | 1 | 3 | 2     |