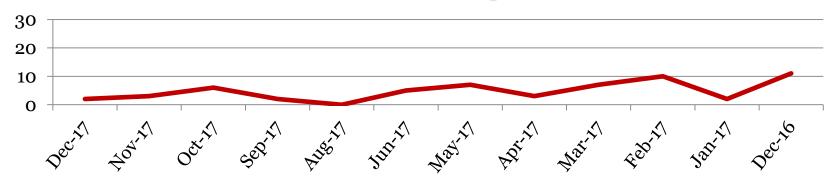

**Total Student Tardies** 

Number of students tardy 5 or more days:

|        | 6 | 7 | 8 | Total |
|--------|---|---|---|-------|
| Dec-17 | 2 | 6 | 3 | 11    |
| Nov-17 | 5 | 1 | 4 | 10    |
| Oct-17 | 4 | 6 | 5 | 15    |
| Sep-17 | 1 | 4 | 4 | 9     |
| Aug-17 | 0 | 0 | 0 | 0     |
| Jun-17 | 0 | 1 | 0 | 1     |
| May-17 | 6 | 5 | 4 | 15    |
| Apr-17 | 2 | 4 | 1 | 7     |
| Mar-17 | 4 | 5 | 1 | 10    |
| Feb-17 | 2 | 2 | 2 | 6     |
| Jan-17 | 5 | 2 | 8 | 15    |
| Dec-16 | 2 | 1 | 1 | 4     |

**# Students over Threshold** 