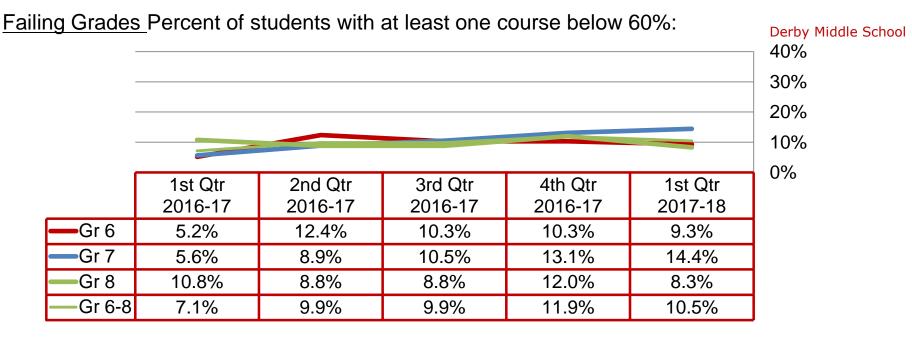

#### Failing Grades Percent of students with at least two courses below 60%:

|         | 1st Qtr 2016-<br>17 | 2nd Qtr 2016-<br>17 | 3rd Qtr 2016-<br>17 | 4th Qtr 2016-<br>17 | 1st Qtr 2017-<br>18 |
|---------|---------------------|---------------------|---------------------|---------------------|---------------------|
| Gr 6    | 4.1%                | 17.5%               | 11.3%               | 9.3%                | 6.2%                |
| —Gr 7   | 6.5%                | 16.9%               | 15.3%               | 11.5%               | 3.8%                |
| Gr 8    | 6.9%                | 20.6%               | 20.6%               | 9.0%                | 15.7%               |
| —Gr 6-8 | 5.9%                | 18.3%               | 15.8%               | 10.0%               | 8.8%                |