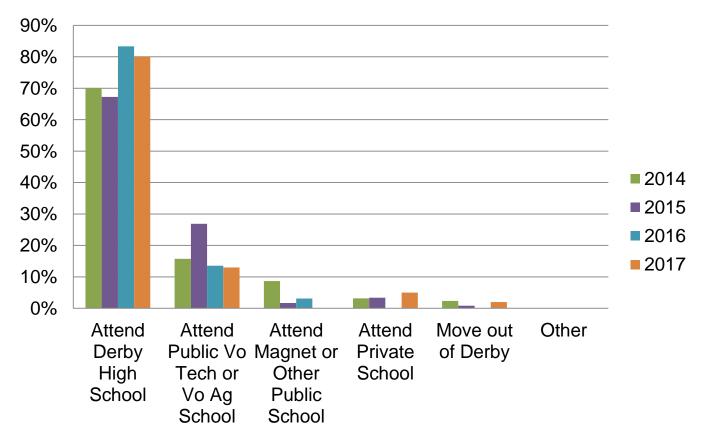

# December 2017

# Derby Public Schools Performance Dashboard

# Derby Middle School

William Vitelli, Principal

"People without information cannot act. People with information cannot help but act."

Ken Blanchard



#### Promotion: Percent of students promoted

|            | 6    | 7    | 8    |
|------------|------|------|------|
| June 2017  | 100% | 93%  | 97%  |
| June 2016  | 100% | 100% | 98%  |
| June, 2015 | 100% | 100% | 98%  |
| June, 2014 | 100% | 100% | 100% |
| June, 2013 | 99%  | 99%  | 99%  |

#### Post DMS Plans Percent of graduates who plan to:



2

Derby Middle School

# Quarterly Data

### High Grades

Percent of students earning 80 or above in all courses and no unsatisfactory mark in citizenship:





#### Failing Grades Percent of students with at least two courses below 60%:

|         | 1st Qtr 2016-<br>17 | 2nd Qtr 2016-<br>17 | 3rd Qtr 2016-<br>17 | 4th Qtr 2016-<br>17 | 1st Qtr 2017-<br>18 |
|---------|---------------------|---------------------|---------------------|---------------------|---------------------|
| Gr 6    | 4.1%                | 17.5%               | 11.3%               | 9.3%                | 6.2%                |
| —Gr 7   | 6.5%                | 16.9%               | 15.3%               | 11.5%               | 3.8%                |
| Gr 8    | 6.9%                | 20.6%               | 20.6%