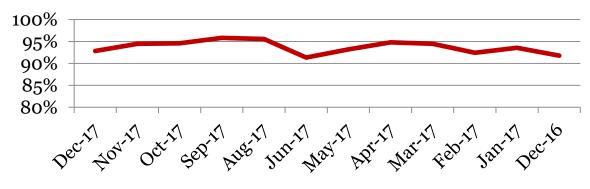

# <u>Attendance – Students</u>

Average daily percent present:

|        | 6    | 7    | 8    | Total |
|--------|------|------|------|-------|
| Dec-17 | 93.4 | 93.2 | 91.9 | 92.8  |
| Nov-17 | 94.9 | 93.6 | 94.7 | 94.4  |
| Oct-17 | 95.7 | 94.8 | 93.1 | 94.6  |
| Sep-17 | 96.7 | 95.6 | 95.1 | 95.8  |
| Aug-17 | 96.7 | 94.2 | 95.5 | 95.6  |
| Jun-17 | 92.6 | 93.7 | 87.2 | 91.3  |
| May-17 | 92.8 | 93.9 | 92.7 | 93.2  |
| Apr-17 | 94.4 | 94.9 | 95.0 | 94.8  |
| Mar-17 | 94.5 | 95.4 | 93.3 | 94.5  |
| Feb-17 | 91.3 | 92.5 | 93.4 | 92.4  |
| Jan-17 | 94.6 | 93.6 | 92.5 | 93.5  |
| Dec-16 | 92.4 | 90.7 | 92.4 | 91.8  |