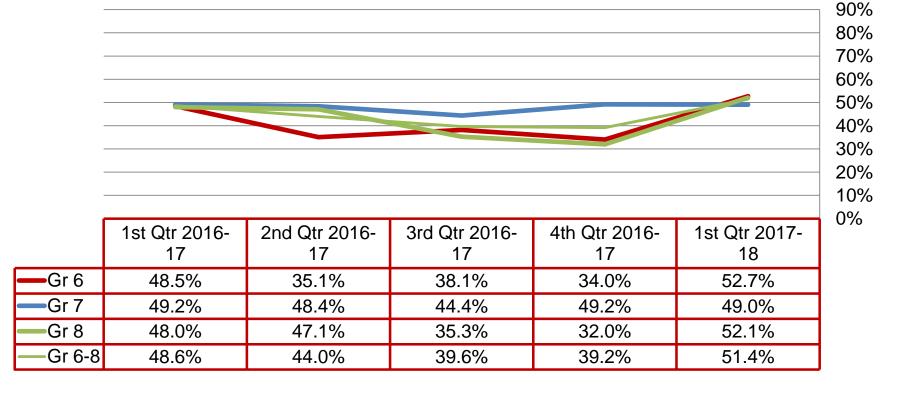

### High Grades

Percent of students earning 80 or above in all courses and no unsatisfactory mark in citizenship: