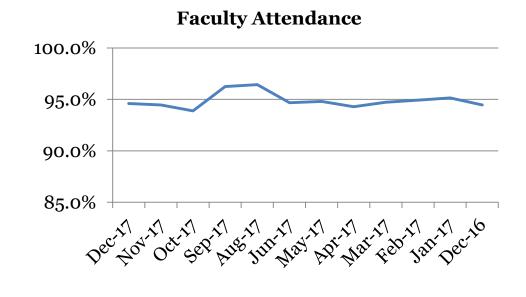

# <u>Attendance – Faculty</u>

Average daily percent present:

|        | Total |
|--------|-------|
| Dec-17 | 94.6  |
| Nov-17 | 94.5  |
| Oct-17 | 93.9  |
| Sep-17 | 96.3  |
| Aug-17 | 96.4  |
| Jun-17 | 94.7  |
| May-17 | 94.8  |
| Apr-17 | 94.3  |
| Mar-17 | 94.7  |
| Feb-17 | 94.9  |
| Jan-17 | 95.1  |
| Dec-16 | 94.5  |

\*This indicator reflects certified staff and does not include absences created by class trips, professional development, workman's comp and FMLA. However % may be reduced due to long term illness beyond FMLA.