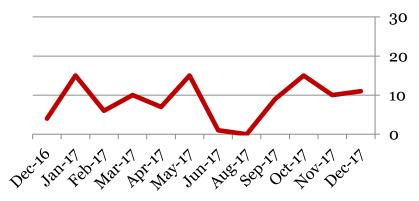

**Total Student Tardies** 

Number of students tardy 5 or more days:

|        | 6 | 7 | 8 | Total |
|--------|---|---|---|-------|
| Dec-17 | 2 | 6 | 3 | 11    |
| Nov-17 | 5 | 1 | 4 | 10    |
| Oct-17 | 4 | 6 | 5 | 15    |
| Sep-17 | 1 | 4 | 4 | 9     |
| Aug-17 | 0 | 0 | 0 | 0     |
| Jun-17 | 0 | 1 | 0 | 1     |
| May-17 | 6 | 5 | 4 | 15    |
| Apr-17 | 2 | 4 | 1 | 7     |
| Mar-17 | 4 | 5 | 1 | 10    |
| Feb-17 | 2 | 2 | 2 | 6     |
| Jan-17 | 5 | 2 | 8 | 15    |
| Dec-16 | 2 | 1 | 1 | 4     |

**# Students over Threshold** 