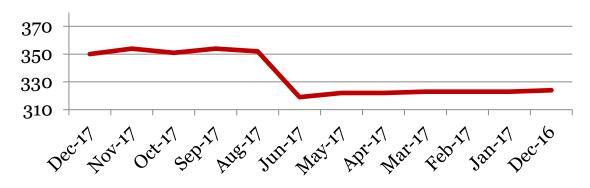

# Enrollment – 1<sup>st</sup> of the month

|        | 6   | 7   | 8   | Total |
|--------|-----|-----|-----|-------|
| Dec-17 | 129 | 102 | 119 | 350   |
| Nov-17 | 129 | 104 | 121 | 354   |
| Oct-17 | 127 | 103 | 121 | 351   |
| Sep-17 | 129 | 104 | 121 | 354   |
| Aug-17 | 128 | 103 | 121 | 352   |
| Jun-17 | 97  | 122 | 100 | 319   |
| May-17 | 97  | 124 | 101 | 322   |
| Apr-17 | 97  | 123 | 102 | 322   |
| Mar-17 | 97  | 124 | 102 | 323   |
| Feb-17 | 97  | 124 | 102 | 323   |
| Jan-17 | 97  | 124 | 102 | 323   |
| Dec-16 | 97  | 121 | 106 | 324   |

#### **Total School Enrollment**

Derby Middle School