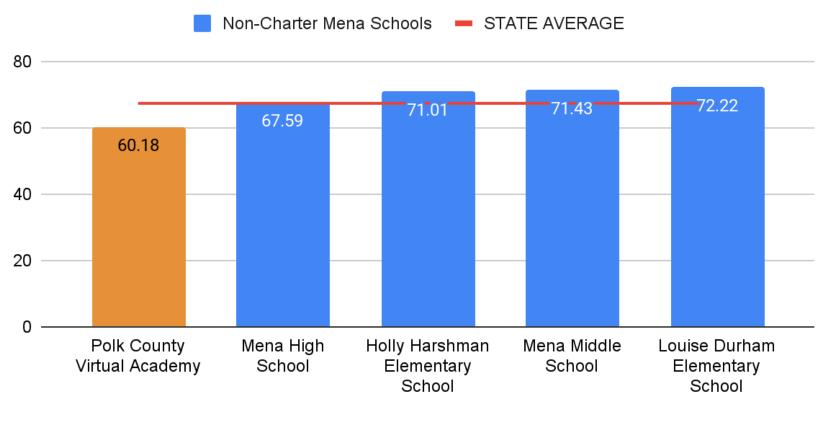

## Polk County Virtaul Academy (5703703)

| Charter School Name         | Grade Span | Enrollment<br>2021-2022 | Letter Grade 2021-22 | ESSA School Index Score |
|-----------------------------|------------|-------------------------|----------------------|-------------------------|
| Polk County Virtual Academy | K-12       | 18                      | D                    | 60.18                   |

| RESIDENT DISTRICT DESCRIPTION    | Total Enrollment | ESSA School Index Score |
|----------------------------------|------------------|-------------------------|
| Polk County Virtual Academy      | 18               | 60.18                   |
| Mena High School                 | 494              | 67.59                   |
| Holly Harshman Elementary School | 364              | 71.01                   |
| Mena Middle School               | 391              | 71.43                   |
| Louise Durham Elementary School  | 443              | 72.22                   |

## **ESSA SCHOOL INDEX**

SCHOOL NAME