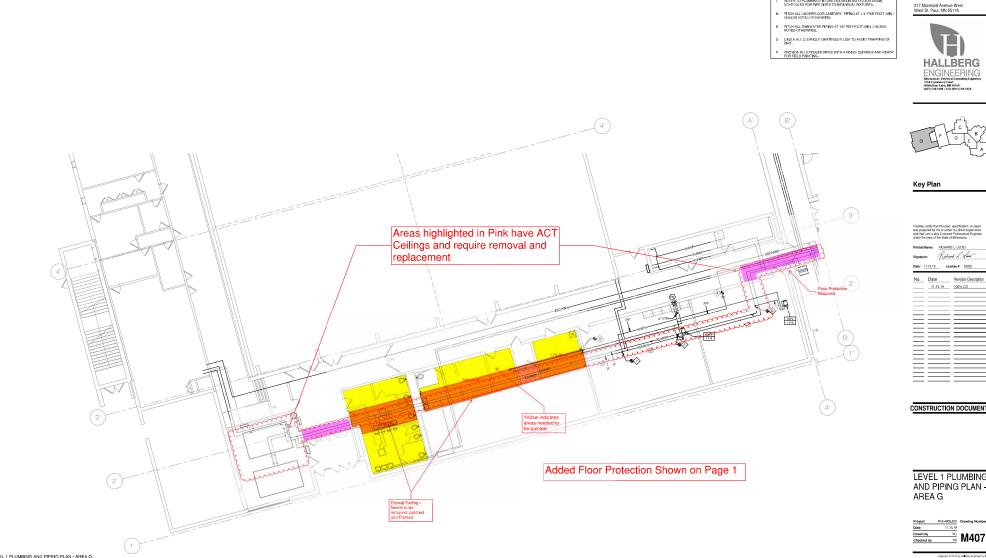

#### DESCRIPTION OF PROPOSED WORK CHANGES:

**Scope of Work**: The scope of this work involves the removal and replacement of all existing grooved couplings and fittings on the hot water supply and return piping systems throughout Heritage Middle School. The existing couplings and fittings, most or all of which were installed during the original construction in the mid-to-late 1990s, have been identified as problematic due to their older gasket material, which requires the school district to maintain boiler operation year-round to prevent leaks.

The existing couplings and fittings will be replaced with Victaulic QuickVic 107V couplings and fittings, which feature enhanced EPDM gaskets rated for -30°F to 250°F, suitable for hot water systems including glycol (<u>https://www.victaulic.com/quickvicsystem/</u>). This approach is intended to provide a long-term solution without the need for welded joints, minimizing labor costs, safety risks, and disruptions to the existing piping systems.

Any insulation which is removed and/or damaged during the work shall be replaced with equivalent insulation to match existing conditions. Exposed and visible piping/insulation shall also be painted to match existing as required.