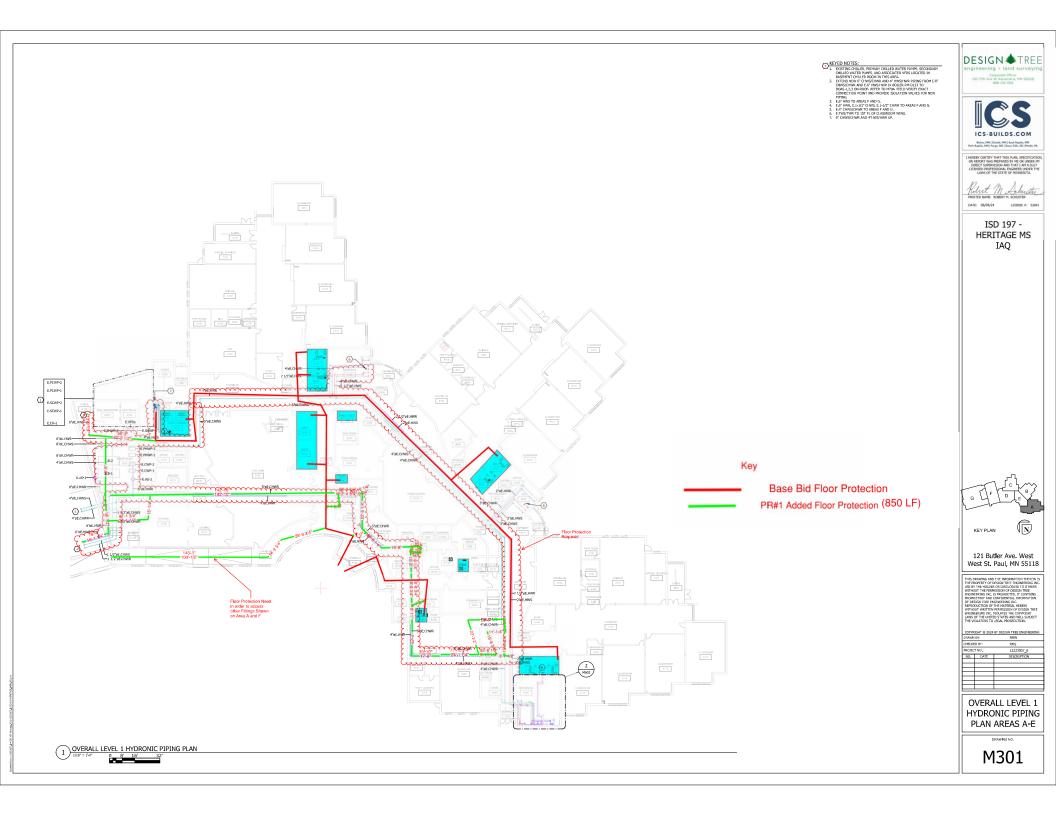

#### DESCRIPTION OF PROPOSED WORK CHANGES:

**Scope of Work**: The scope of this work involves the removal and replacement of all existing grooved couplings and fittings on the hot water supply and return piping systems throughout Heritage Middle School. The existing couplings and fittings, most or all of which were installed during the original construction in the mid-to-late 1990s, have been identified as problematic due to their older gasket material, which requires the school district to maintain boiler operation year-round to prevent leaks.

The existing couplings and fittings will be replaced with Victaulic QuickVic 107V couplings and fittings, which feature enhanced EPDM gaskets rated for -30°F to 250°F, suitable for hot water systems including glycol (<u>https://www.victaulic.com/quickvicsystem/</u>). This approach is intended to provide a long-term solution without the need for welded joints, minimizing labor costs, safety risks, and disruptions to the existing piping systems.

Any insulation which is removed and/or damaged during the work shall be replaced with equivalent insulation to match existing conditions. Exposed and visible piping/insulation shall also be painted to match existing as required.