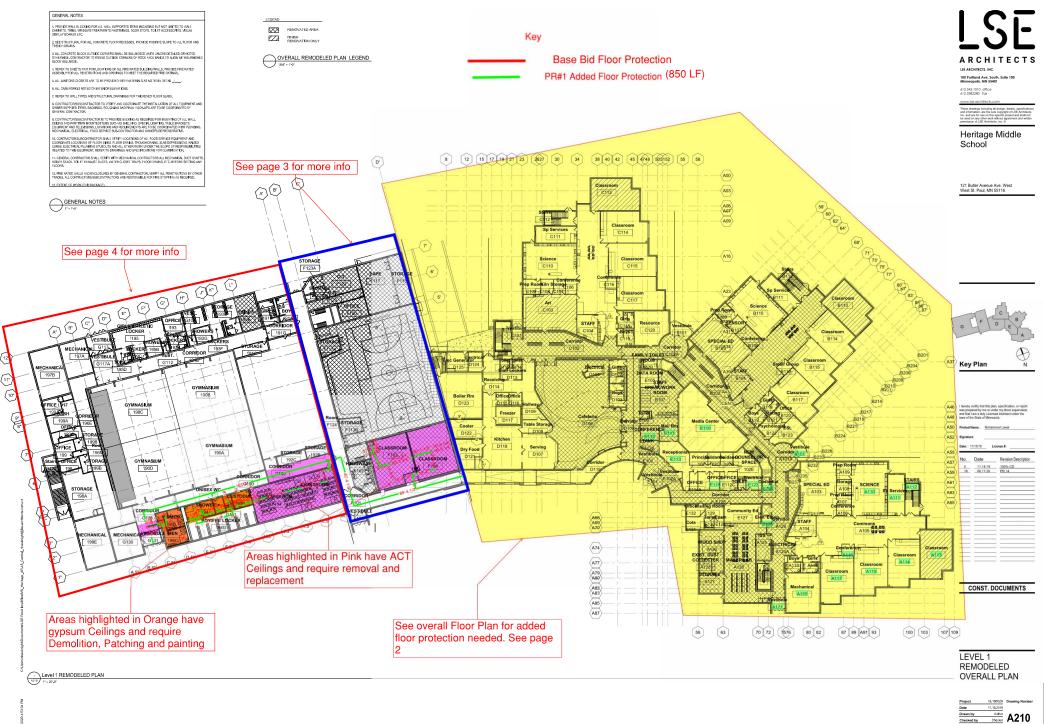

#### DESCRIPTION OF PROPOSED WORK CHANGES:

**Scope of Work**: The scope of this work involves the removal and replacement of all existing grooved couplings and fittings on the hot water supply and return piping systems throughout Heritage Middle School. The existing couplings and fittings, most or all of which were installed during the original construction in the mid-to-late 1990s, have been identified as problematic due to their older gasket material, which requires the school district to maintain boiler operation year-round to prevent leaks.

The existing couplings and fittings will be replaced with Victaulic QuickVic 107V couplings and fittings, which feature enhanced EPDM gaskets rated for -30°F to 250°F, suitable for hot water systems including glycol (<u>https://www.victaulic.com/quickvicsystem/</u>). This approach is intended to provide a long-term solution without the need for welded joints, minimizing labor costs, safety risks, and disruptions to the existing piping systems.

Any insulation which is removed and/or damaged during the work shall be replaced with equivalent insulation to match existing conditions. Exposed and visible piping/insulation shall also be painted to match existing as required.