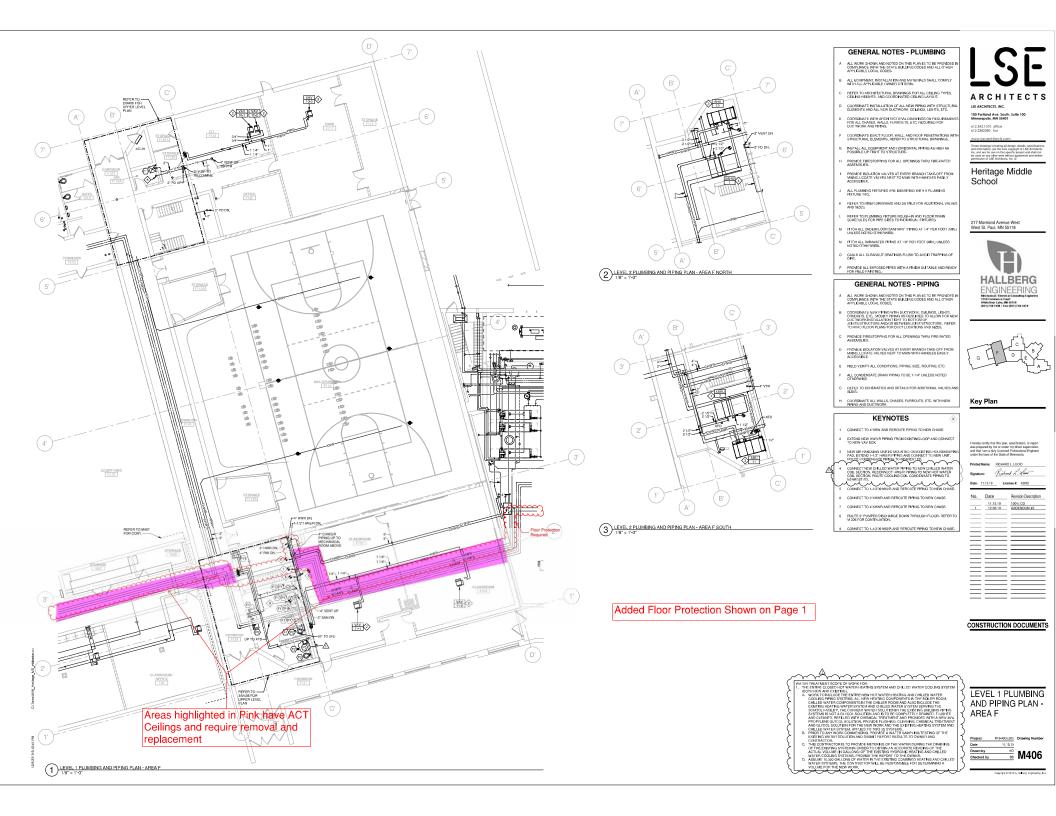

#### DESCRIPTION OF PROPOSED WORK CHANGES:

**Scope of Work**: The scope of this work involves the removal and replacement of all existing grooved couplings and fittings on the hot water supply and return piping systems throughout Heritage Middle School. The existing couplings and fittings, most or all of which were installed during the original construction in the mid-to-late 1990s, have been identified as problematic due to their older gasket material, which requires the school district to maintain boiler operation year-round to prevent leaks.

The existing couplings and fittings will be replaced with Victaulic QuickVic 107V couplings and fittings, which feature enhanced EPDM gaskets rated for -30°F to 250°F, suitable for hot water systems including glycol (<u>https://www.victaulic.com/quickvicsystem/</u>). This approach is intended to provide a long-term solution without the need for welded joints, minimizing labor costs, safety risks, and disruptions to the existing piping systems.

Any insulation which is removed and/or damaged during the work shall be replaced with equivalent insulation to match existing conditions. Exposed and visible piping/insulation shall also be painted to match existing as required.