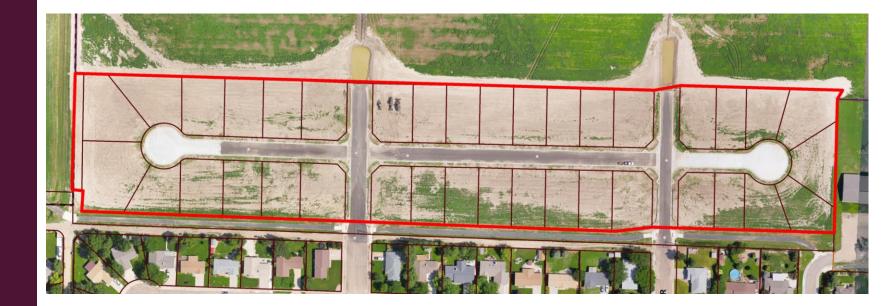

#### LOST RIVER ADDITION PHASE I

- 37 Units
- All Single
   Family
   Detached
   Homes

- Consist of 4-plex & duplex
- Phase IIIA- 44 units
- Phase IIIB- 68 units

HUNTERS GLEN PHASE IIIA & IIIB