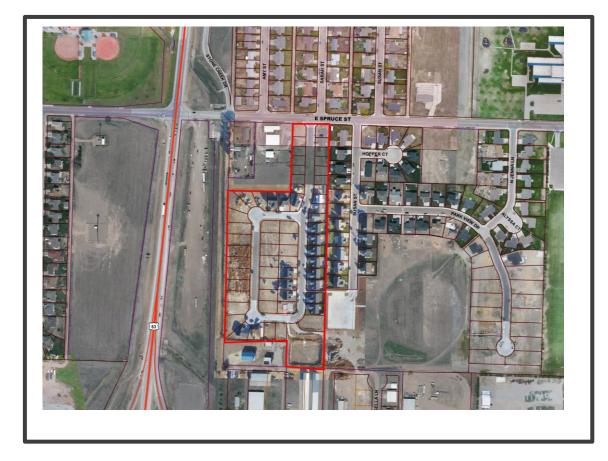

| 0    | 0    | 0    | 0    | 0    | 0    | 0      | 0      | 0      | 0 0       | 603            | 483       |

| Legend                                      |
|---------------------------------------------|
| Year RHID Expires                           |
| Potenetial to be Fully Reimbursed           |
| State approved areas w/o agreement          |
| Not fully reimbursed before RHID expiration |
| Unable to determine at this time            |





Last updated: December 2024

# ACTIVE & IN PROGRESS RHID'S



#### **Chappel Heights Addition**

- ► Phase I 70 units (2 duplexes)
- Phase 2 = 37 units
- Phase 3 = 38 units
- Phase 4 = 49 units
- Phase 5 = 82 units

Total units for Phases I thru 5 = 276













## SUNFLOWER CROSSINGS ADDITION

**SPRUCE & SARAH** 

## SUNFLOWER CROSSING



- 62 Single Family Dwellings
- PUD Overlay for 18 lots = smaller lots
- 37 Homes completed
- 25 Homes remaining to build



## HAWKEYE DEVELOPMENT

W. EMERSON & 9<sup>TH</sup> STREET

2313

....





## SUNSET TERRACE ESTATES PHASE IA

WEST OF S. TOWNS ROAD

- 55 Units
- All single family detached homes







#### EAST CAMBRIDGE SQUARE PHASE 3

- 48 units
- All Single Family Detached Homes







#### LOST RIVER ADDITION PHASE I

- 37 Units
- All Single
   Family
   Detached
   Homes





- Consist of 4-plex & duplex
- Phase IIIA- 44 units
- Phase IIIB- 68 units

HUNTERS GLEN PHASE IIIA & IIIB

#### Preliminary Plat of HUNTERS GLEN

A Tract of Land in the NE/4 of Section 6, T245, R32W, Garden City, Finney County, KS.



PLAT\_IEGAL DESCRPTION: A Tract of Lands, surveyed by Ken Parks, PS