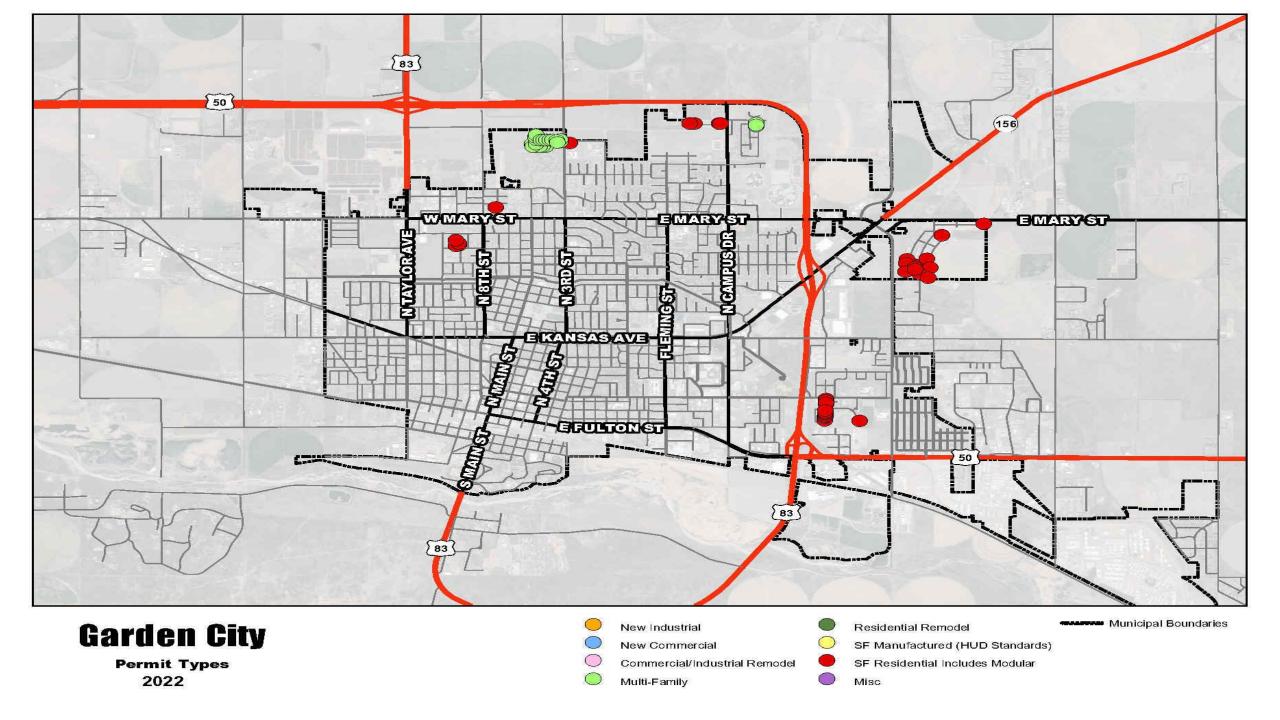

- $\bigcirc$ New Industrial **Garden City**  $\bigcirc$ New Commercial  $\bigcirc$ **Permit Types** Commercial/Industrial Remodel  $\bigcirc$ 2023 Multi-Family
  - Residential Remodel  $\bigcirc$

 $\bigcirc$ 