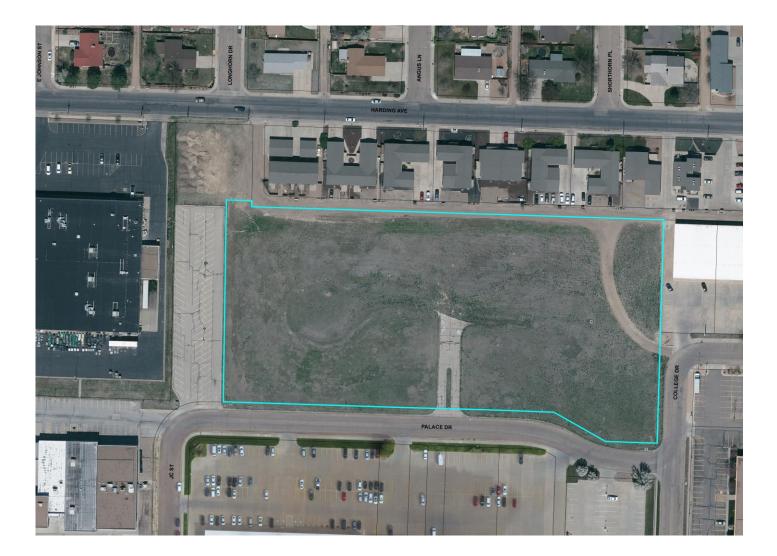

## MIH PROJECT

- I801 Palace Drives
- 60 apartment units
- Received \$2 million
   in MIH-ARPA in
   2023
- Received \$1.2M in KHITC

#### VICINITY MAP