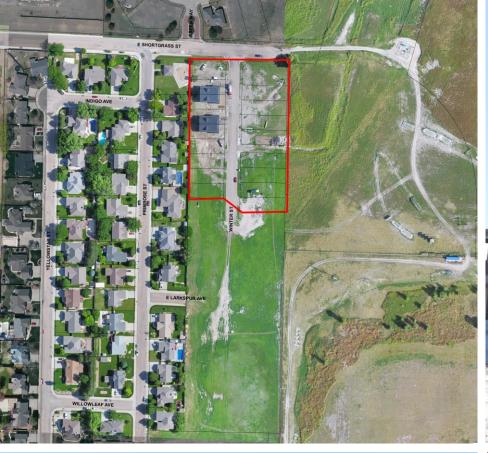

---------|
| 1712  | Main St. #206.                     |
| Kansa | s City, MO. 64108                  |
| 816-1 | 215-3247                           |

# COMPLETED RHID'S

#### Notting Hill



#### Reserves at Prairie Ridge I & II



#### **Pioneer Road Estates**

#### **Clarion Estates**









NORTHBOROUGH FIRST ADDITION REPLAT

# Total lots= 10 Duplex units completed = 20

## MILESTONE ADDITION











## MAGGIE'S ADDITION

TOTAL UNITS: 6



CHAPPEL HEIGHTS SECOND ADDITION

37 SINGLE FAMILY UNITS







## CHAPPEL HEIGHTS THIRD ADDITION

- 38 Single Family Units
- Hawthorne Way and Berkshire

## HUNTERS GLEN PHASE I

 23 lots total
 Consist of 4plex & duplex





# NON-RHID RESIDENTIAL DEVELOPMENTS

## EAST CAMBRIDGE SQUARE PHASE I

ň

E SPRUCE ST

- 541

5/15

53.0

h 4

Garcia







## PHEASANT VALLEY THIRD ADDITION REPLAT



# EAGLE CREST ADDITION

ANTICIPATED RHID'S AND HOUSING DEVELOPMENTS



## Montoya Addition

- Potential lots: ||
- Single Family homes with a PUD overlay for reduce lots sizes

## MIH PROJECT

- I801 Palace Drives
- 60 apartment units
- Received \$2 million
   in MIH-ARPA in
   2023
- Received \$1.2M in KHITC





#### VICINITY MAP



## PETRA RESIDENCES

- Duplexes and apartments
- State approved RHID area
- Applied for MIH & KHITC



## GARDEN CITY APARTMENTS

- Duplexes and apartments
- 140 studio apartments

ADDITIONAL HOUSING DEVELOPMENTS WITHIN FINNEY COUNTY & HOLCOMB

| and the second s | PRELIMINARY PLAT<br>COUNTRY ACRES ADDITION<br>CLS Addition and a Portion of the NW/4 of Section 11, T245, R32W, Finney County, KS.