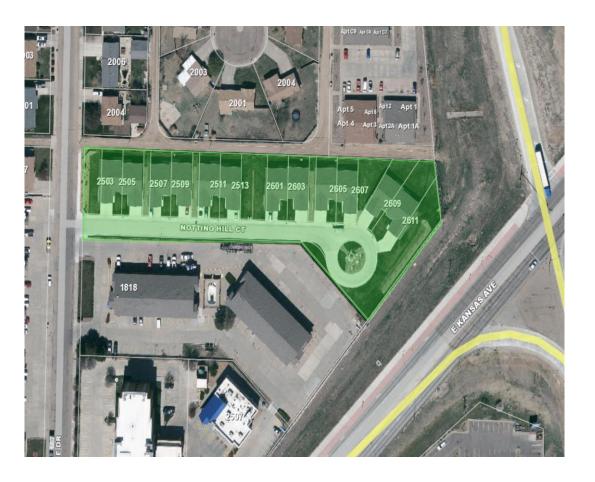

pth 3. R-3 Lot Strong at 25 or 2005 of Lot Depth 3. R-3 Lot Strong at 24 or 2005 of Lot Depth 3. R-3 Lot Strong at 24 or 2005 of Lot Depth 3. Lot Depth at 25 or 2005 of Lot Depth 4. Depth at Depth at 24 or 2005 of Lot Depth 4. Depth at Depth at 24 or 2005 of Lot Depth 4. Depth at Depth at 24 or 2005 of Lot Depth 4. Depth at Depth at 24 or 2005 of Lot Depth 5. Depth at Depth at 26 or 2005 of Lot Depth 5. Depth at Depth at 26 or 2005 of Lot Depth at 26 or 2005 of Lot Depth 5. Depth at 26 or 2005 of Lot Depth at 2005 o



|       | Development Corp.<br>Kevin Enyeart |
|-------|------------------------------------|
| 1712  | Main St. #206.                     |
| Kansa | s City, MO. 64108                  |
| 816-1 | 215-3247                           |

# COMPLETED RHID'S

#### Notting Hill



#### Reserves at Prairie Ridge I & II



#### **Pioneer Road Estates**

#### **Clarion Estates**









NORTHBOROUGH FIRST ADDITION REPLAT

# Total lots= 10 Duplex units completed = 20

## MILESTONE ADDITION











## MAGGIE'S ADDITION

TOTAL UNITS: 6



CHAPPEL HEIGHTS SECOND ADDITION

37 SINGLE FAMILY UNITS







## CHAPPEL HEIGHTS THIRD ADDITION

- 38 Single Family Units
- Hawthorne Way and Berkshire

## HUNTERS GLEN PHASE I

 23 lots total
 Consist of 4plex & duplex





# NON-RHID RESIDENTIAL DEVELOPMENTS

## EAST CAMBRIDGE SQUARE PHASE I

ň

E SPRUCE ST

- 541

5/15

53.0

h 4

Garcia







## PHEASANT VALLEY THIRD ADDITION REPLAT



# EAGLE CREST ADDITION

ANTICIPATED RHID'S AND HOUSING DEVELOPMENTS



## Montoya Addition

- Potential lots: ||
- Single Family homes with a