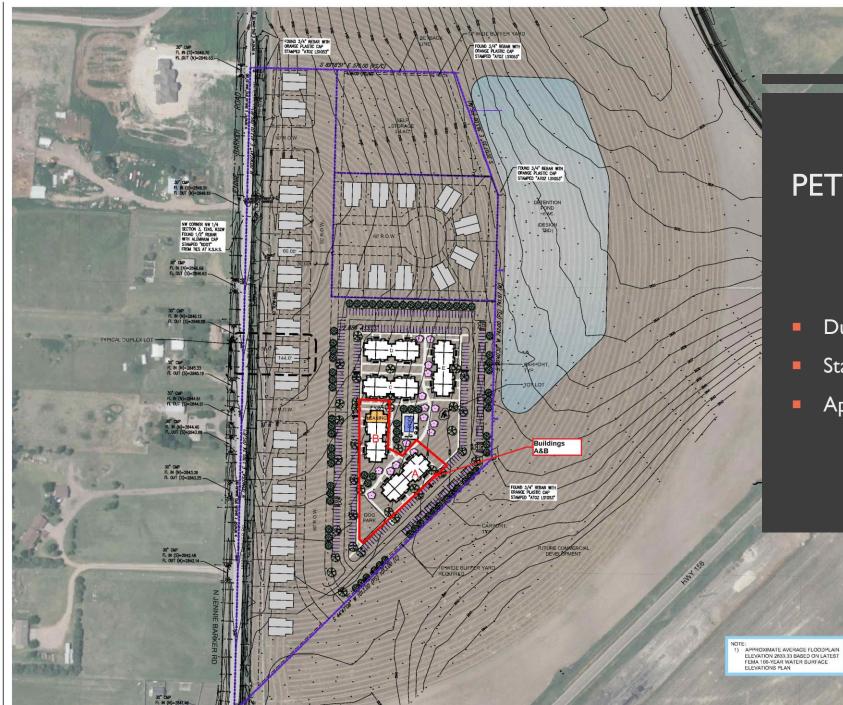

## PETRA RESIDENCES

- Duplexes and apartments
- State approved RHID area
- Applied for MIH & KHITC