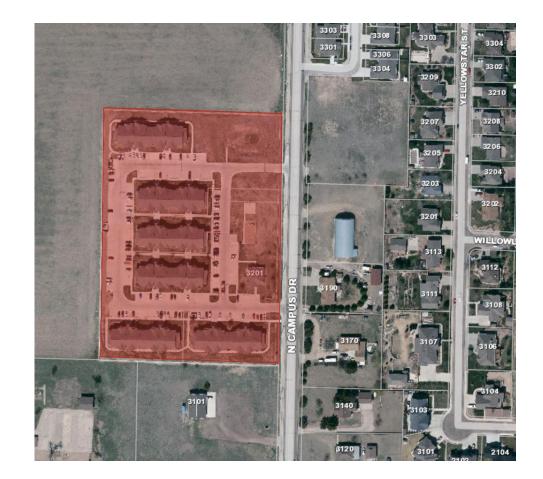

## MIH PROJECT

- I801 Palace Drives
- 60 apartment units
- Received \$2 million
   in MIH-ARPA in
   2023
- Received \$1.2M in KHITC