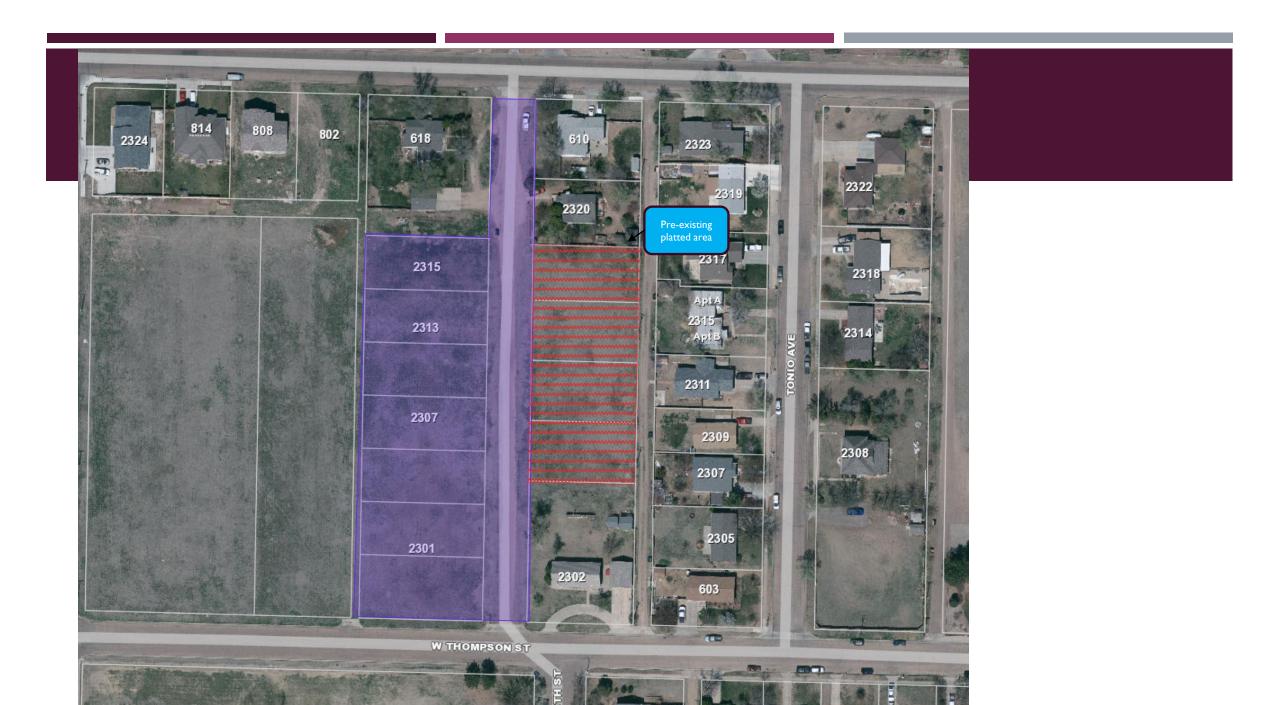

## Montoya Addition

- Potential lots: ||
- Single Family homes with a PUD overlay for reduce lots sizes