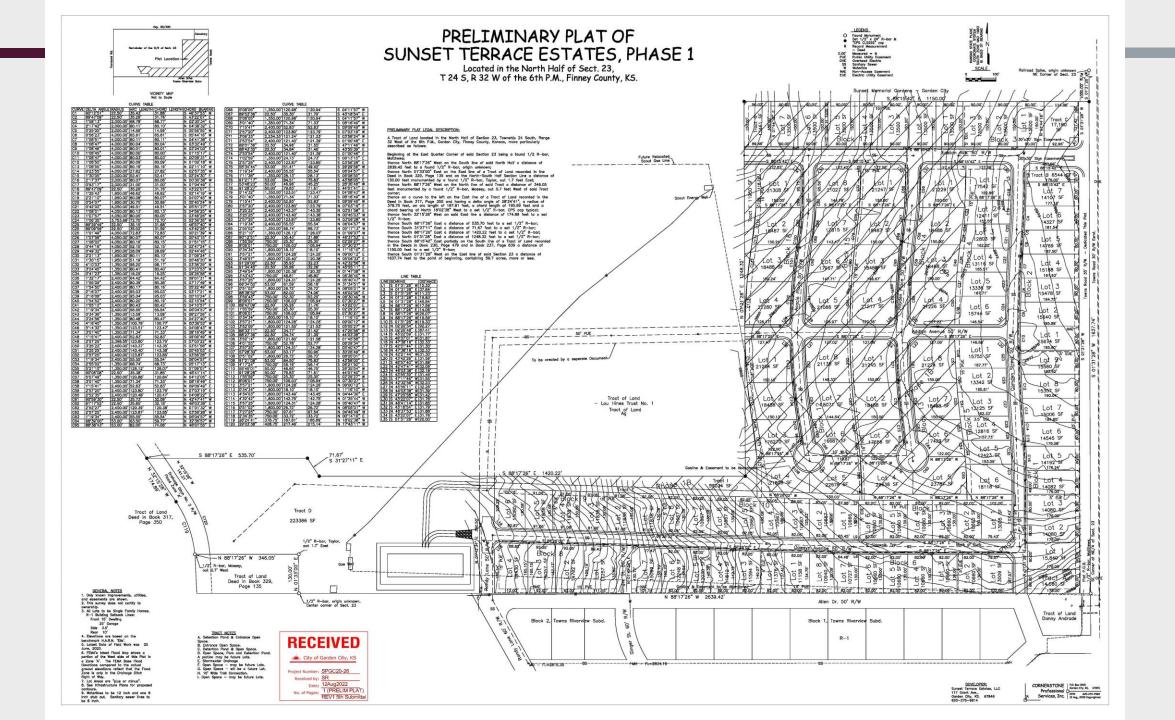

## SUNSET TERRACE ESTATES PHASE IA

WEST OF S. TOWNS ROAD

- 55 Units
- All single family detached homes