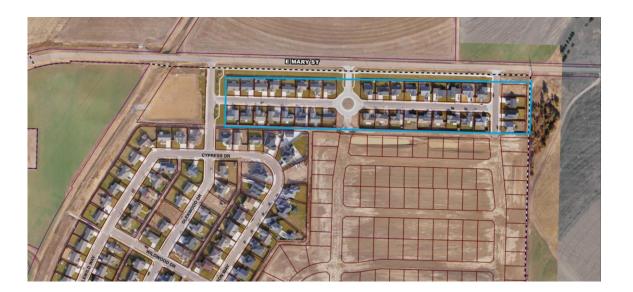

at Depth at 24 or 2005 of Lot Depth 5. Depth at Depth at 26 or 2005 of Lot Depth 5. Depth at Depth at 26 or 2005 of Lot Depth at 26 or 2005 of Lot Depth 5. Depth at 26 or 2005 of Lot Depth at 2005 o



|       | Development Corp.<br>Kevin Enyeart |
|-------|------------------------------------|
| 1712  | Main St. #206.                     |
| Kansa | s City, MO. 64108                  |
| 816-1 | 215-3247                           |

# COMPLETED RHID'S

#### Notting Hill



#### Reserves at Prairie Ridge I & II



#### **Pioneer Road Estates**

#### **Clarion Estates**









NORTHBOROUGH FIRST ADDITION REPLAT

# Total lots= 10 Duplex units completed = 20

## MILESTONE ADDITION











## MAGGIE'S ADDITION

TOTAL UNITS: 6



CHAPPEL HEIGHTS SECOND ADDITION

37 SINGLE FAMILY UNITS







## CHAPPEL HEIGHTS THIRD ADDITION

- 38 Single Family Units
- Hawthorne Way and Berkshire

## HUNTERS GLEN PHASE I

 23 lots total
 Consist of 4plex & duplex





# NON-RHID RESIDENTIAL DEVELOPMENTS

## EAST CAMBRIDGE SQUARE PHASE I

ň

E SPRUCE ST

- 541

5/15

53.0

h 4

Garcia







## PHEASANT VALLEY THIRD ADDITION REPLAT



# EAGLE CREST ADDITION

ANTICIPATED RHID'S AND HOUSING DEVELOPMENTS



## Montoya Addition

- Potential lots: ||
- Single Family homes with a PUD overlay for reduce lots sizes

## MIH PROJECT

- I801 Palace Drives
- 60 apartment units
- Received \$2 million
   in MIH-ARPA in
   2023
- Received \$1.2M in KHITC





#### VICINITY MAP



## PETRA RESIDENCES

- Duplexes and apartments
- State approved RHID area
- Applied for MIH & KHITC



## GARDEN CITY APARTMENT