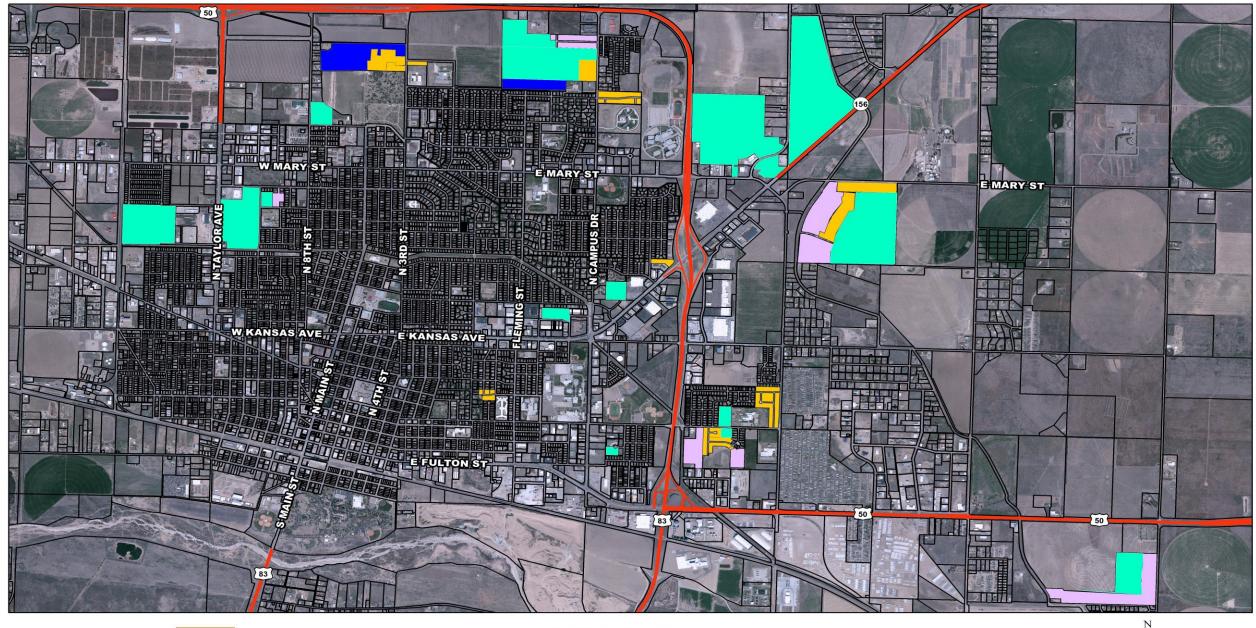

| 1 6     | 1 7   | 7 13   | 24   | 30   | 66   | 45   | 39     | 51 12  | 21     | 0      | 0 0    | 0      | 0     | 0      | 0       | 0      | 0      | 0      | 0 0                                                                                                                                                           | 0 0    | 0    | 0    | 0    | 0    | 0    | 0    | 0    | 0    | 0      | 0      | 0      | 0 0       | 603            | 483       |

| Legend                                      |
|---------------------------------------------|
| Year RHID Expires                           |
| Potenetial to be Fully Reimbursed           |
| State approved areas w/o agreement          |
| Not fully reimbursed before RHID expiration |
| Unable to determine at this time            |





Last updated: December 2024

# ACTIVE & IN PROGRESS RHID'S



#### **Chappel Heights Addition**

- ► Phase I 70 units (2 duplexes)
- Phase 2 = 37 units
- Phase 3 = 38 units
- Phase 4 = 49 units
- Phase 5 = 82 units

Total units for Phases I thru 5 = 276













## SUNFLOWER CROSSINGS ADDITION

**SPRUCE & SARAH** 

## SUNFLOWER CROSSING



- 62 Single Family Dwellings
- PUD Overlay for 18 lots = smaller lots
- 37 Homes completed
- 25 Homes remaining to build



## HAWKEYE DEVELOPMENT

W. EMERSON & 9<sup>TH</sup> STREET

2313

....





## SUNSET TERRACE ESTATES PHASE IA

WEST OF S. TOWNS ROAD

- 55 Units
- All single family detached homes







#### EAST CAMBRIDGE SQUARE PHASE 3

- 48 units
- All Single Family Detached Homes







#### LOST RIVER ADDITION PHASE I

- 37 Units
- Al