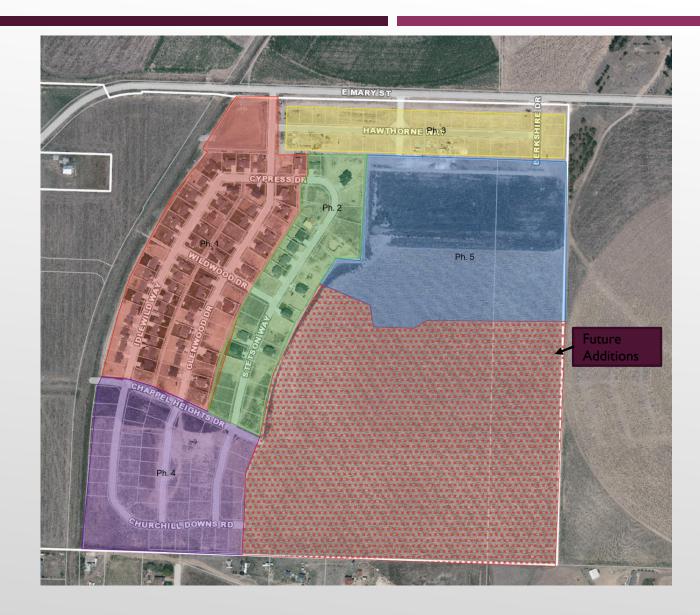

#### **Chappel Heights Addition**

- ► Phase I 70 units (2 duplexes)
- Phase 2 = 37 units
- Phase 3 = 38 units
- Phase 4 = 49 units
- Phase 5 = 82 units

Total units for Phases I thru 5 = 276