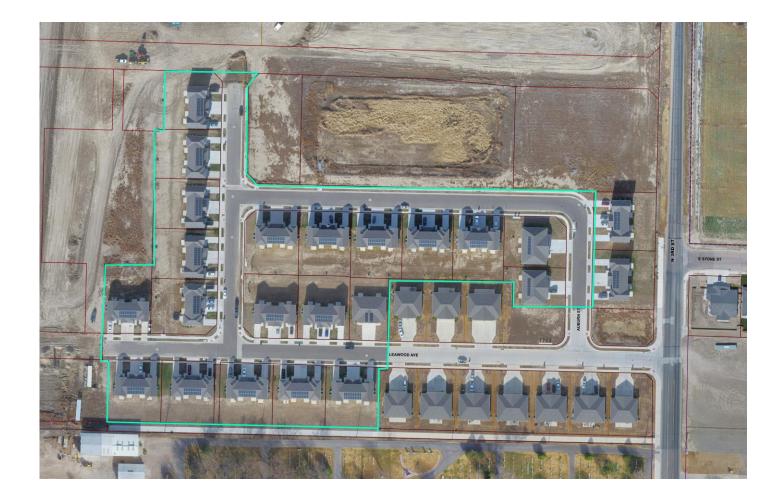

#### LOST RIVER ADDITION PHASE I

- 37 Units
- All Single
   Family
   Detached
   Homes

- Consist of 4-plex & duplex
- Phase IIIA- 44 units
- Phase IIIB- 68 units

HUNTERS GLEN PHASE IIIA & IIIB

#### Preliminary Plat of HUNTERS GLEN

A Tract of Land in the NE/4 of Section 6, T245, R32W, Garden City, Finney County, KS.

PLAT\_IEGAL DESCRPTION: A Tract of Lands, surveyed by Ken Parks, PS1289, on 30 September, 2021, in the Southwest and Southeast Quarters of the Northeast Quarter of Section 8, Township 24 South, Ronge 32 West of the 6th P.M., Gorden City, Finney County, Kansos, more particularly described as follows: