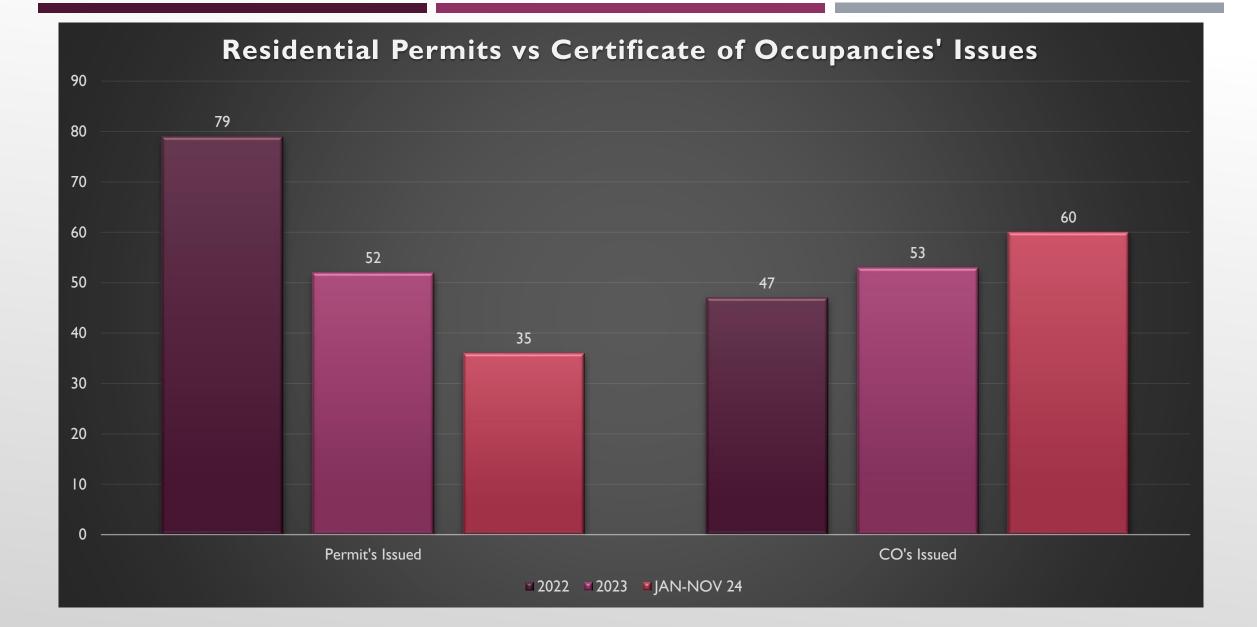

- $\bigcirc$ New Industrial **Garden City**  $\bigcirc$ New Commercial  $\bigcirc$ **Permit Types** Commercial/Industrial Remodel  $\bigcirc$ 2023 Multi-Family
  - Residential Remodel  $\bigcirc$

 $\bigcirc$ 

0

Municipal Boundaries

- SF Manufactured (HUD Standards)
- SF Residential Includes Modular
- Misc

**Garden City Permit Types** 

January - November 2024

 $\bigcirc$ 0  $\bigcirc$ 0

New Industrial

New Commercial

Commercial/Industrial Remodel

Multi-Family

0

**Residential Remodel** 

Municipal Boundarie:

SF Manufactured (HUD Standards)

SF Residential Includes Modular

Misc