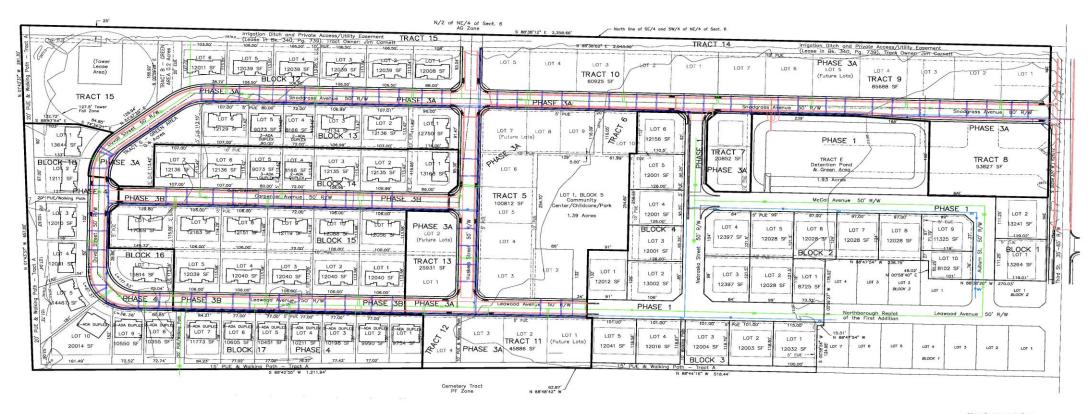

#### Preliminary Plat of HUNTERS GLEN

A Tract of Land in the NE/4 of Section 6, T245, R32W, Garden City, Finney County, KS.

PLAT\_IEGAL DESCRPTION: A Tract of Lands, surveyed by Ken Parks, PS1289, on 30 September, 2021, in the Southwest and Southeast Quarters of the Northeast Quarter of Section 8, Township 24 South, Ronge 32 West of the 6th P.M., Gorden City, Finney County, Kansos, more particularly described as follows:

as follows: Beginning of the Northeast Corner of Lot 1, Bock 2 of the Northborough Replat of the Tirst Addition being a found 1/2" R-bor, CPS phastic core byliciti beams flowly BODS 1. The test of the North line of addition of distance of 2020.03 feet to a found 1/2" R-bor, Storm, themas North BODS 1. The North Early add Addition of distance of 2020 feet to a found 1/2" R-bor, Storm, themas Such 200722" West on the North line of add Addition of distance of 2020 feet to a set 1/2" R-bor, Bonne, Such 200722" West on the North line of add Addition of distance of 2020 feet to a set 1/2" R-bor, Bonne, Such 200722" West on the North line of add Addition of distance of 2020 feet to a set 1/2" R-bor, Bonne, Such 200722" West on the Wast line of add Addition of distance of 1780.27 feet to a found 1/2" R-bor, Bonne, Such 200725" West on the Wast line of add Addition of distance of 128.07 feet to a set 1/2" R-bor, Bonne, Such 200725" West on the Wast line of add Addition of distance of 128.07 feet to a found 1/2" R-bor, Bonne, Such 200725" Such 200725" Constraints of the Constraints of the Such 1/2" R-bor, Bonne, Bonne, Such 200725" West on the Wast line of add Addition of distance of 128.07 feet to a found 1/2" R-bor, Bonne, Such 200725" Such 200725" Constraints of the Constraints of the distance of 128.07 feet to a found 1/2" R-bor, Bonne, Bonne, Such 200725" Such 200725" Constraints of the Such 1/2" R-bor, Bonne, Bonne, Such 200725" Such 200725" Constraints of the Such 200727 Bonne, Such 200727" Such 200725 Bonne, Such 200727 Bonne, Bonne, Donne 200727 Bonne, Such 200727 Bonne, Bonne, Donne 200727 Bonne, Such 200727 Bonne, Such 200727 Bonne, Bonne, Donne 200727 Bonne, Such 200727 Bonne, Bonne, Donne 200727 Bonne, Bonne 200727 Bonne, Bonne, Donne 200727 Bo

ODEREM\_MOTES To The survey depend operity to ownership, 21. R-3 Multing Settlock Unex. The 21 Georgia Edit 5 R-3 Lot Strong at 25 or 2005 of Lot Depth 3. R-3 Lot Strong at 25 or 2005 of Lot Depth 3. R-3 Lot Strong at 24 or 2005 of Lot Depth 3. R-3 Lot Strong at 24 or 2005 of Lot Depth 3. Lot Depth at 25 or 2005 of Lot Depth 4. Depth at Depth at 24 or 2005 of Lot Depth 4. Depth at Depth at 24 or 2005 of Lot Depth 4. Depth at Depth at 24 or 2005 of Lot Depth 4. Depth at Depth at 24 or 2005 of Lot Depth 5. Depth at Depth at 26 or 2005 of Lot Depth 5. Depth at Depth at 26 or 2005 of Lot Depth at 26 or 2005 of Lot Depth 5. Depth at 26 or 2005 of Lot Depth at 2005 o