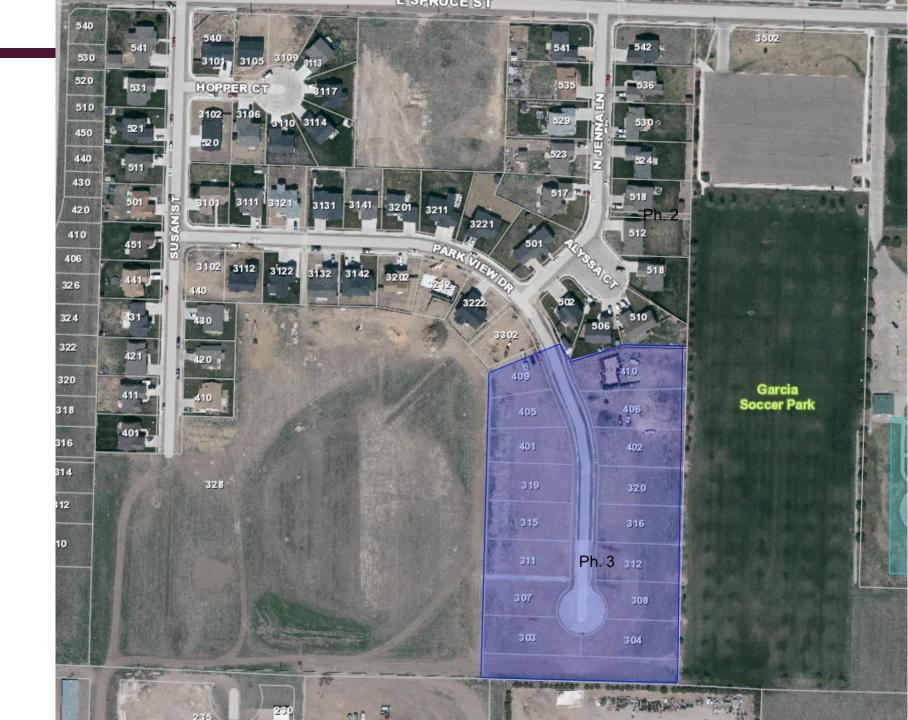

#### EAST CAMBRIDGE SQUARE PHASE 3

- 48 units
- All Single Family Detached Homes