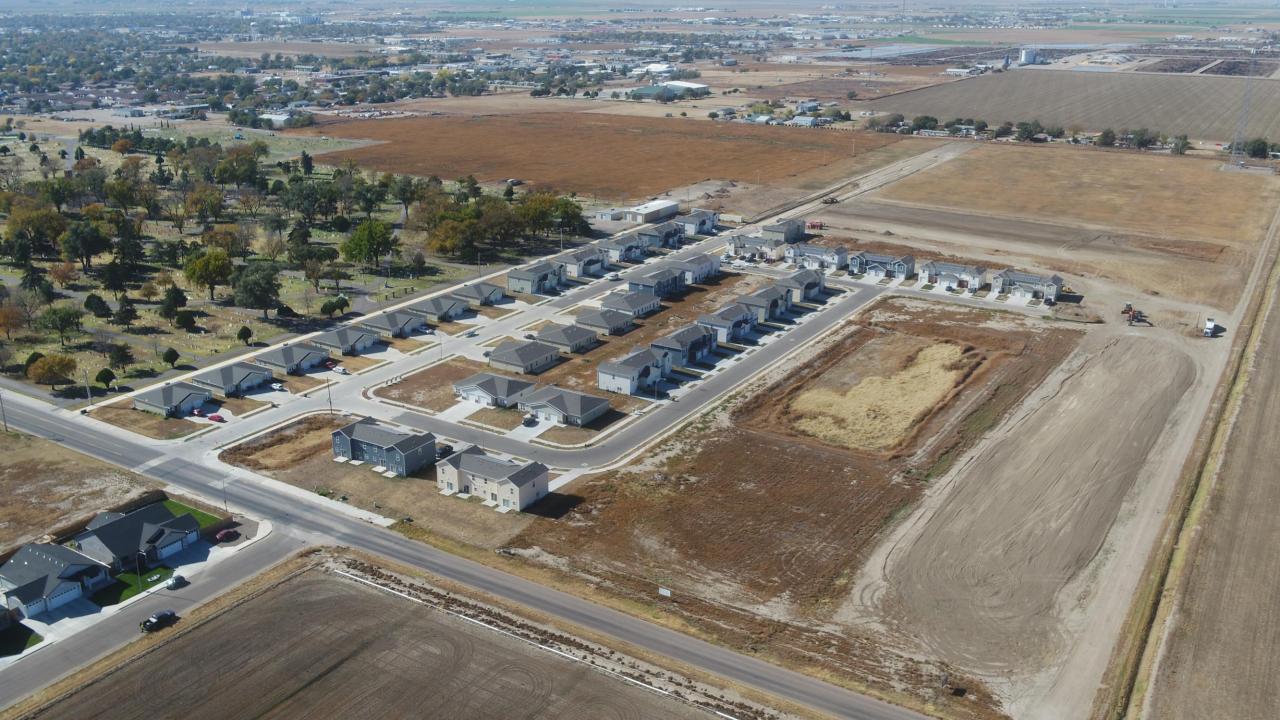

## HUNTERS GLEN PHASE I

 23 lots total
 Consist of 4plex & duplex

#### Preliminary Plat of HUNTERS GLEN

A Tract of Land in the NE/4 of Section 6, T245, R32W, Garden City, Finney County, KS.

PLAT\_IEGAL DESCRPTION: A Tract of Lands, surveyed by Ken Parks, PS1289, on 30 September, 2021, in the Southwest and Southeast Quarters of the Northeast Quarter of Section 8, Township 24 South, Ronge 32 West of the 6th P.M., Gorden City, Finney County, Kansos, more particularly described as follows: