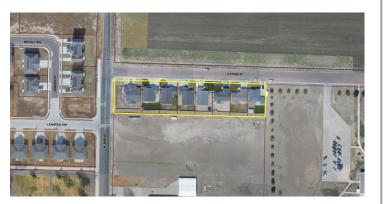

## SUNFLOWER CROSSING

- 62 Single Family Dwellings
- PUD Overlay for 18 lots = smaller lots
- 37 Homes completed
- 25 Homes remaining to build