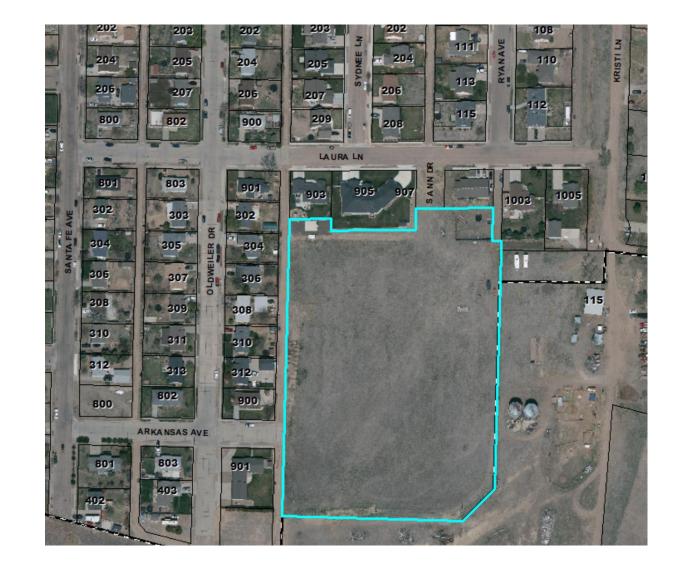

## CAMBRIDGE SQUARE PHASE 4

- South of Laura Lane
- I 5 detached single-family homes
- 9 attached single-family homes
- Holcomb RHID