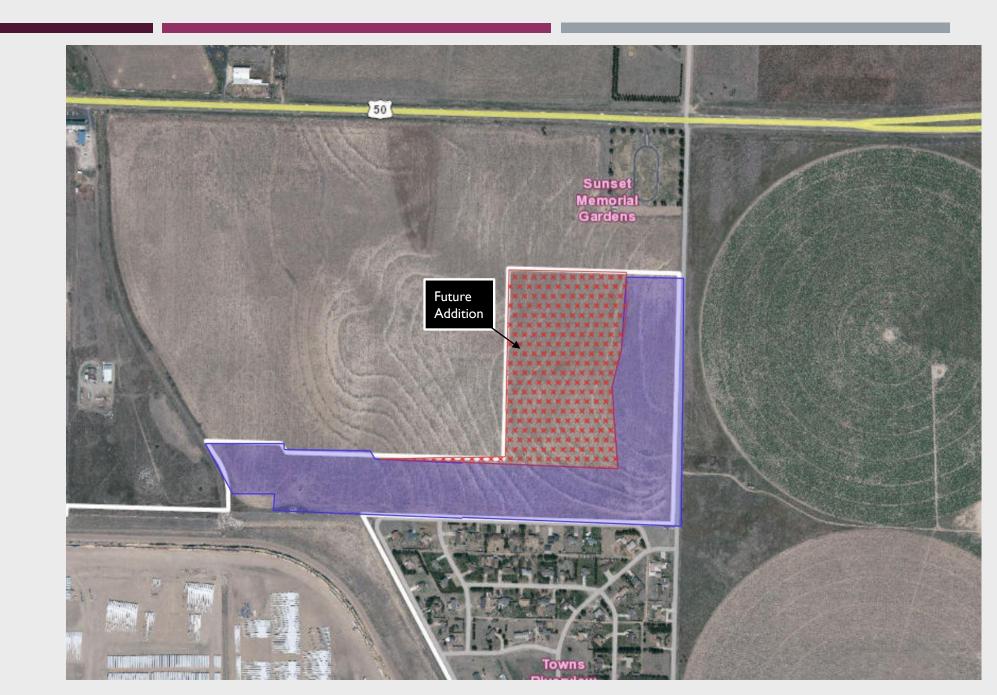

State approved areas w/o agreement          |
| Not fully reimbursed before RHID expiration |
| Unable to determine at this time            |





Last updated: December 2024

# ACTIVE & IN PROGRESS RHID'S



#### **Chappel Heights Addition**

- ► Phase I 70 units (2 duplexes)
- Phase 2 = 37 units
- Phase 3 = 38 units
- Phase 4 = 49 units
- Phase 5 = 82 units

Total units for Phases I thru 5 = 276













## SUNFLOWER CROSSINGS ADDITION

**SPRUCE & SARAH** 

## SUNFLOWER CROSSING



- 62 Single Family Dwellings
- PUD Overlay for 18 lots = smaller lots
- 37 Homes completed
- 25 Homes remaining to build



## HAWKEYE DEVELOPMENT

W. EMERSON & 9<sup>TH</sup> STREET

2313

....





## SUNSET TERRACE ESTATES PHASE IA

WEST OF S. TOWNS ROAD

- 55 Units
- All single family detached homes







#### EAST CAMBRIDGE SQUARE PHASE 3

- 48 units
- All Single Family Detached Homes







#### LOST RIVER ADDITION PHASE I

- 37 Units
- All Single
   Family
   Detached
   Homes





- Consist of 4-plex & duplex
- Phase IIIA- 44 units
- Phase IIIB- 68 units

HUNTERS GLEN PHASE IIIA & IIIB

#### Preliminary Plat of HUNTERS GLEN

A Tract of Land in the NE/4 of Section 6, T245, R32W, Garden City, Finney County, KS.



PLAT\_IEGAL DESCRPTION: A Tract of Lands, surveyed by Ken Parks, PS1289, on 30 September, 2021, in the Southwest and Southeast Quarters of the Northeast Quarter of Section 8, Township 24 South, Ronge 32 West of the 6th P.M., Gorden City, Finney County, Kansos, more particularly described as follows:

as follows: Beginning of the Northeast Corner of Lot 1, Bock 2 of the Nor