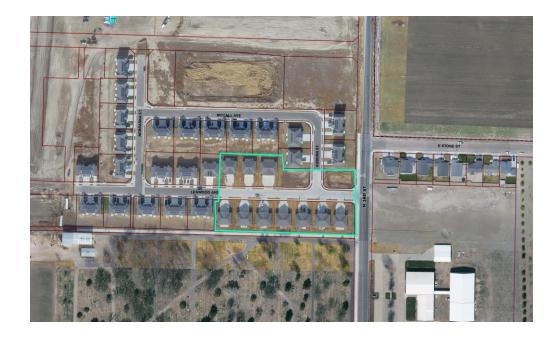

#### LOST RIVER ADDITION PHASE I

- 37 Units
- All Single
   Family
   Detached
   Homes

- Consist of 4-plex & duplex
- Phase IIIA- 44 units
- Phase IIIB- 68 units

HUNTERS GLEN PHASE IIIA & IIIB