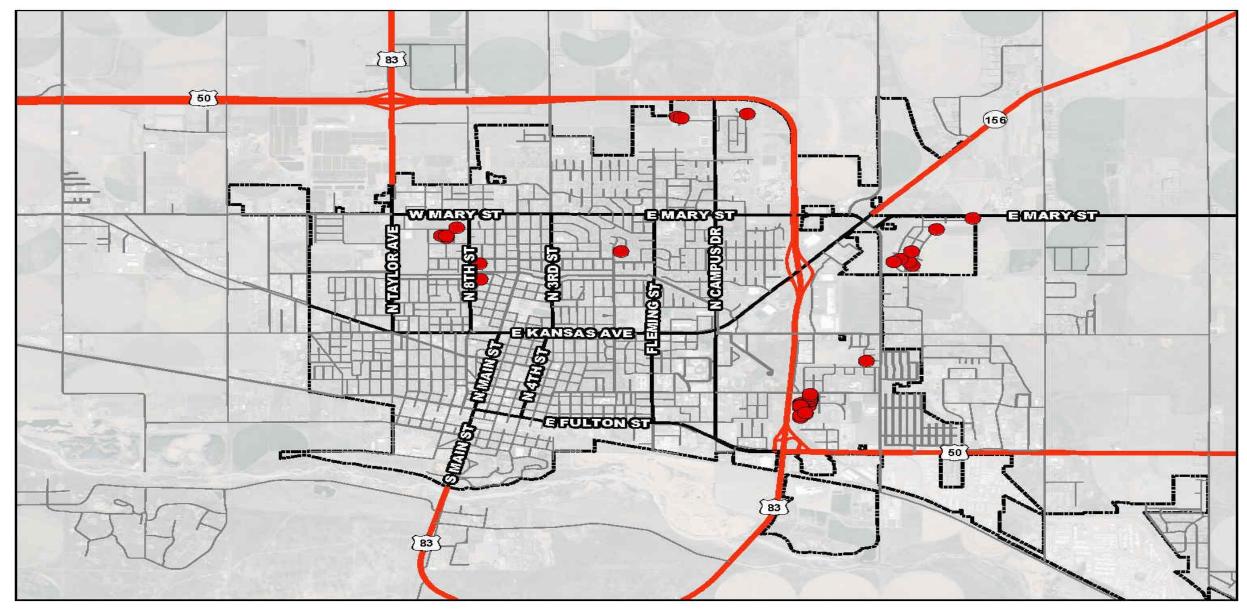

0

Municipal Boundaries

- SF Manufactured (HUD Standards)
- SF Residential Includes Modular
- Misc

**Garden City Permit Types** 

January - November 2024

 $\bigcirc$ 0  $\bigcirc$ 0

New Industrial

New Commercial

Commercial/Industrial Remodel

Multi-Family

0

**Residential Remodel** 

Municipal Boundarie:

SF Manufactured (HUD Standards)

SF Residential Includes Modular

Misc