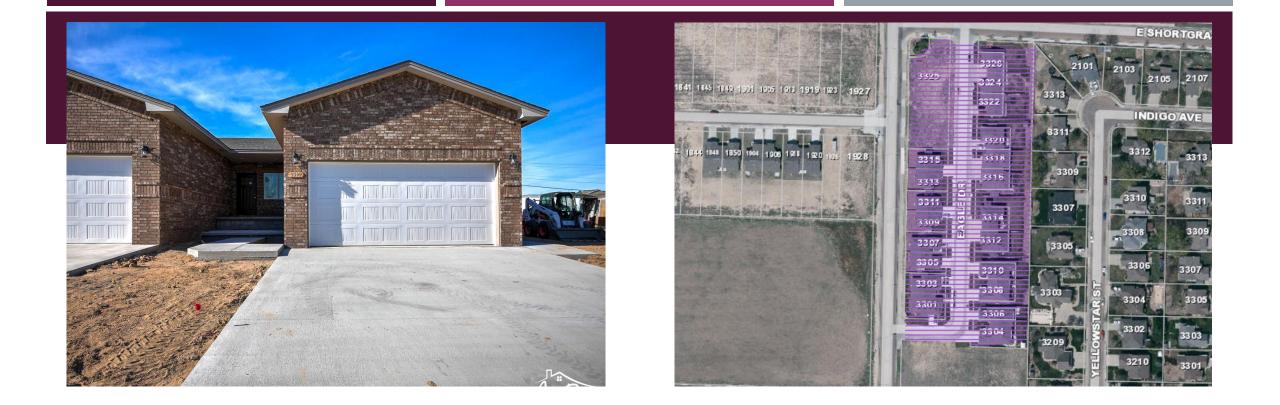

## MIH PROJECT

- I801 Palace Drives
- 60 apartment units
- Received \$2 million
   in MIH-ARPA in
   2023
- Received \$1.2M in KHITC

#### VICINITY MAP