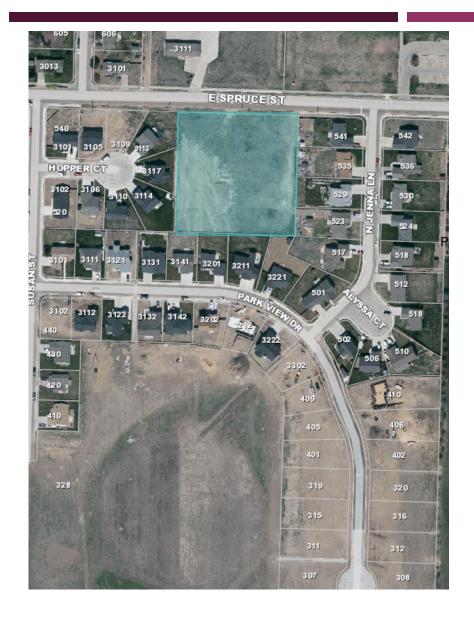

## Montoya Addition

- Potential lots: ||
- Single Family homes with a PUD overlay for reduce lots sizes