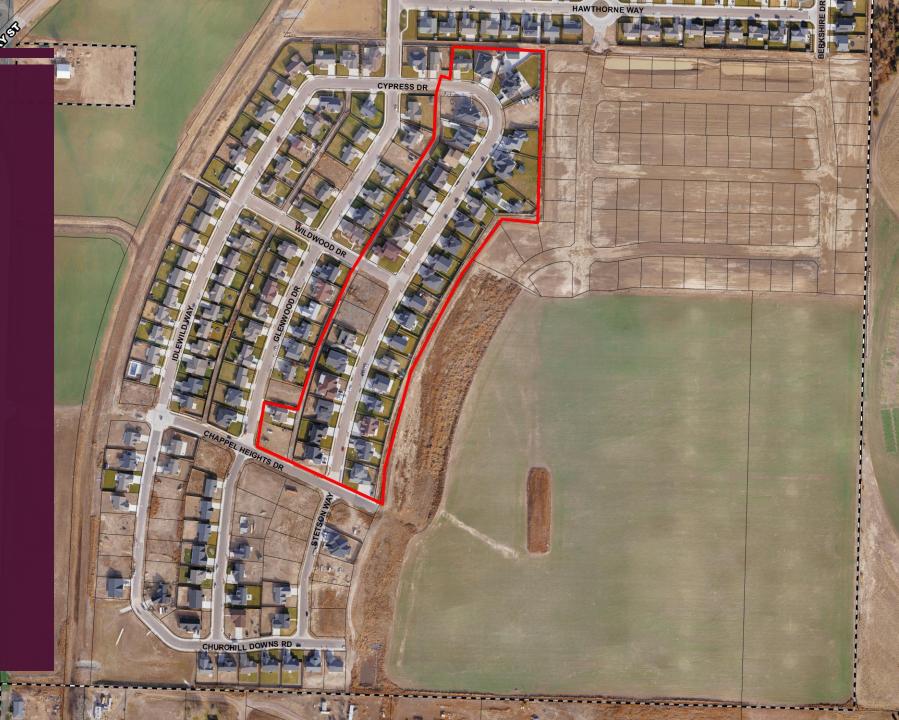

#### **Chappel Heights Addition**

- ► Phase I 70 units (2 duplexes)
- Phase 2 = 37 units
- Phase 3 = 38 units
- Phase 4 = 49 units
- Phase 5 = 82 units

Total units for Phases I thru 5 = 276