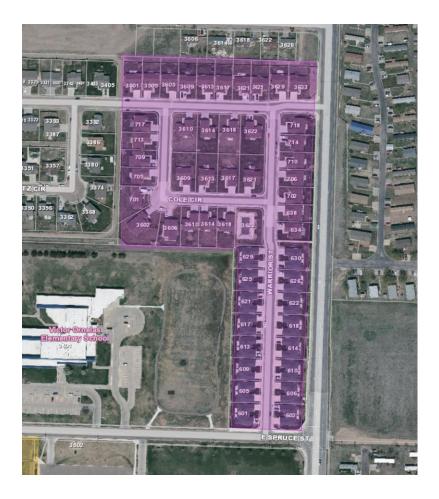

#### **Chappel Heights Addition**

- ► Phase I 70 units (2 duplexes)
- Phase 2 = 37 units
- Phase 3 = 38 units
- Phase 4 = 49 units
- Phase 5 = 82 units

Total units for Phases I thru 5 = 276