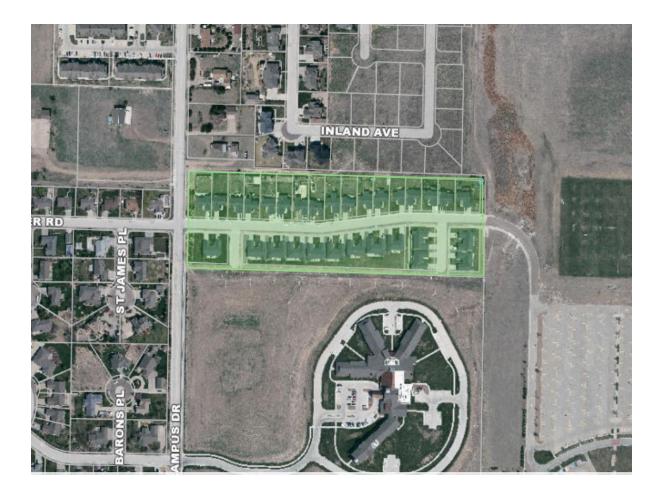

Lot Strong at 24 or 2005 of Lot Depth 3. Lot Depth at 25 or 2005 of Lot Depth 4. Depth at Depth at 24 or 2005 of Lot Depth 4. Depth at Depth at 24 or 2005 of Lot Depth 4. Depth at Depth at 24 or 2005 of Lot Depth 4. Depth at Depth at 24 or 2005 of Lot Depth 5. Depth at Depth at 26 or 2005 of Lot Depth 5. Depth at Depth at 26 or 2005 of Lot Depth at 26 or 2005 of Lot Depth 5. Depth at 26 or 2005 of Lot Depth at 2005 o



|       | Development Corp.<br>Kevin Enyeart |
|-------|------------------------------------|
| 1712  | Main St. #206.                     |
| Kansa | s City, MO. 64108                  |
| 816-1 | 215-3247                           |

# COMPLETED RHID'S

#### Notting Hill



#### Reserves at Prairie Ridge I & II



#### **Pioneer Road Estates**

#### **Clarion Estates**









NORTHBOROUGH FIRST ADDITION REPLAT

# Total lots= 10 Duplex units completed = 20

## MILESTONE ADDITION











## MAGGIE'S ADDITION

TOTAL UNITS: 6



CHAPPEL HEIGHTS SECOND ADDITION

37 SINGLE FAMILY UNITS







## CHAPPEL HEIGHTS THIRD ADDITION

- 38 Single Family Units
- Hawthorne Way and Berkshire

## HUNTERS GLEN PHASE I

 23 lots total
 Consist of 4plex & duplex





# NON-RHID RESIDENTIAL DEVELOPMENTS

## EAST CAMBRIDGE SQUARE PHASE I

ň

E SPRUCE ST

- 541

5/15

53.0

h 4

Garcia







## PHEASANT VALLEY THIRD ADDITION REPLAT



# EAGLE CREST ADDITION

ANTICIPATED RHID'S AND HOUSING DEVELOPMENTS



## Montoya Addition

- Potential lots: ||
- Single Family homes with a PUD overlay for reduce lots sizes

## MIH PROJECT

- I801 Palace Drives
- 60 apartment units
- Recei