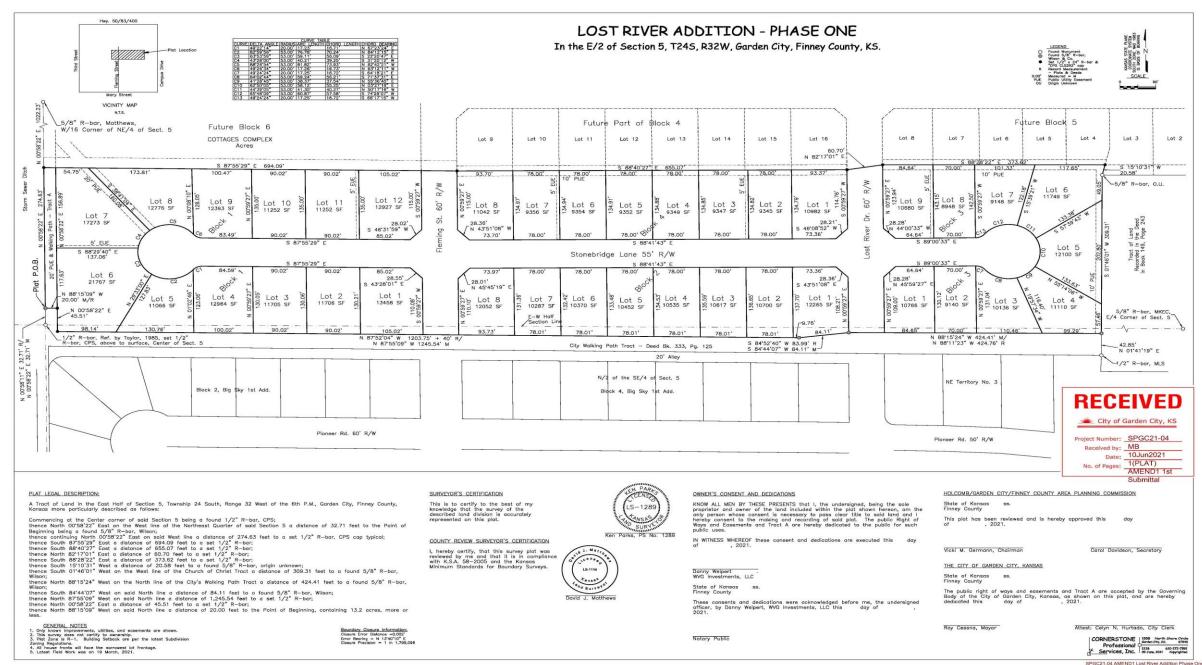

#### LOST RIVER ADDITION PHASE I

- 37 Units
- All Single
   Family
   Detached
   Homes

- Consist of 4-plex & duplex
- Phase IIIA- 44 units
- Phase IIIB- 68 units

HUNTERS GLEN PHASE IIIA & IIIB