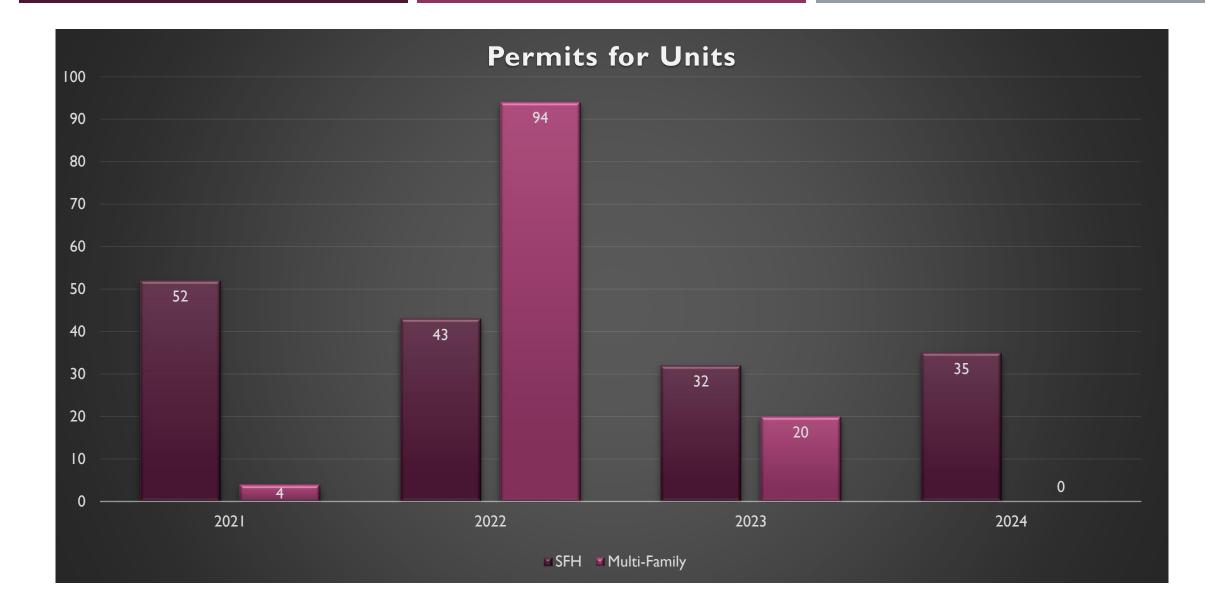

- $\bigcirc$ New Industrial **Garden City**  $\bigcirc$ New Commercial  $\bigcirc$ **Permit Types** Commercial/Industrial Remodel  $\bigcirc$ 2023 Multi-Family
  - Residential Remodel  $\bigcirc$

 $\bigcirc$ 

0

Municipal Boundaries

- SF Manufactured (HUD Standards)
- SF Residential Includes Modular
- Misc

**Garden City Permit Types** 

January - November 2024

 $\bigcirc$ 0  $\bigcirc$ 0

New Industrial

New Commercial

Commercial/Industrial Remodel

Multi-Family

0

**Residential Remodel** 

Municipal Boundarie:

SF Manufactured (HUD Standards)

SF Residential Includes Modular

Misc