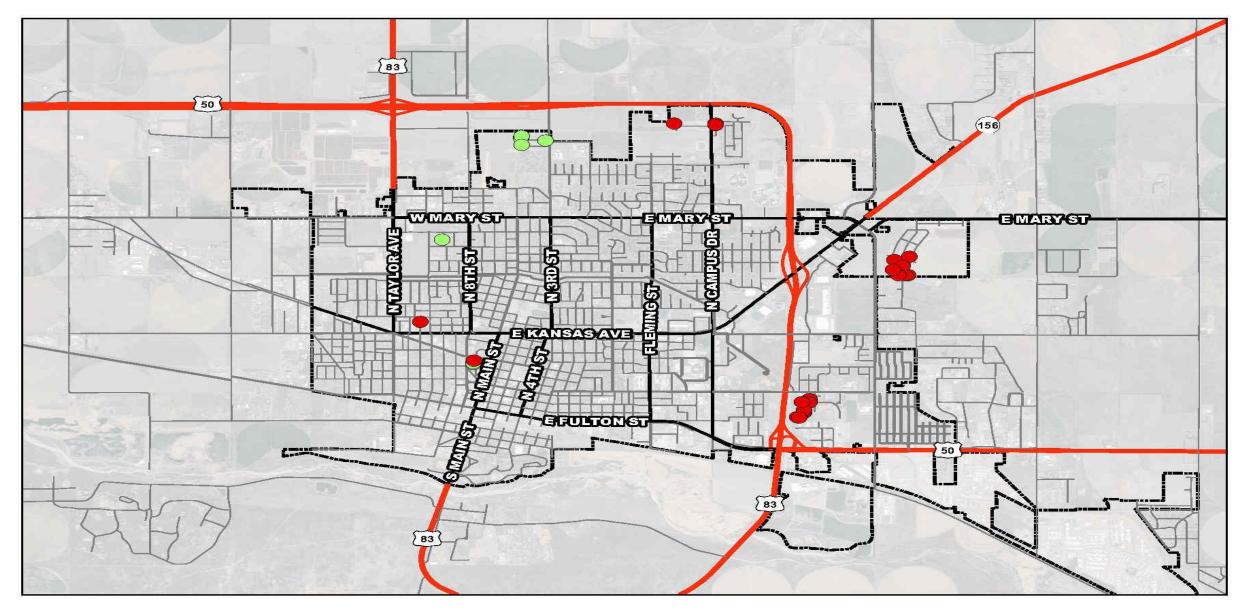

- $\bigcirc$ New Industrial **Garden City**  $\bigcirc$ New Commercial  $\bigcirc$ **Permit Types** Commercial/Industrial Remodel  $\bigcirc$ 2023 Multi-Family
  - Residential Remodel  $\bigcirc$

 $\bigcirc$ 