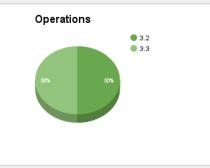

## Strategic Plan

Human Capital

Operations

Culture & Climate

| Indicator                      | 1.1 Ensuring the continued development of curriculum across all content areas with fidelity and uniformity across the district | 1.2 Support a common assessment system to measure student learning                             | 1.3 Support staff to better use assessment data to make instructional decisions and determine the effectiveness of strategies being implemented | T                                                                                          | Date Completed | Academics                                                                              |
|--------------------------------|--------------------------------------------------------------------------------------------------------------------------------|------------------------------------------------------------------------------------------------|-------------------------------------------------------------------------------------------------------------------------------------------------|--------------------------------------------------------------------------------------------|----------------|----------------------------------------------------------------------------------------|
|                                |                                                                                                                                | _                                                                                              | _                                                                                                                                               | /                                                                                          |                | Invited to participate on panel AASA Early Childhood Learning Summit.                  |
| Academics                      | <b>√</b>                                                                                                                       | <i>y</i>                                                                                       | <i>'</i>                                                                                                                                        |                                                                                            |                | Completed Alliance Tracker for 2016-17 SY                                              |
| , toddorinoo                   | ✓                                                                                                                              | 1                                                                                              | /                                                                                                                                               |                                                                                            |                | Conducted Instructional Rounds at Bradley                                              |
| Enter a 1 in the               |                                                                                                                                |                                                                                                |                                                                                                                                                 |                                                                                            |                |                                                                                        |
| cells to indicate alignment to |                                                                                                                                |                                                                                                |                                                                                                                                                 |                                                                                            |                |                                                                                        |
| goal                           |                                                                                                                                |                                                                                                |                                                                                                                                                 |                                                                                            |                |                                                                                        |
|                                |                                                                                                                                |                                                                                                |                                                                                                                                                 |                                                                                            |                |                                                                                        |
|                                |                                                                                                                                |                                                                                                |                                                                                                                                                 |                                                                                            |                |                                                                                        |
|                                |                                                                                                                                |                                                                                                |                                                                                                                                                 |                                                                                            |                |                                                                                        |
| Indicator                      | 2.1 Recruit highly qualified staff                                                                                             | 2.2 Professional Development will be imbedded and driven by staff or demonstrated student need |                                                                                                                                                 |                                                                                            | Date Completed | Human Capital                                                                          |
|                                |                                                                                                                                | 1                                                                                              |                                                                                                                                                 |                                                                                            |                | Met with PDEC Committee to plan for 2016 Election Day Professional Learning Conference |
|                                |                                                                                                                                | /                                                                                              |                                                                                                                                                 |                                                                                            |                | Held Professional Learning Conference                                                  |
| Human Capital                  |                                                                                                                                |                                                                                                |                                                                                                                                                 |                                                                                            |                |                                                                                        |
| Enter a 1 in the               |                                                                                                                                |                                                                                                |                                                                                                                                                 |                                                                                            |                |                                                                                        |
| cells to indicate              |                                                                                                                                |                                                                                                |                                                                                                                                                 |                                                                                            |                |                                                                                        |
| alignment to                   |                                                                                                                                |                                                                                                |                                                                                                                                                 |                                                                                            |                |                                                                                        |
| goal                           |                                                                                                                                |                                                                                                |                                                                                                                                                 |                                                                                            |                |                                                                                        |
|                                |                                                                                                                                |                                                                                                |                                                                                                                                                 |                                                                                            |                |                                                                                        |
|                                |                                                                                                                                |                                                                                                |                                                                                                                                                 |                                                                                            |                |                                                                                        |
|                                | 3.1 Support the integrated use of technology in all schools                                                                    | 3.2 Support<br>Business<br>Management<br>Services                                              | 3.3 Support Facility<br>Maintenance and<br>Renovations                                                                                          | 3.4 Write Blueprint<br>for continued<br>support of schools<br>aligned to strategic<br>plan | Date Completed | Operations                                                                             |
|                                |                                                                                                                                |                                                                                                | 1                                                                                                                                               |                                                                                            |                | Conducted BB Field reloaction committee meetings                                       |
|                                |                                                                                                                                | 1                                                                                              |                                                                                                                                                 |                                                                                            |                | Attended East Lyme regionalization meetings                                            |
| Operations                     |                                                                                                                                |                                                                                                |                                                                                                                                                 |                                                                                            |                |                                                                                        |
| Enter a 1 in the               |                                                                                                                                |                                                                                                |                                                                                                                                                 |                                                                                            |                |                                                                                        |
| cells to indicate              |                                                                                                                                |                                                                                                |                                                                                                                                                 |                                                                                            |                |                                                                                        |
| alignment to                   |                                                                                                                                |                                                                                                |                                                                                                                                                 |                                                                                            |                |                                                                                        |
| goal                           |                                                                                                                                |                                                                                                |                                                                                                                                                 | 1                                                                                          |                |                                                                                        |
|                                |                                                                                                                                |                                                                                                |                                                                                                                                                 | <del> </del>                                                                               |                |                                                                                        |
|                                |                                                                                                                                |                                                                                                |                                                                                                                                                 | 1                                                                                          |                |                                                                                        |
|                                | 4.1 Support<br>continued<br>integration of PBIS<br>in all schools                                                              | 4.2 Increase parent<br>and stakeholder<br>involvement and<br>feedback                          | 4.3 Addressing<br>student/family<br>transiency and<br>illegal residency<br>issues                                                               | 4.4 Actively participate on local and state boards and committies                          | Date Completed | Culture and Climate                                                                    |
|                                |                                                                                                                                |                                                                                                |                                                                                                                                                 | /                                                                                          |                | Attended Federal relation Committee Meeting                                            |