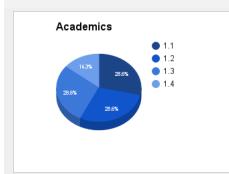

## Strategic Plan

Human Capital

Operations

Culture & Climate

| Indicator                      | 1.1 Ensuring the continued development of curriculum across all content areas with fidelity and uniformity across the district | 1.2 Support a common assessment system to measure student learning                             | 1.3 Support staff to better use assessment data to make instructional decisions and determine the effectiveness of strategies being implemented | T                                                                                          | Date Completed | Academics                                                                              |
|--------------------------------|--------------------------------------------------------------------------------------------------------------------------------|------------------------------------------------------------------------------------------------|-------------------------------------------------------------------------------------------------------------------------------------------------|--------------------------------------------------------------------------------------------|----------------|----------------------------------------------------------------------------------------|
|                                |                                                                                                                                | _                                                                                              | _                                                                                                                                               | /                                                                                          |                | Invited to participate on panel AASA Early Childhood Learning Summit.                  |
| Academics                      | <b>√</b>                                                                                                                       | <i>y</i>                                                                                       | <i>'</i>                                                                                                                                        |                                                                                            |                | Completed Alliance Tracker for 2016-17 SY                                              |
| , toddorinoo                   | ✓                                                                                                                              | 1                                                                                              | /                                                                                                                                               |                                                                                            |                | Conducted Instructional Rounds at Bradley                                              |
| Enter a 1 in the               |                                                                                                                                |                                                                                                |                                                                                                                                                 |                                                                                            |                |                                                                                        |
| cells to indicate alignment to |                                                                                                                                |                                                                                                |                                                                                                                                                 |                                                                                            |                |                                                                                        |
| goal                           |                                                                                                                                |                                                                                                |                                                                                                                                                 |                                                                                            |                |                                                                                        |
|                                |                                                                                                                                |                                                                                                |                                                                                                                                                 |                                                                                            |                |                                                                                        |
|                                |                                                                                                                                |                                                                                                |                                                                                                                                                 |                                                                                            |                |                                                                                        |
|                                |                                                                                                                                |                                                                                                |                                                                                                                                                 |                                                                                            |                |                                                                                        |
| Indicator                      | 2.1 Recruit highly qualified staff                                                                                             | 2.2 Professional Development will be imbedded and driven by staff or demonstrated student need |                                                                                                                                                 |                                                                                            | Date Completed | Human Capital                                                                          |
|                                |                                                                                                                                | 1                                                                                              |                                                                                                                                                 |                                                                                            |                | Met with PDEC Committee to plan for 2016 Election Day Professional Learning Conference |
|                                |                                                                                                                                | /                                                                                              |                                                                                                                                                 |                                                                                            |                | Held Professional Learning Conference                                                  |
| Human Capital                  |                                                                                                                                |                                                                                                |                                                                                                                                                 |                                                                                            |                |                                                                                        |
| Enter a 1 in the               |                                                                                                                                |                                                                                                |                                                                                                                                                 |                                                                                            |                |                                                                                        |
| cells to indicate              |                                                                                                                                |                                                                                                |                                                                                                                                                 |                                                                                            |                |                                                                                        |
| alignment to                   |                                                                                                                                |                                                                                                |                                                                                                                                                 |                                                                                            |                |                                                                                        |
| goal                           |                                                                                                                                |                                                                                                |                                                                                                                                                 |                                                                                            |                |                                                                                        |
|                                |                                                                                                                                |                                                                                                |                                                                                                                                                 |                                                                                            |                |                                                                                        |
|                                |                                                                                                                                |                                                                                                |                                                                                                                                                 |                                                                                            |                |                                                                                        |
|                                | 3.1 Support the integrated use of technology in all schools                                                                    | 3.2 Support<br>Business<br>Management<br>Services                                              | 3.3 Support Facility<br>Maintenance and<br>Renovations                                                                                          | 3.4 Write Blueprint<br>for continued<br>support of schools<br>aligned to strategic<br>plan | Date Completed | Operations                                                                             |
|                                |                                                                                                                                |                                                                                                | 1                                                                                                                                               |                                                                                            |                | Conducted BB Field reloaction committee meetings                                       |
|                                |                                                                                                                                | 1                                                                                              |                                                                                                                                                 |                                                                                            |                | Attended East Lyme regionalization meetings                                            |
| Operations                     |                                                                                                                                |                                                                                                |                                                                                                                                                 |                                                                                            |                |                                                                                        |
| Enter a 1 in the               |                                                                                                                                |                                                                                                |                                                                                                                                                 |                                                                                            |                |                                                                                        |
| cells to indicate              |                                                                                                                                |                                                                                                |                                                                                                                                                 |                                                                                            |                |                                                                                        |
| alignment to                   |                                                                                                                                |                                                                                                |                                                                                                                                                 |                                                                                            |                |                                                                                        |
| goal                           |                                                                                                                                |                                                                                                |                                                                                                                                                 | 1                                                                                          |                |                                                                                        |
|                                |                                                                                                                                |                                                                                                |                                                                                                                                                 | <del> </del>                                                                               |                |                                                                                        |
|                                |                                                                                                                                |                                                                                                |                                                                                                                                                 | 1                                                                                          |                |                                                                                        |
|                                | 4.1 Support<br>continued<br>integration of PBIS<br>in all schools                                                              | 4.2 Increase parent<br>and stakeholder<br>involvement and<br>feedback                          | 4.3 Addressing<br>student/family<br>transiency and<br>illegal residency<br>issues                                                               | 4.4 Actively participate on local and state boards and committies                          | Date Completed | Culture and Climate                                                                    |
|                                |                                                                                                                                |                                                                                                |                                                                                                                                                 | /                                                                                          |                | Attended Federal relation Committee Meeting                                            |