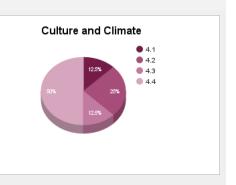

## Strategic Plan

Human Capital

Operations

Culture & Climate

| Indicator                      | 1.1 Ensuring the continued development of curriculum across all content areas with fidelity and uniformity across the district | 1.2 Support a common assessment system to measure student learning                             | 1.3 Support staff to better use assessment data to make instructional decisions and determine the effectiveness of strategies being implemented | T                                                                                          | Date Completed | Academics                                                                              |
|--------------------------------|--------------------------------------------------------------------------------------------------------------------------------|------------------------------------------------------------------------------------------------|-------------------------------------------------------------------------------------------------------------------------------------------------|--------------------------------------------------------------------------------------------|----------------|----------------------------------------------------------------------------------------|
|                                |                                                                                                                                | _                                                                                              | _                                                                                                                                               | /                                                                                          |                | Invited to participate on panel AASA Early Childhood Learning Summit.                  |
| Academics                      | <b>√</b>                                                                                                                       | <i>y</i>                                                                                       | <i>'</i>                                                                                                                                        |                                                                                            |                | Completed Alliance Tracker for 2016-17 SY                                              |
| , toddorinoo                   | ✓                                                                                                                              | 1                                                                                              | /                                                                                                                                               |                                                                                            |                | Conducted Instructional Rounds at Bradley                                              |
| Enter a 1 in the               |                                                                                                                                |                                                                                                |                                                                                                                                                 |                                                                                            |                |                                                                                        |
| cells to indicate alignment to |                                                                                                                                |                                                                                                |                                                                                                                                                 |                                                                                            |                |                                                                                        |
| goal                           |                                                                                                                                |                                                                                                |                                                                                                                                                 |                                                                                            |                |                                                                                        |
|                                |                                                                                                                                |                                                                                                |                                                                                                                                                 |                                                                                            |                |                                                                                        |
|                                |                                                                                                                                |                                                                                                |                                                                                                                                                 |                                                                                            |                |                                                                                        |
|                                |                                                                                                                                |                                                                                                |                                                                                                                                                 |                                                                                            |                |                                                                                        |
| Indicator                      | 2.1 Recruit highly qualified staff                                                                                             | 2.2 Professional Development will be imbedded and driven by staff or demonstrated student need |                                                                                                                                                 |                                                                                            | Date Completed | Human Capital                                                                          |
|                                |                                                                                                                                | 1                                                                                              |                                                                                                                                                 |                                                                                            |                | Met with PDEC Committee to plan for 2016 Election Day Professional Learning Conference |
|                                |                                                                                                                                | /                                                                                              |                                                                                                                                                 |                                                                                            |                | Held Professional Learning Conference                                                  |
| Human Capital                  |                                                                                                                                |                                                                                                |                                                                                                                                                 |                                                                                            |                |                                                                                        |
| Enter a 1 in the               |                                                                                                                                |                                                                                                |                                                                                                                                                 |                                                                                            |                |                                                                                        |
| cells to indicate              |                                                                                                                                |                                                                                                |                                                                                                                                                 |                                                                                            |                |                                                                                        |
| alignment to                   |                                                                                                                                |                                                                                                |                                                                                                                                                 |                                                                                            |                |                                                                                        |
| goal                           |                                                                                                                                |                                                                                                |                                                                                                                                                 |                                                                                            |                |                                                                                        |
|                                |                                                                                                                                |                                                                                                |                                                                                                                                                 |                                                                                            |                |                                                                                        |
|                                |                                                                                                                                |                                                                                                |                                                                                                                                                 |                                                                                            |                |                                                                                        |
|                                | 3.1 Support the integrated use of technology in all schools                                                                    | 3.2 Support<br>Business<br>Management<br>Services                                              | 3.3 Support Facility<br>Maintenance and<br>Renovations                                                                                          | 3.4 Write Blueprint<br>for continued<br>support of schools<br>aligned to strategic<br>plan | Date Completed | Operations                                                                             |
|                                |                                                                                                                                |                                                                                                | 1                                                                                                                                               |                                                                                            |                | Conducted BB Field reloaction committee meetings                                       |
|                                |                                                                                                                                | 1                                                                                              |                                                                                                                                                 |                                                                                            |                | Attended East Lyme regionalization meetings                                            |
| Operations                     |                                                                                                                                |                                                                                                |                                                                                                                                                 |                                                                                            |                |                                                                                        |
| Enter a 1 in the               |                                                                                                                                |                                                                                                |                                                                                                                                                 |                                                                                            |                |                                                                                        |
| cells to indicate              |                                                                                                                                |                                                                                                |                                                                                                                                                 |                                                                                            |                |                                                                                        |
| alignment to                   |                                                                                                                                |                                                                                                |                                                                                                                                                 |                                                                                            |                |                                                                                        |
| goal                           |                                                                                                                                |                                                                                                |                                                                                                                                                 | 1                                                                                          |                |                                                                                        |
|                                |                                                                                                                                |                                                                                                |                                                                                                                                                 | <del> </del>                                                                               |                |                                                                                        |
|                                |                                                                                                                                |                                                                                                |                                                                                                                                                 | 1                                                                                          |                |                                                                                        |
|                                | 4.1 Support<br>continued<br>integration of PBIS<br>in all schools                                                              | 4.2 Increase parent<br>and stakeholder<br>involvement and<br>feedback                          | 4.3 Addressing<br>student/family<br>transiency and<br>illegal residency<br>issues                                                               | 4.4 Actively participate on local and state boards and committies                          | Date Completed | Culture and Climate                                                                    |
|                                |                                                                                                                                |                                                                                                |                                                                                                                                                 | /                                                                                          |                | Attended Federal relation Committee Meeting                                            |

| Culture and       |   |   |   | 1 | Attended Community Voices Workshop                                   |
|-------------------|---|---|---|---|----------------------------------------------------------------------|
| Climate           |   | / |   |   | Prepared new parent survey to open up on November 16, 2016           |
|                   |   |   |   | / | Attended CAPSS BOD Meeting                                           |
| Enter a 1 in the  |   |   | / |   | Attended and presented at Derby Housing Authority Commission Meeting |
| cells to indicate | ✓ |   |   |   | Attended Discipline Committee Mtg.                                   |
| alignment to      |   | / |   |   | Attended International Night at DMS                                  |
| goal              |   |   |   | 1 | Attended BOA Meetings                                                |
|                   |   |   |   |   |                                                                      |
|                   |   |   |   |   |                                                                      |