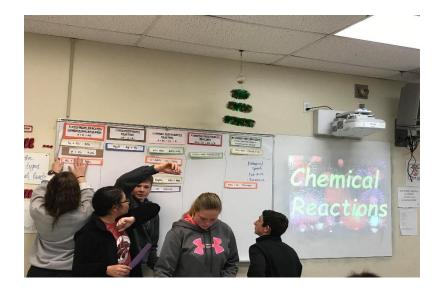

### **Subject: Chemistry**

#### Objectives:

- a. Analyze and Identify the types of Chemical Reactions
- b. Balance the equations

Memorized Ecological Speech Delivery of the Environmental Science Class. Students gets to choose their own environmental issue: Deforestation, population, taking good care of the Ocean, etc