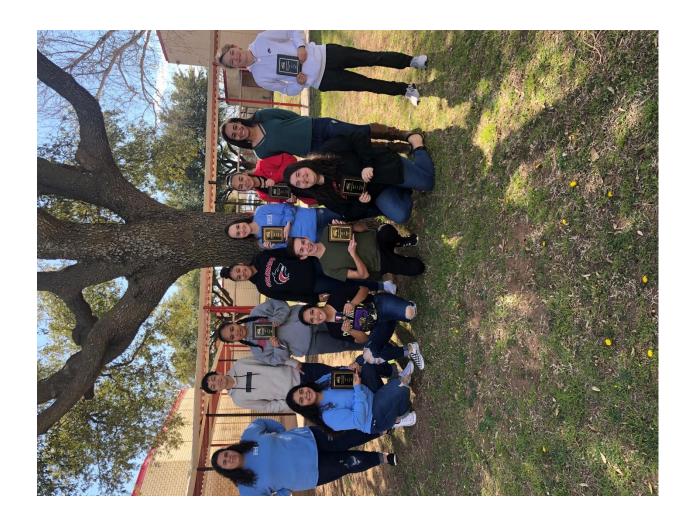

#### **FCCLA**

12 FCCLA Members competed at the Region 2 Regional competition in Waco February 21-23, all 12 advanced to state.

Pictured: Back Row-Lilly Parras, Andrew Gonzalez, Navy Boone, Adriana Briseno, Lauren Sims, Arionna Briseno, Taleya James, William Maddox

Front Row- Kimmy Ventura, Sara Barrera, Dillon Adkins, Esmeralda Carlos

1st Place- William Maddox- Environmental Ambassador

1st Place- Taleya James & Arionna Briseno-Sport Nutrition

2nd Place- Dillon Adkins- Teach and Train

2nd Place- Adriana Briseno, Navy Boone, Andrew Gonzalez- Illustrated Talk

3rd Place- Esmeralda Carlos- Advocacy

3rd Place- Kimmy Ventura, Lilly Parras, Sara Barrera- Life Event Planning

5th Place- Lauren Sims- Chapter Service