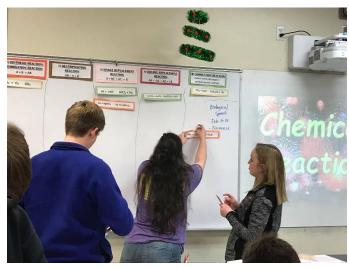

### **Subject: Chemistry**

#### Objectives:

- a. Analyze and Identify the types of Chemical Reactions
- b. Balance the equations

Memorized Ecological Speech Delivery of the Environmental Science Class. Students gets to choose their own environmental issue: Deforestation, population, taking good care of the Ocean, etc

**TOPIC: Land Pollution** 