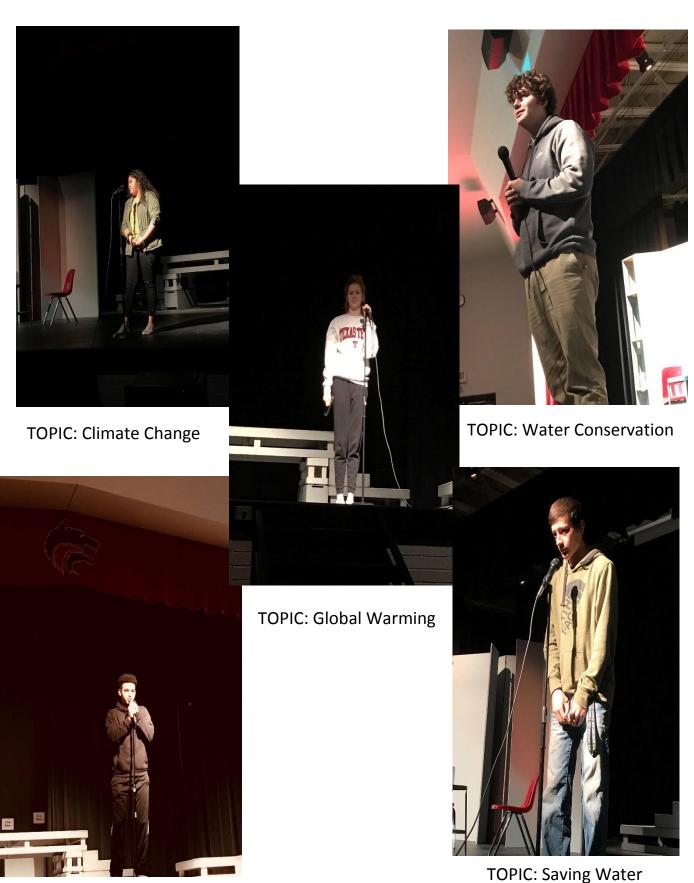

#### Objectives:

- a. Analyze and Identify the types of Chemical Reactions
- b. Balance the equations

Memorized Ecological Speech Delivery of the Environmental Science Class. Students gets to choose their own environmental issue: Deforestation, population, taking good care of the Ocean, etc

**TOPIC: Land Pollution** 