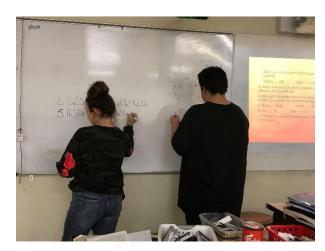

### **Subject: Chemistry**

#### Objectives:

- a. Analyze and Identify the types of Chemical Reactions
- b. Balance the equations

Memorized Ecological Speech Delivery of the Environmental Science Class. Students gets to choose their own environmental issue: Deforestation, population, taking good care of the Ocean, etc

**TOPIC: Land Pollution** 