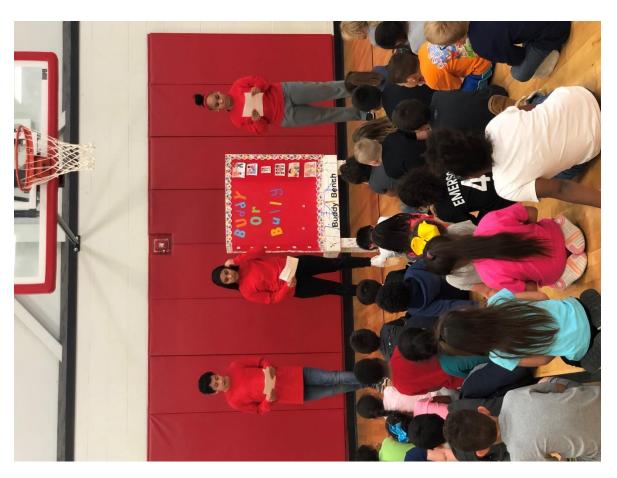

#### **FCS**

CHS students presenting the buddy bench to the elementary students! The buddy bench is to help reduce bullying at the elementary and give students a way to make new friends if they don't have any. The bench was made by Mr. Carreon's classes and painted by Bethany Barnett.