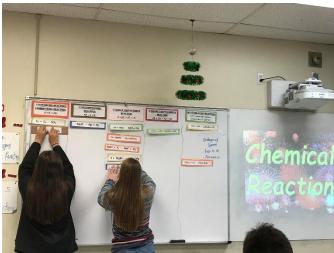

### **Subject: Chemistry**

#### Objectives:

- a. Analyze and Identify the types of Chemical Reactions
- b. Balance the equations

Memorized Ecological Speech Delivery of the Environmental Science Class. Students gets to choose their own environmental issue: Deforestation, population, taking good care of the Ocean, etc

**TOPIC: Land Pollution** 