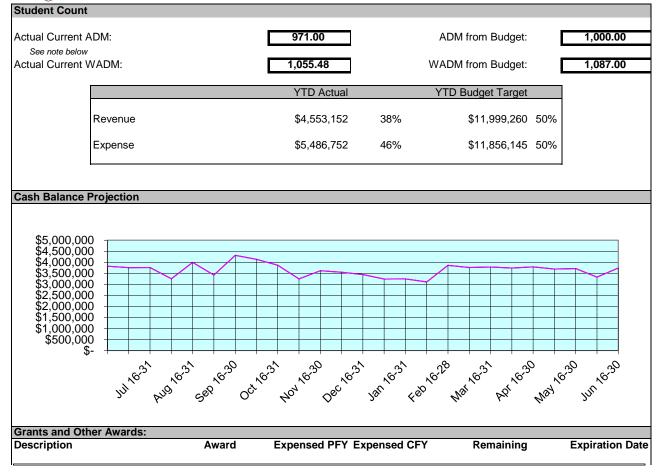

### Overview

Currently the school has a budget of 1,000 ADM, however our ADM is closer to 971. This number has been adjusted in our Revised Budget, which will be presented to the Board in January. The state is currently paying us off of 992 ADM and the appropriate state systems will be updated to reflect the current ADM.

### Income Statement Summary

Currently we are 50% of the way through the budget year and have received 38% of our Revenue and have spent 46% of our Expenditure budget. This is in line with expectations given the 10% holdback from the state for revenues as well as not having all of our Federal Grants approved nor being able to draw on these funds.

### Cash Flows

Currently the state has a 10% holdback for their budgeting purposes. The prior school year holdback payments will be paid in August, September, and October. The school has a strong cash balance which is reflective of a strong fund balance. Due to this, there is no anticipation of borrowing any funds during the school year.