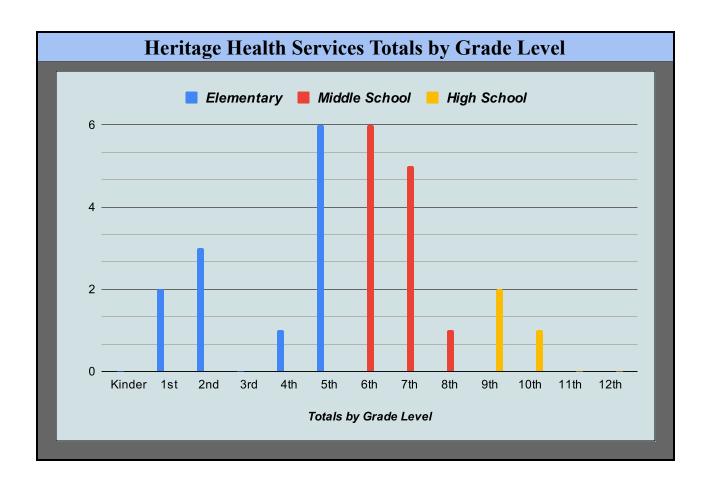

| Heritage Health Services Totals by Grade Level |            |               |             |  |  |  |
|------------------------------------------------|------------|---------------|-------------|--|--|--|
| Kinder                                         | 0          |               |             |  |  |  |
| 1st                                            | 2          |               |             |  |  |  |
| 2nd                                            | 3          |               |             |  |  |  |
| 3rd                                            | 0          |               |             |  |  |  |
| 4th                                            | 1          |               |             |  |  |  |
| 5th                                            | 6          |               |             |  |  |  |
| 6th                                            |            | 6             |             |  |  |  |
| 7th                                            |            | 5             |             |  |  |  |
| 8th                                            |            | 1             |             |  |  |  |
| 9th                                            |            |               | 2           |  |  |  |
| 10th                                           |            |               | 1           |  |  |  |
| 11th                                           |            |               | 0           |  |  |  |
| 12th                                           |            |               | 0           |  |  |  |
|                                                |            |               |             |  |  |  |
|                                                | Elementary | Middle School | High School |  |  |  |
| Totals                                         | 12         | 12            | 3           |  |  |  |