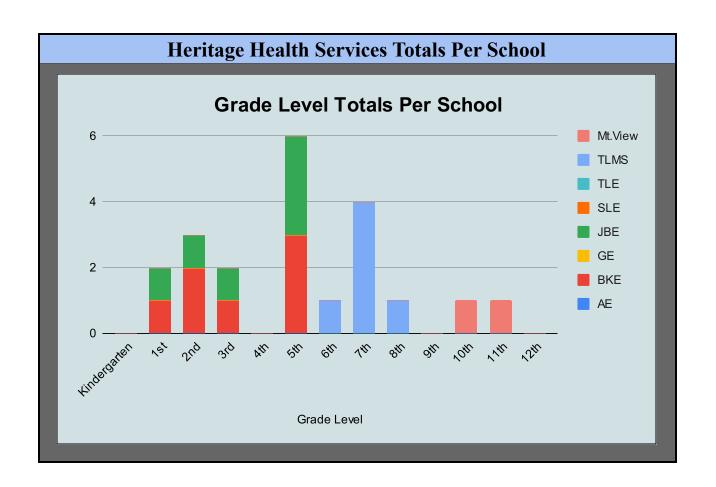

| Totals Per School |    |     |    |     |     |     |     |      |         |     |     |
|-------------------|----|-----|----|-----|-----|-----|-----|------|---------|-----|-----|
| Grade Level       | AE | BKE | GE | JBE | SLE | TLE | LMS | TLMS | Mt.View | LHS | THS |
| Kindergarten      | 0  | 0   | 0  | 0   | 0   | 0   |     |      |         |     |     |
| 1st               | 0  | 1   | 0  | 1   | 0   | 0   |     |      |         |     |     |
| 2nd               | 0  | 2   | 0  | 1   | 0   | 0   |     |      |         |     |     |
| 3rd               | 0  | 1   | 0  | 1   | 0   | 0   |     |      |         |     |     |
| 4th               | 0  | 0   | 0  | 0   | 0   | 0   |     |      |         |     |     |
| 5th               | 0  | 3   | 0  | 3   | 0   | 0   |     |      |         |     |     |
| 6th               |    |     |    |     |     |     |     | 1    |         |     |     |
| 7th               |    |     |    |     |     |     |     | 4    |         |     |     |
| 8th               |    |     |    |     |     |     |     | 1    |         |     |     |
| 9th               |    |     |    |     |     |     |     |      | 0       |     |     |
| 10th              |    |     |    |     |     |     |     |      | 1       |     |     |
| 11th              |    |     |    |     |     |     |     |      | 1       |     |     |
| 12th              |    |     |    |     |     |     |     |      | 0       |     |     |
|                   |    |     |    |     |     |     |     |      |         |     |     |
| Totals            | 0  | 7   | 0  | 6   | 0   | 0   |     | 6    | 2       | 0   | 0   |