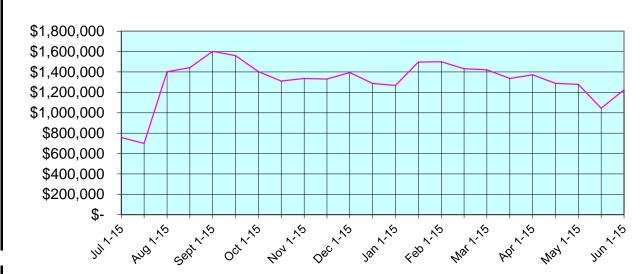

|                | Estimated Receipts by Revenue Category |             |           |             |         |           | Estimated Disbursements |          |           |               |              |
|----------------|----------------------------------------|-------------|-----------|-------------|---------|-----------|-------------------------|----------|-----------|---------------|--------------|
|                | Currer                                 | nt Year     | Prior     | Year        | Other   | Total     | Estimated               | Building | Estimated | Total         | Estimated    |
|                | State Aid                              | Federal Aid | State Aid | Federal Aid | Revenue | Receipts  | Payroll                 | Lease    | AP        | Disbursements | Cash Balance |
|                |                                        |             |           |             |         |           |                         |          |           |               | 833,740      |
| Jul 1-15       | 166,511                                | -           | -         | -           | 30      | 166,541   | 165,468                 | 49,129   | 7,331     | 221,928       | 778,354      |
| Jul 16-31      | 166,414                                | -           | 14,920    | 11,204      | 1,876   | 194,413   | 134,606                 | -        | 81,450    |               | 756,711      |
| Aug 1-15       | 174,373                                | -           | -         | -           | -       | 174,373   | 150,076                 | 49,129   | 32,516    |               | 699,363      |
| Aug 16-31      | 147,581                                | -           | 706,707   | -           | 18,341  | 872,628   | 106,264                 | -        | 63,317    | 169,581       | 1,402,410    |
| Sept 1-15      | 177,361                                | 250         | -         | 58,833      | 6,989   | 243,433   | 148,435                 | 49,129   | 5,825     | 203,390       | 1,442,453    |
| Sept 16-30     | 167,179                                | 628         | 196,165   | -           | 4,553   | 368,526   | 140,054                 | -        | 68,975    |               | 1,601,950    |
| Oct 1-15       | 167,977                                | 7,798       | -         | -           | 11,679  | 187,454   | 166,314                 | 49,129   | 14,747    | 230,190       | 1,559,213    |
| Oct 16-31      | 167,263                                | -           | 145,293   | -           | 9,098   | 321,655   | 418,719                 | -        | 59,326    |               | 1,402,823    |
| Nov 1-15       | 167,962                                | 13,755      | -         | -           | 9,791   | 191,508   | 167,467                 | 49,129   | 66,853    |               | 1,310,881    |
| Nov 16-30      | 170,682                                | -           | 6,517     | -           | 6,429   | 183,628   | 147,573                 | -        | 11,286    | 158,858       | 1,335,651    |
| Dec 1-15       | 174,946                                | 16,909      | -         | 67,364      | 10,012  | 269,232   | 166,217                 | 49,129   | 58,890    | 274,236       | 1,330,647    |
| Dec 16-31      | 170,920                                | 33,388      | 9         | -           | 9,998   | 214,314   | 140,897                 | -        | 10,019    | 150,915       | 1,394,046    |
| Jan 1-15       | 168,153                                | -           | -         | -           | 8,173   | 176,325   | 166,217                 | 49,129   | 67,476    | 282,822       | 1,287,549    |
| Jan 16-31      | 168,153                                | -           | 12,688    | -           | 8,173   | 189,013   | 140,897                 | -        | 67,476    | 208,373       | 1,268,190    |
| Feb 1-15       | 500,763                                | -           | 2,704     | -           | 8,173   | 511,639   | 166,217                 | 49,129   | 67,476    | 282,822       | 1,497,006    |
| Feb 15-29      | 190,326                                | 13,740      | -         | -           | 8,173   | 212,238   | 140,897                 | -        | 67,476    |               | 1,500,872    |
| Mar 1-15       | 204,663                                | -           | -         | -           | 8,173   | 212,836   | 166,217                 | 49,129   | 67,476    |               | 1,430,885    |
| Mar 16-31      | 190,326                                | -           | -         | -           | 8,173   | 198,498   | 140,897                 | -        | 67,476    |               | 1,421,010    |
| Apr 1-15       | 190,326                                | -           | -         | -           | 8,173   | 198,498   | 166,217                 | 49,129   | 67,476    |               | 1,336,686    |
| Apr 16-30      | 190,326                                | 25,000      | 20,323    | -           | 8,173   | 243,821   | 140,897                 | -        | 67,476    | 208,373       | 1,372,135    |
| May 1-15       | 190,326                                | -           | -         | -           | 8,173   | 198,498   | 166,217                 | 49,129   | 67,476    | 282,822       | 1,287,810    |
| May 16-31      | 190,326                                | -           | -         | -           | 8,173   | 198,498   | 140,897                 | -        | 67,476    | 208,373       | 1,277,936    |
| Jun 1-15       | -                                      | 40,000      | -         | -           | 8,173   | 48,173    | 166,217                 | 49,129   | 67,476    | 282,822       | 1,043,286    |
| Jun 16-30      | 380,652                                |             | -         | -           | 8,173   | 388,824   | 140,897                 | -        | 67,476    | 208,373       | 1,223,737    |
| Total Estimate | 4,583,506                              | 151,469     | 1,105,327 | 137,402     | 186,865 | 6,164,567 | 3,894,776               | 589,548  | 1,290,246 | 5,774,570     |              |
|                |                                        |             |           |             |         |           |                         |          |           |               | Net Income   |
| FY23 Budget    | 5,211,599                              | 282,209     | -         | -           | 186,865 | 5,680,673 | 3,848,884               | 657,000  | 1,232,129 | 5,738,013     | (57,340)     |
| FY22 Accrual   | -                                      | -           | 1,053,435 | 148,683     | -       | 1,202,118 | 301,073                 | <u>-</u> | 100,888   | 401,961       |              |
| FY23 Accrual** | (521,160)                              | (130,740)   | -         | -           | -       | (651,900) | (222,951)               | (67,452) | (75,000)  | (365,403)     |              |
|                | 4,690,439                              | 151,469     | 1,053,435 | 148,683     | 186,865 | 6,230,891 | 3,927,006               | 589,548  | 1,258,018 | 5,774,571     |              |
| Variances      | (106,933)                              | -           | 51,891    | (11,281)    | -       | (66,323)  | (32,229)                | -        | 32,228    | (1)           |              |