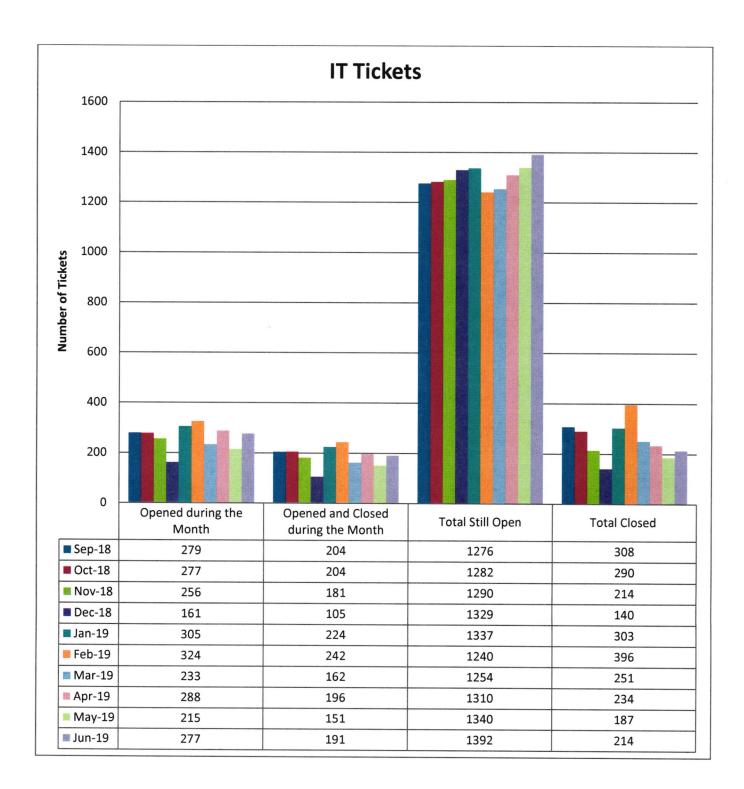

IT Help Desk support tickets and calls for the month of June 2019.

| Communication<br>Type  | Portal | Blackboard | Online<br>Services | Admissions<br>PIN reset | Misc | Total |
|------------------------|--------|------------|--------------------|-------------------------|------|-------|
| Support Tickets        | 217    | 31         | 388                | 14                      | 130  | 780   |
| <b>Telephone Calls</b> | 403    | 30         | 410                | 34                      | 641  | 1518  |
| Totals                 | 620    | 61         | 798                | 48                      | 771  | 2298  |