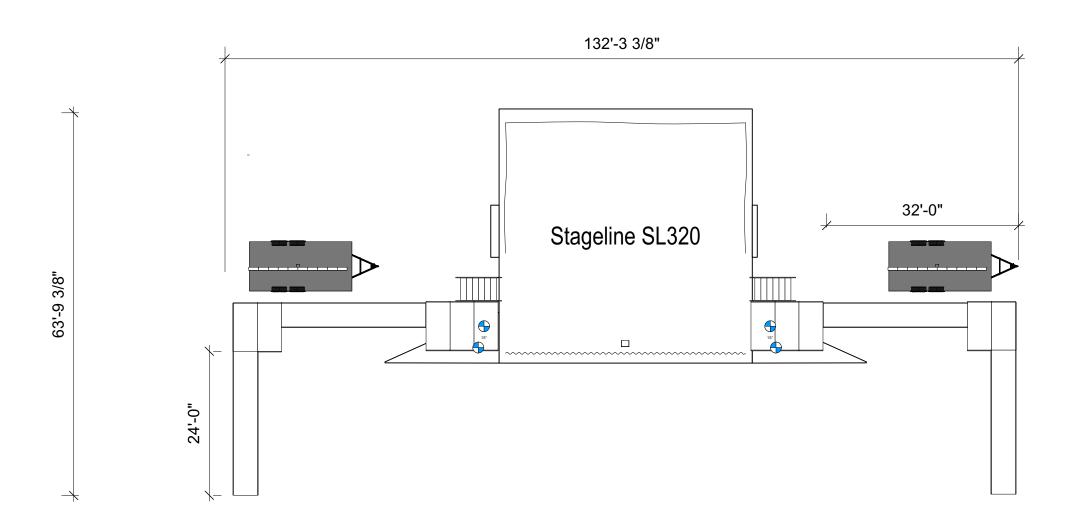

## <u>Legend</u>

354 x Omni Deck 6x3 Drawn 6,372sqft

## **Notes**

The information contained in the document is proprietary and confidential and may not be distributed or reproduced without the expressed written consent of Sweet Southern Sound.



Office: 409-242-0422 P.O. Box 5854 Beaumont, TX 77726

Client Name

Project Name

Project Location

Project Section

3x6 Floor







## **Notes**

**Legend** 

The information contained in the document is proprietary and confidential and may not be distributed or reproduced without the expressed written consent of Sweet Southern Sound.



Office: 409-242-0422 P.O. Box 5854 Beaumont, TX 77726 www.sweetsouthernsound.com

Client Name

Project Name

Project Location

Project Section

Overview