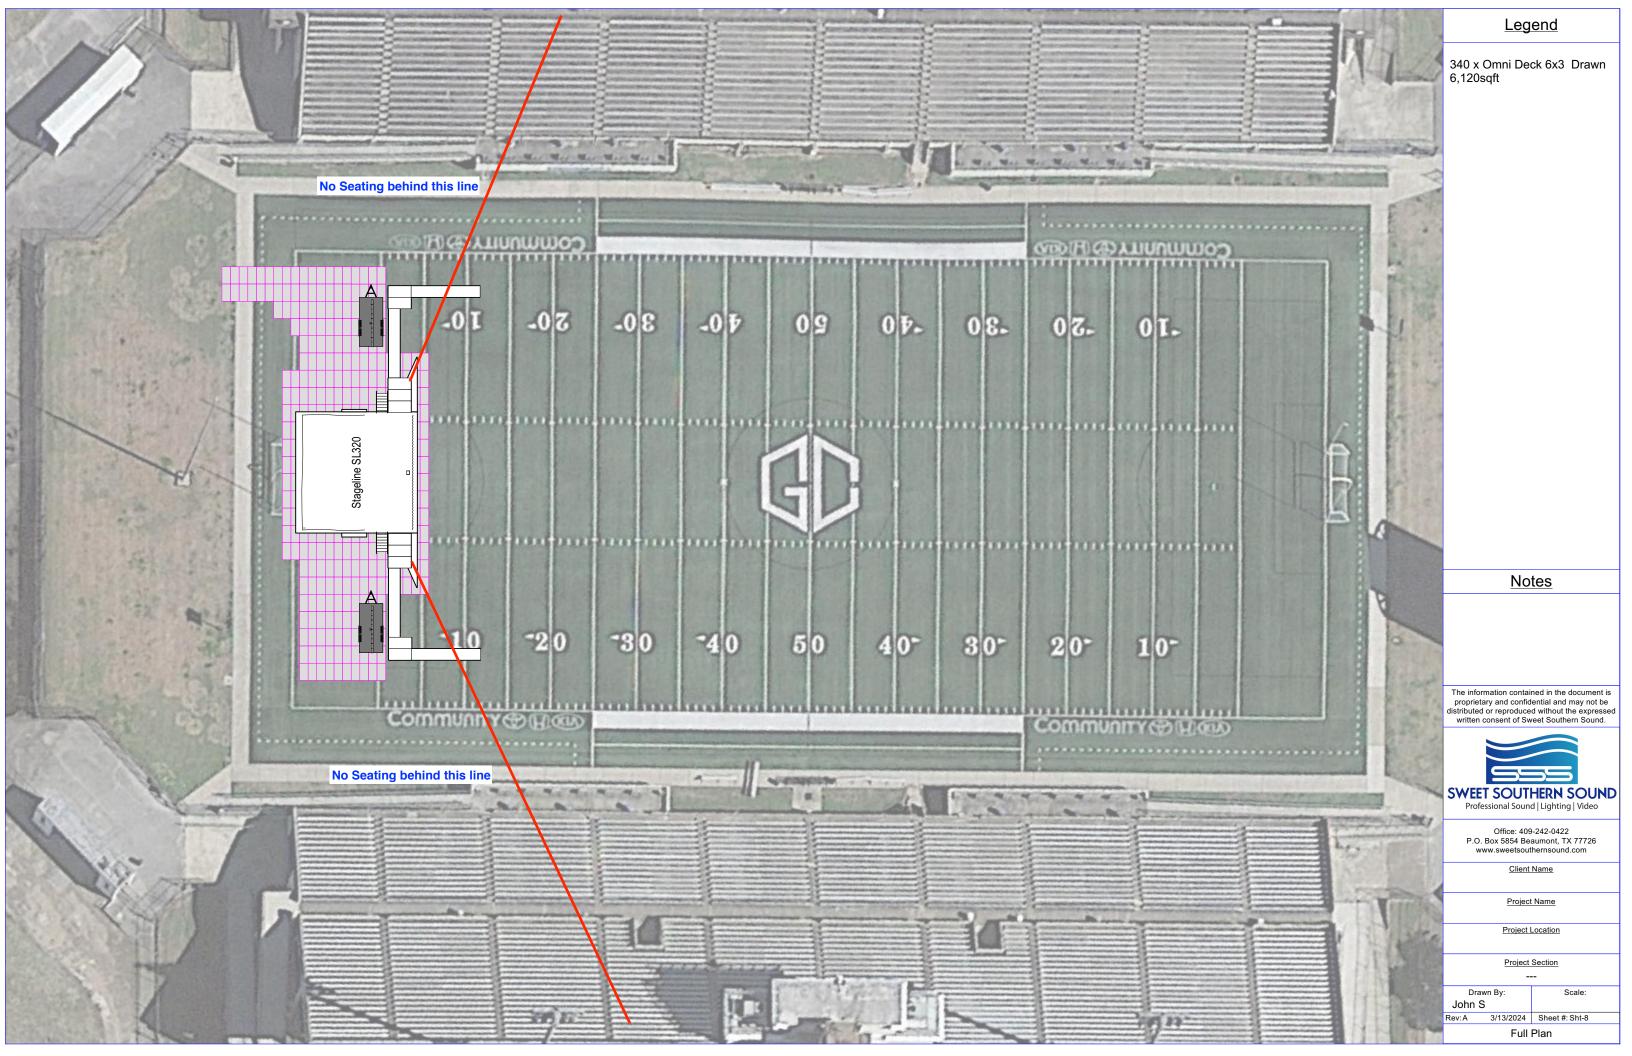

## <u>Legend</u>

354 x Omni Deck 6x3 Drawn 6,372sqft

## **Notes**

The information contained in the document is proprietary and confidential and may not be distributed or reproduced without the expressed written consent of Sweet Southern Sound.

Office: 409-242-0422 P.O. Box 5854 Beaumont, TX 77726

Client Name

Project Name

Project Location

Project Section

3x6 Floor