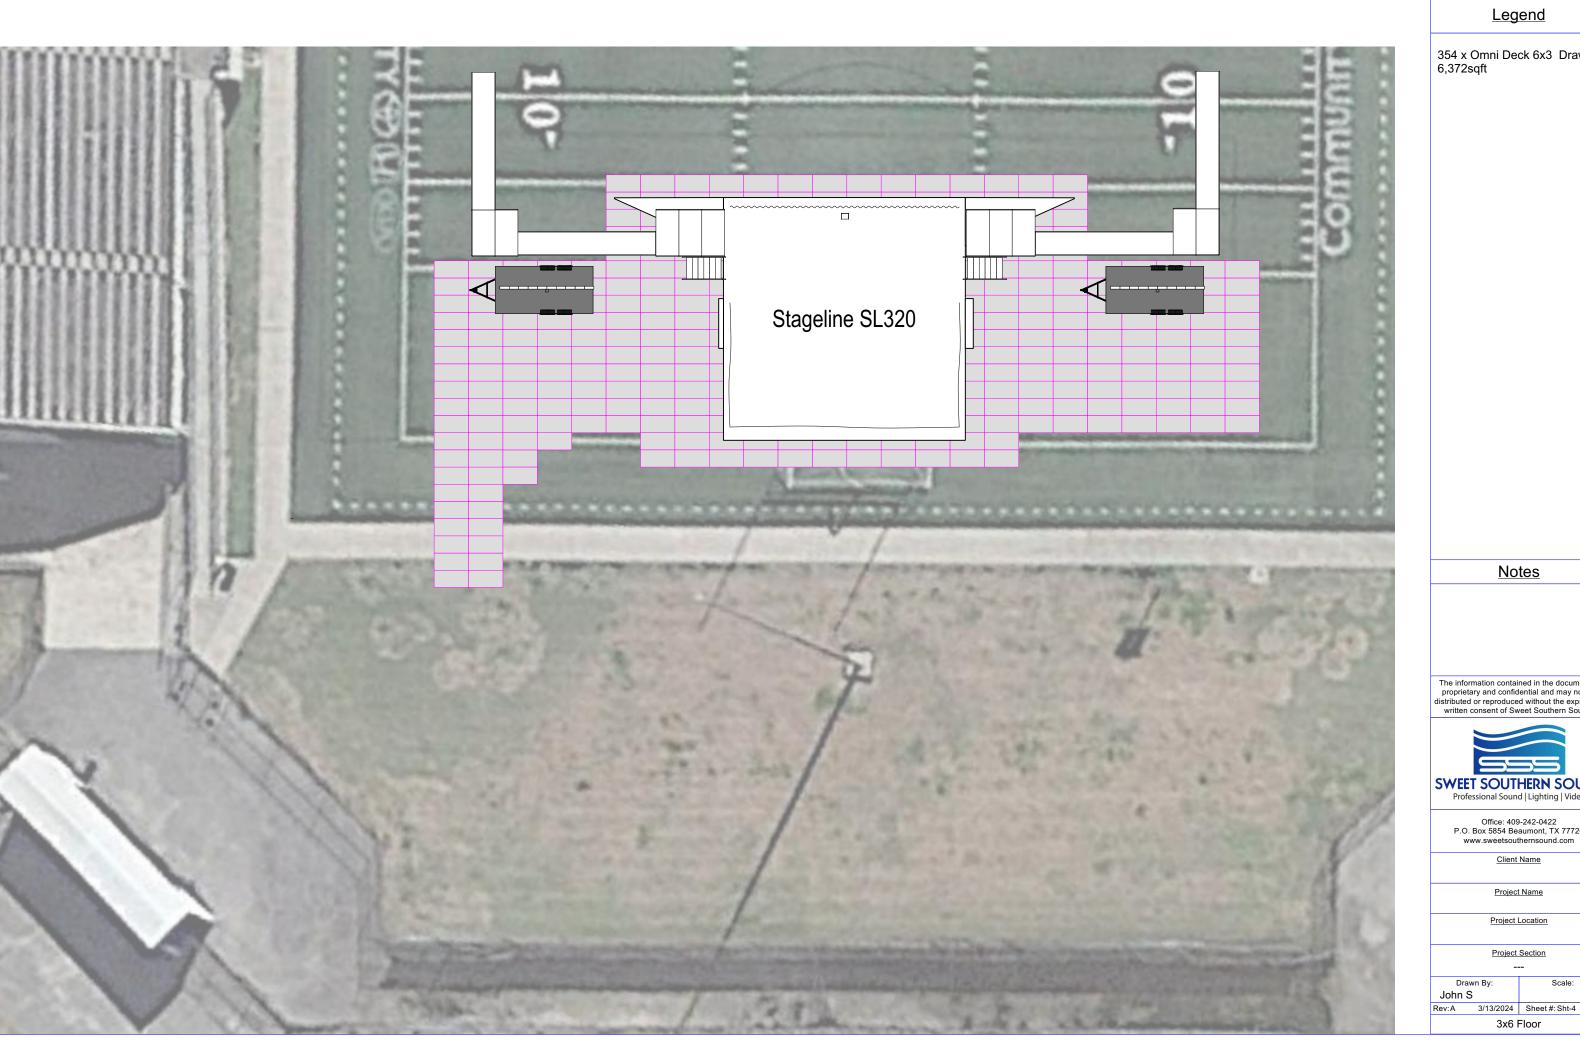

## <u>Legend</u>

354 x Omni Deck 6x3 Drawn 6,372sqft

Client Name

Project Name

Project Location

Project Section

3x6 Floor