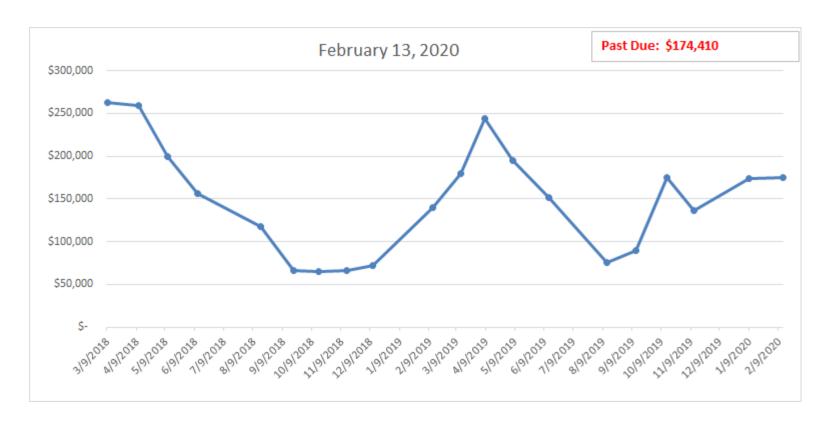

|        |
| All Funds                       | \$          | 19,173,684 | \$       | 10,915,620 | \$       | 8,904,725 | \$ | 2,010,895 | 56.93%   |          | 22.6%  |
| Operational Funds               | \$          | 17,096,993 | \$       | 8,930,128  | \$       | 8,561,383 | \$ | 368,745   | 52.23%   |          | 4.3%   |
|                                 |             |            |          |            |          |           |    |           |          |          |        |
| <b>Net Operational Position</b> | \$          | 27,532     | \$       | (248,400)  | \$       | 81,358    | \$ | (329,758) |          |          |        |

Note: This year YTD Payrolls= 16 compared to FY19 of 15. Salary and Benefits affected

## Fund Balance History- Thru Jan 2020



## State Delinquency