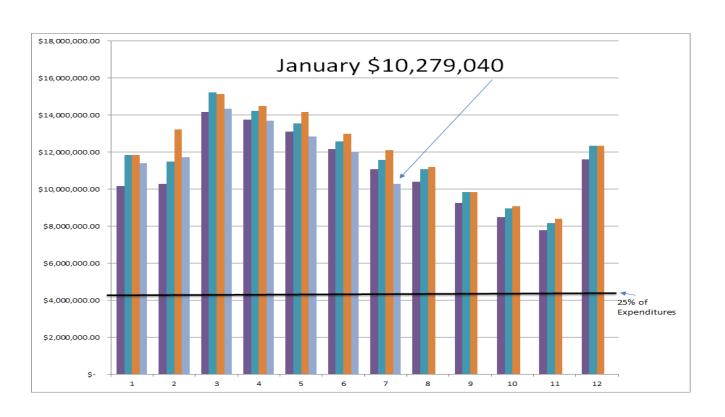

## January Fund Balance

| Jan-20                        | -20 Revenue |            |                    |           |          | Expenses     |            |         |          |          | Transfers  |             | Fund Balances |            |               |            |     |             |
|-------------------------------|-------------|------------|--------------------|-----------|----------|--------------|------------|---------|----------|----------|------------|-------------|---------------|------------|---------------|------------|-----|-------------|
|                               |             |            |                    |           |          |              |            |         |          |          |            |             | Balance as of |            | Balance as of |            |     |             |
| Fund Operational              | FY 2        | 20 Budget  | Budget FY20 Actual |           | % Budget | FY 20 Budget |            | FY20 Ac | tual     | % Budget | Actual YTD |             | 7/1/19        |            | 1/31/20       |            | +/- |             |
| 10- Education                 | \$          | 12,175,881 | \$                 | 6,859,436 | 56.3%    | \$           | 13,963,813 | \$ 7,   | ,134,932 | 51.1%    | \$         | -           | \$            | 7,309,139  | \$            | 7,033,643  | \$  | (275,496)   |
| 20- Oper & Main               | \$          | 3,895,832  | \$                 | 1,414,306 | 36.3%    | \$           | 1,974,832  | \$ 1,   | ,151,402 | 58.3%    | \$         | (1,100,000) | \$            | 1,539,980  | \$            | 702,884    | \$  | (837,096)   |
| 40- Transportation            | \$          | 498,382    | \$                 | 115,745   | 23.2%    | \$           | 627,792    | \$      | 368,213  | 58.7%    |            |             | \$            | 606,076    | \$            | 353,608    | \$  | (252,468)   |
| 50- IMRF/SS                   | \$          | 514,372    | \$                 | 265,138   | 51.5%    | \$           | 530,556    | \$      | 275,554  | 51.9%    |            |             | \$            | 215,325    | \$            | 204,909    | \$  | (10,416)    |
| 70- Working Cash              | \$          | 40,058     | \$                 | 27,102    | 67.7%    | \$           | -          |         |          |          |            |             | \$            | 1,699,896  | \$            | 1,726,998  | \$  | 27,102      |
| TOTAL                         | \$          | 17,124,525 | \$                 | 8,681,727 | 50.7%    | \$           | 17,096,993 | \$ 8,   | ,930,101 | 52.2%    | \$         | (1,100,000) | \$            | 11,370,416 | \$            | 10,022,042 | \$  | (1,348,374) |
| Net Operational Position-ISBE |             |            |                    |           |          |              |            |         |          |          |            |             | \$            | -          |               |            | \$  | (237,958)   |
| Fund Non-Operational          |             |            |                    |           |          |              |            |         |          |          |            |             | \$            | -          |               |            |     |             |
| 30- Debt Service              | \$          | 308,819    | \$                 | 151,288   | 49.0%    | \$           | 366,191    | \$      | 314,960  | 86.0%    | \$         | -           | \$            | 227,739    | \$            | 64,067     | \$  | (163,672)   |
| 60- Capital Projects          | \$          | 2,500      | \$                 | 3,310     | 132.4%   | \$           | 1,713,000  | \$ 1,   | ,670,802 | 97.5%    | \$         | 1,100,000   | \$            | 760,427    | \$            | 192,935    | \$  | (567,492)   |
| Total                         | \$          | 311,319    | \$                 | 154,598   | 49.7%    | \$           | 2,079,191  | \$ 1,   | ,985,762 | 95.5%    | \$         | 1,100,000   | \$            | 988,162    | \$            | 256,998    | \$  | (731,164)   |
|                               |             |            |                    |           |          |              |            |         |          |          |            |             | \$            | -          |               |            |     |             |
| Grand Total                   | \$          | 17,435,844 | \$                 | 8,836,325 | 50.7%    | \$           | 19,176,184 | \$ 10,  | ,915,863 | 56.9%    | \$         | -           | \$            | 12,358,514 | \$            | 10,279,040 | \$  | (2,079,474) |

## Fund Balance History- Thru Jan 2020