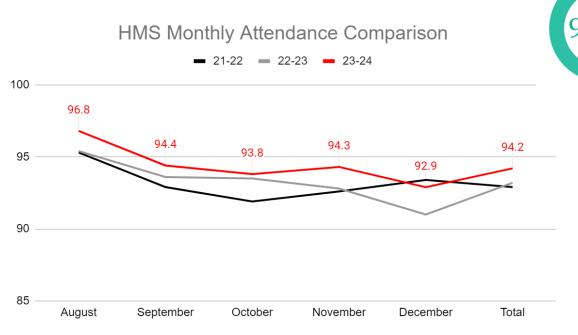

#### Attendance:

As a school, we finished the first semester with 94.28% attendance. Below you can see the monthly attendance in comparison to the last two years.

Schoolwide Monthly Attendance Percentage