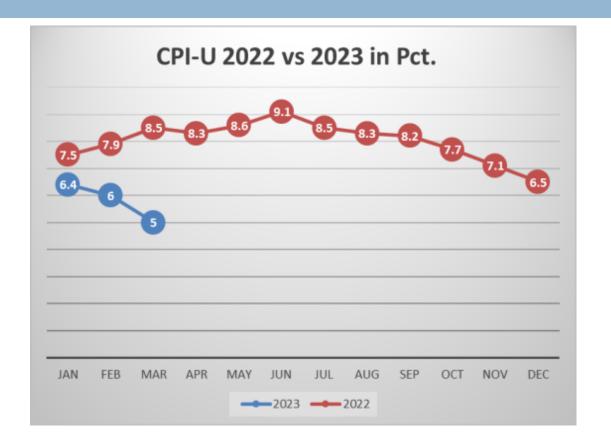

## CPI-U



## Fund Balance- March 2023

| <u> </u>                      |               |              |          |             |            |             |            |               |               |            |               |           |     |             |
|-------------------------------|---------------|--------------|----------|-------------|------------|-------------|------------|---------------|---------------|------------|---------------|-----------|-----|-------------|
| March 2023                    |               |              | Expenses |             |            |             |            | Fund Balances |               |            |               |           |     |             |
|                               |               |              |          |             |