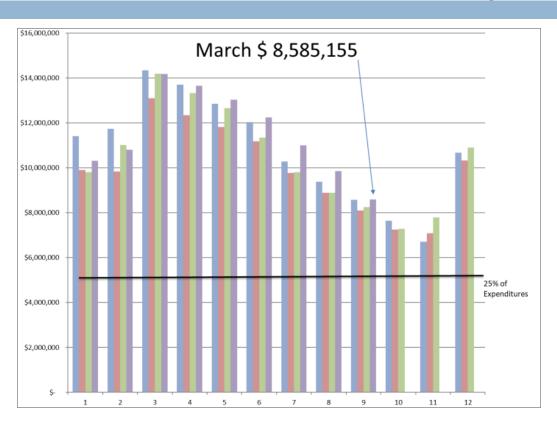

## Fund Balance- March 2023

| <u> </u>                      |               |              |          |             |            |             |            |               |               |            |               |           |     |             |
|-------------------------------|---------------|--------------|----------|-------------|------------|-------------|------------|---------------|---------------|------------|---------------|-----------|-----|-------------|
| March 2023                    |               |              | Expenses |             |            |             |            | Fund Balances |               |            |               |           |     |             |
|                               |               |              |          |             |            |             |            |               | Balance as of |            | Balance as of |           |     |             |
| Fund Operational              | FY23 Budget   | FY23 Actual  | % Budget | FY23 Budget |            | FY23 Actual |            | % Budget      | 7/1/22        |            | 3/31/23       |           | +/- |             |
| 10- Education                 | \$ 15,955,462 | \$ 9,447,56  | 0 59.2%  | \$          | 16,249,516 | \$          | 10,559,011 | 65.0%         | \$            | 5,738,965  | \$ 4          | 4,627,514 | \$  | (1,111,451) |
| 20- Oper & Main               | \$ 2,157,309  | \$ 1,073,31  | 4 49.8%  | \$          | 1,926,132  | \$          | 1,492,429  | 77.5%         | \$            | 2,474,761  | \$ 2          | 2,055,646 | \$  | (419,115)   |
| 40- Transportation            | \$ 883,561    | \$ 417,74    | 8 47.3%  | \$          | 944,257    | \$          | 693,234    | 73.4%         | \$            | 359,379    | \$            | 83,893    | \$  | (275,486)   |
| 50- IMRF/SS                   | \$ 628,201    | \$ 329,46    | 7 52.4%  | \$          | 523,826    | \$          | 355,014    | 67.8%         | \$            | 356,224    | \$            | 330,677   | \$  | (25,547)    |
| 70- Working Cash              | \$ 144,553    | \$ 74,63     | 0 51.6%  | \$          | -          |             |            |               | \$            | 943,097    | \$ 1          | 1,017,727 | \$  | 74,630      |
| TOTAL                         | \$ 19,769,086 | \$ 11,342,71 | 9 57.4%  | \$          | 19,643,731 | \$          | 13,099,688 | 66.7%         | \$            | 9,872,426  | \$ 8          | 3,115,457 | \$  | (1,756,969) |
| Net Operational Position-ISBE |               |              |          |             |            |             |            |               | \$            | -          |               |           | \$  | (1,736,422) |
| Fund Non-Operational          |               |              |          |             |            |             |            |               | \$            | -          |               |           |     |             |
| 30- Debt Service              | \$ 319,520    | \$ 155,10    | 9 48.5%  | \$          | 310,300    | \$          | 310,208    | 100.0%        | \$            | 221,157    | \$            | 66,058    | \$  | (155,099)   |
| 60- Capital Projects          | \$ 2,000      | \$ 7,47      | 4 373.7% | \$          | 1,152,000  | \$          | 410,892    | 35.7%         | \$            | 807,058    | \$            | 403,640   | \$  | (403,418)   |
| Total                         | \$ 321,520    | \$ 162,58    | 3 50.6%  | \$          | 1,462,300  | \$          | 721,100    | 49.3%         | \$            | 1,028,215  | \$            | 469,698   | \$  | (558,517)   |
|                               |               |              |          |             |            |             |            |               | \$            | -          |               |           |     |             |
| Grand Total                   | \$ 20,090,606 | \$ 11,505,30 | 2 57.3%  | \$          | 21,106,031 | \$          | 13,820,788 | 65.5%         | \$            | 10,900,641 | \$ 8          | 8,585,155 | \$  | (2,315,486) |

## Fund Balance History