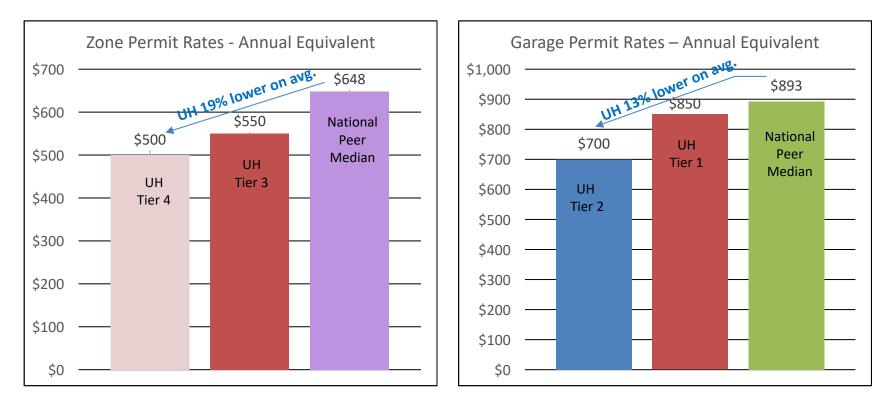

#### University of Houston Parking Rates vs. National Peer Median

Tier 1: Garages: Elgin, Stadium, Welcome Center, Student Welcome Garage; Tier 2: Garages: East Parking, Gateway; Tier 3: Surface lots: Zones B&C (closest to campus); Tier 4: Surface lots: All remaining zones

Institutions included in the per data set are UT Austin, UTSA, Arizona State, Georgia Tech, UH, University of Illinois-Chicago, University of Wisconsin-Milwaukee, University of Cincinnati, and University of Minnesota.