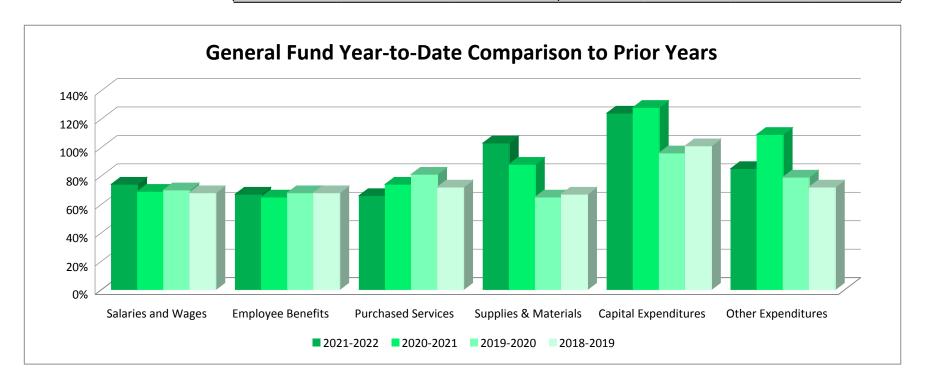

#### Waterville-Elysian-Morristown Expenditure Comparison Report

**Expenditures For The Month Ended April 2022** 

#### **General Fund**

Salaries and Wages Employee Benefits Purchased Services Supplies & Materials Capital Expenditures Other Expenditures Total General Fund

Food Service Fund Community Education Fund Construction Fund Debt Service Fund Custodial Fund Total All Funds

|               | 2021-2022     |               | Year      | -to-Date Compa | ared to Total Bu | ıdget     |
|---------------|---------------|---------------|-----------|----------------|------------------|-----------|
| Current Month | Year-to-Date  | Budget        | 2021-2022 | 2020-2021      | 2019-2020        | 2018-2019 |
| 464,660.25    | 4,072,646.38  | 5,506,856.00  | 74%       | 69%            | 70%              | 68%       |
| 183,510.75    | 1,632,706.33  | 2,442,882.00  | 67%       | 65%            | 68%              | 68%       |
| 80,593.99     | 995,081.06    | 1,508,764.00  | 66%       | 74%            | 81%              | 72%       |
| 39,943.64     | 578,017.83    | 561,345.00    | 103%      | 88%            | 65%              | 67%       |
| 13,477.18     | 160,408.41    | 128,996.00    | 124%      | 128%           | 96%              | 101%      |
| 3,837.75      | 36,445.36     | 42,961.00     | 85%       | 109%           | 79%              | 72%       |
| 786,023.56    | 7,475,305.37  | 10,191,804.00 | 73%       | 71%            | 71%              | 70%       |
|               |               |               |           |                |                  |           |
| 39,299.56     | 389,145.92    | 491,381.00    | 79%       | 70%            | 85%              | 73%       |
| 20,342.65     | 226,119.78    | 310,989.00    | 73%       | 68%            | 66%              | 64%       |
| 196,950.60    | 1,850,163.91  | 5,103,238.00  | 36%       | 109%           | 20%              | 0%        |
| -             | 1,258,622.50  | 1,325,754.00  | 95%       | 95%            | 100%             | 63%       |
| 1,000.00      | 11,007.00     | 11,000.00     | 100%      | 80%            | 74%              | 58%       |
| 1,043,616.37  | 11,210,364.48 | 17,434,166.00 | 64%       | 87%            | 56%              | 71%       |