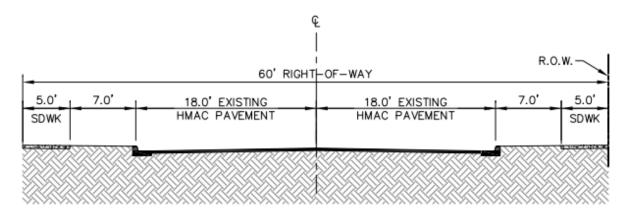

#### Attachment 6 - Existing Right-of-Way Cross Section

# RIFTON COURT (60' RIGHT-OF-WAY)

SCALE: 1"=10'

ANDERPONT STREET (85' RIGHT-OF-WAY)

SCALE: 1"=10'