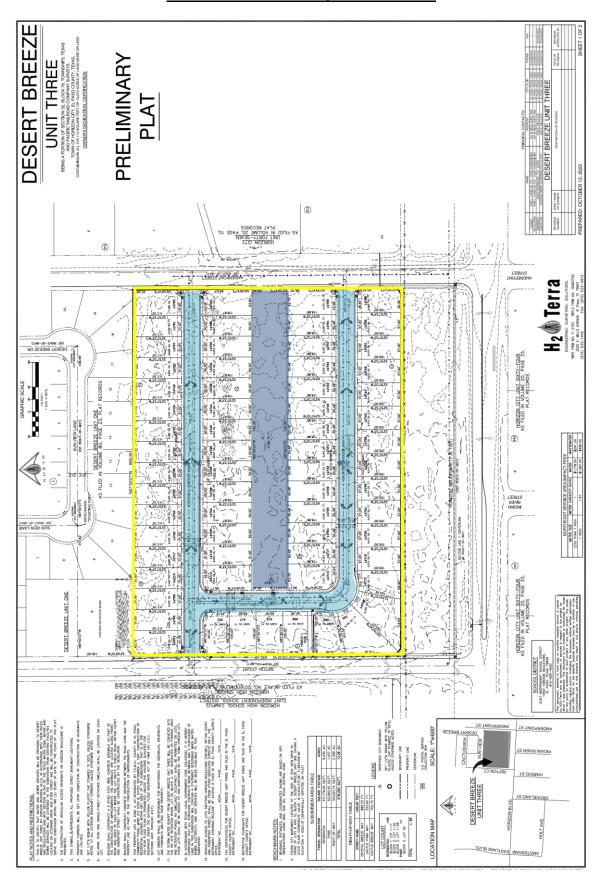

### **Attachment 4: Preliminary Subdivision Plat**

#### **Application Description:**

Preliminary and Final Subdivision:

The proposed preliminary and final residential subdivision includes 65 lots for single-family residential development, the smallest lot measuring approximately 6,000 sq. ft. and the largest lot measuring approximately 9,784 sq. ft. A 52 ft. residential street is proposed within the subdivision connecting to Rifton Ct. and Anderpont St. and ultimately to Horizon Blvd.