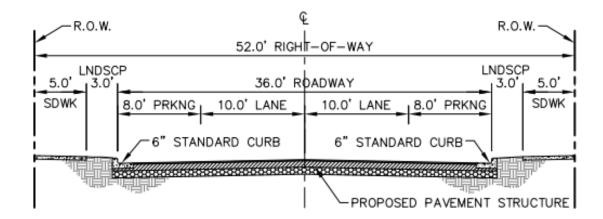

#### Attachment 6 - Existing Right-of-Way Cross Section

# RESIDENTIAL SUBCOLLECTOR STREET (52' RIGHT-OF-WAY)

SCALE: 1"=10'