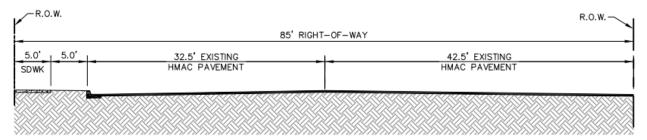

#### Attachment 6 - Existing Right-of-Way Cross Section

# RIFTON COURT (60' RIGHT-OF-WAY)

SCALE: 1"=10'

ANDERPONT STREET (85' RIGHT-OF-WAY)

SCALE: 1"=10'