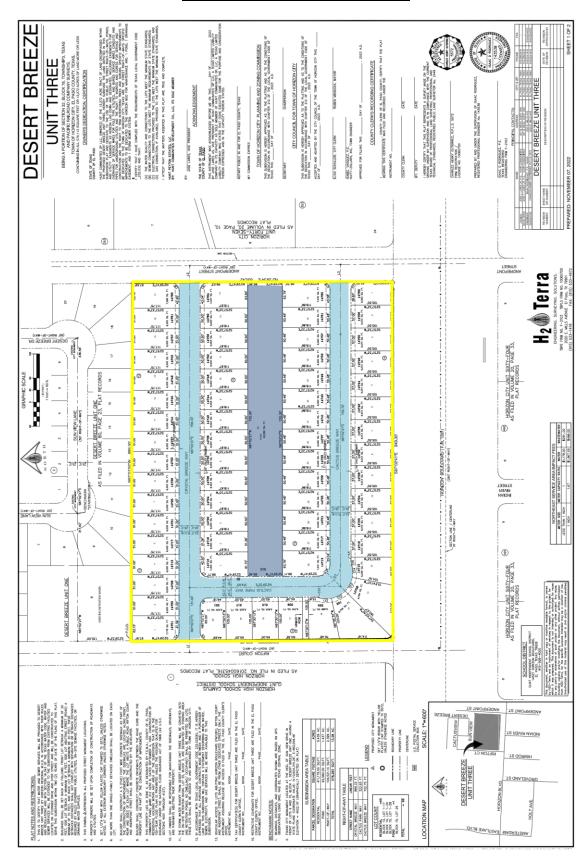

### **Attachment 4: Preliminary Subdivision Plat**

#### **Attachment 5: Final Subdivision Plat**

#### **Application Description:**

Preliminary and Final Subdivision:

The proposed preliminary and final residential subdivision includes 65 lots for single-family residential development, the smallest lot measuring approximately 6,000 sq. ft. and the largest lot measuring approximately 9,784 sq. ft. A 52 ft. residential street is proposed within the subdivision connecting to Rifton Ct. and Anderpont St. and ultimately to Horizon Blvd.