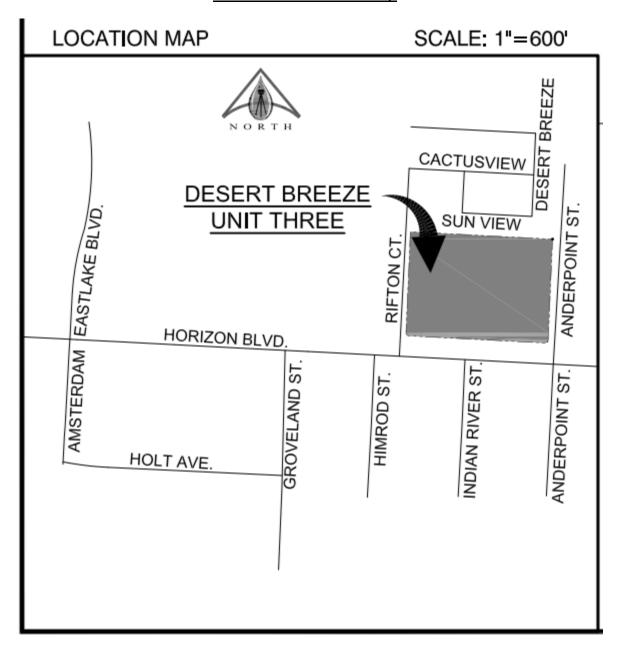

**Kinder Morgan:**

Project area is clear of El Paso Natural Gas a Company of Kinder Morgan's Pipelines and facilities.

#### **Clint Independent School District:**

No comments

#### **EPCAD**

There are no comments for Desert Breeze #3 from Central Appraisal.

#### **HRMUD:**

No comments

#### Attachments:

- 1 Aerial
- 2 Zoning Designation Map
- 3 Location Map
- 4 Preliminary Plat
- 5 Final Plat
- 6 Existing Right-of-Way Cross Sections
- 7 Preliminary & Final Plat (Combination) Online Application

# Attachment 1: Aerial Map

# Planning & Zoning Commission Preliminary / Final Combination Plat Case No. SUC25-0001



# **Attachment 1: Zoning Designation Map**

# **Planning & Zoning Commission Preliminary / Final Combination Plat** Case No. SUC25-0001



# **Attachment 3: Location Map**



### **Attachment 4: Preliminary Subdivision Plat**



#### **Attachment 5: Final Subdivision Plat**



#### Attachment 6 - Existing Right-of-Way Cross Section



# RESIDENTIAL SUBCOLLECTOR STREET (52' RIGHT-OF-WAY)

SCALE: 1"=10'



# RIFTON COURT (60' RIGHT-OF-WAY)

SCALE: 1"=10'



ANDERPONT STREET (85' RIGHT-OF-WAY)

SCALE: 1"=10'

# Attachment 7: Preliminary & Final Plat (Combination) Online Application



# MAJOR SUBDIVISION FINAL PLAT APPLICATION

|           | SUBDIVISION PROPOS