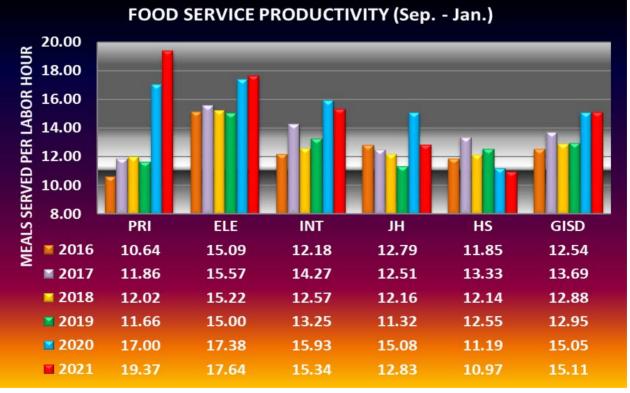

Please find attached our Food Service Productivity Report for January.

Here's a quick Ranking by campus:

| JANUARY 2021                        |       |       |       |       |       | 2020-2021 Y-T-D |       |        |         |        |       |
|-------------------------------------|-------|-------|-------|-------|-------|-----------------|-------|--------|---------|--------|-------|
| 1                                   | 2     | 3     | 4     | 5     | ALL   | 1               | 2     | 3      | 4       | 5      | ALL   |
| PRI                                 | ELE   | INT   | ΗL    | HS    | GISD  | PRI             | ELE   | INT    | JH      | HS     | GISD  |
| 19.10                               | 18.76 | 16.84 | 14.84 | 12.73 | 16.44 | 19.37           | 17.64 | 15.34  | 12.83   | 10.97  | 15.11 |
| PERCENTAGE CHANGE FROM PRIOR YEAR → |       |       |       |       |       | 13.88%          | 1.47% | -3.66% | -14.93% | -1.99% | 0.38% |

## Highlights for Y-T-D:

- **PRI**, **ELE** and the **District** are at an all-time HIGH.
- **INT, JH & HS** are behind last year's productivity numbers.
- As a whole, the **District**'s rating over last year is slightly ahead.