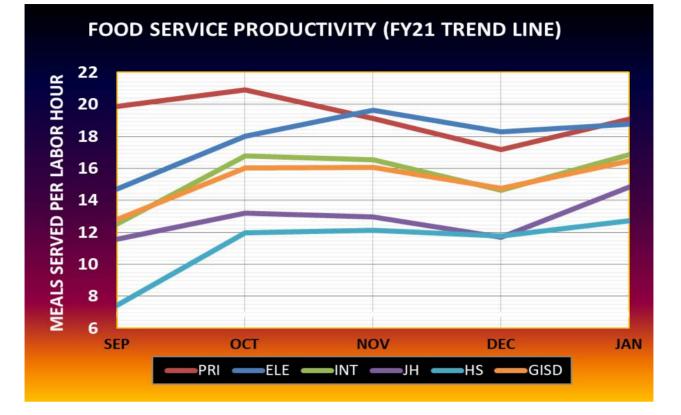

## Highlights for the month of January:

- Everybody hit the 12+mark in January!! A giant THANK YOU to our Cafeteria staff! All campuses were up from December. **HS** outperformed last year's January numbers and came close to breaking a record.
- **PRI** jumped back in the lead this month at 19.10, its best January in the past 6 years! **ELE** dropped into 2nd place. **JH** displaced **HS** for 4th place.

## Highlights for Y-T-D:

- **PRI**, **ELE** and the **District** are at an all-time HIGH.
- **INT, JH & HS** are behind last year's productivity numbers.
- As a whole, the **District**'s rating over last year is slightly ahead.