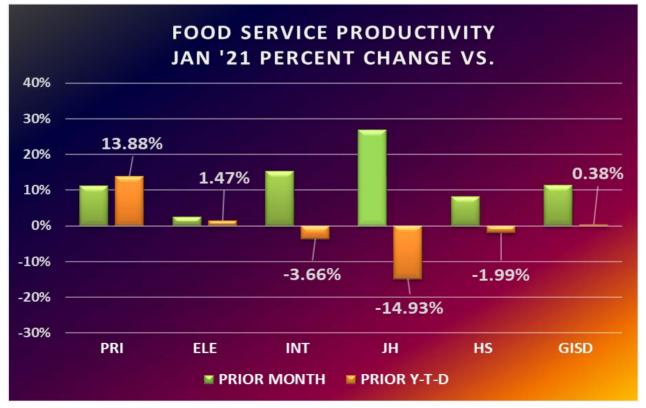

Please find attached our Food Service Productivity Report for January.

Here's a quick Ranking by campus:

| JANUARY 2021                        |       |       |       |       |       | 2020-2021 Y-T-D |       |        |         |        |       |
|-------------------------------------|-------|-------|-------|-------|-------|-----------------|-------|--------|---------|--------|-------|
| 1                                   | 2     | 3     | 4     | 5     | ALL   | 1               | 2     | 3      | 4       | 5      | ALL   |
| PRI                                 | ELE   | INT   | ΗL    | HS    | GISD  | PRI             | ELE   | INT    | JH      | HS     | GISD  |
| 19.10                               | 18.76 | 16.84 | 14.84 | 12.73 | 16.44 | 19.37           | 17.64 | 15.34  | 12.83   | 10.97  | 15.11 |
| PERCENTAGE CHANGE FROM PRIOR YEAR → |       |       |       |       |       | 13.88%          | 1.47% | -3.66% | -14.93% | -1.99% | 0.38% |

## Highlights for the month of January:

- Everybody hit the 12+mark in January!! A giant THANK YOU to our Cafeteria staff! All campuses were up from December. **HS** outperformed last year's January numbers and came close to breaking a record.
- **PRI** jumped back in the lead this month at 19.10, its best January in the past 6 years! **ELE** dropped into 2nd place. **JH** displaced **HS** for 4th place.