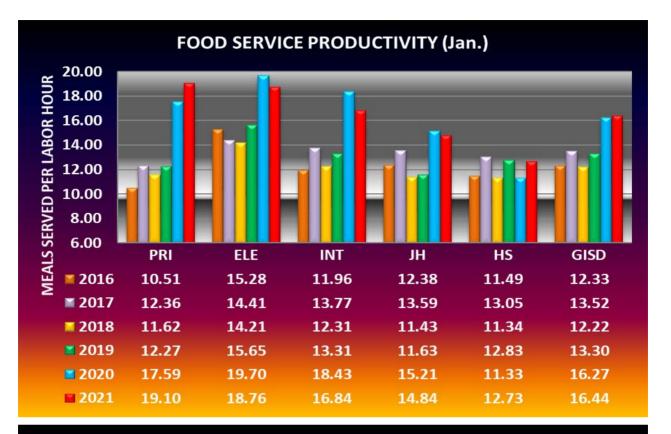

Please find attached our Food Service Productivity Report for January.

Here's a quick Ranking by campus:

| JANUARY 2021                        |       |       |       |       |       | 2020-2021 Y-T-D |       |        |         |        |       |
|-------------------------------------|-------|-------|-------|-------|-------|-----------------|-------|--------|---------|--------|-------|
| 1                                   | 2     | 3     | 4     | 5     | ALL   | 1               | 2     | 3      | 4       | 5      | ALL   |
| PRI                                 | ELE   | INT   | ΗL    | HS    | GISD  | PRI             | ELE   | INT    | JH      | HS     | GISD  |
| 19.10                               | 18.76 | 16.84 | 14.84 | 12.73 | 16.44 | 19.37           | 17.64 | 15.34  | 12.83   | 10.97  | 15.11 |
| PERCENTAGE CHANGE FROM PRIOR YEAR → |       |       |       |       |       | 13.88%          | 1.47% | -3.66% | -14.93% | -1.99% | 0.38% |

## Highlights for the month of January:

- Everybody hit the 12+mark in January!! A giant THANK YOU to our Cafeteria staff! All campuses were up from December. **HS** outperformed last year's January numbers and came close to breaking a record.
- **PRI** jumped back in the lead this month at 19.10, its best January in the past 6 years! **ELE** dropped into 2nd place. **JH** displaced **HS** for 4th place.