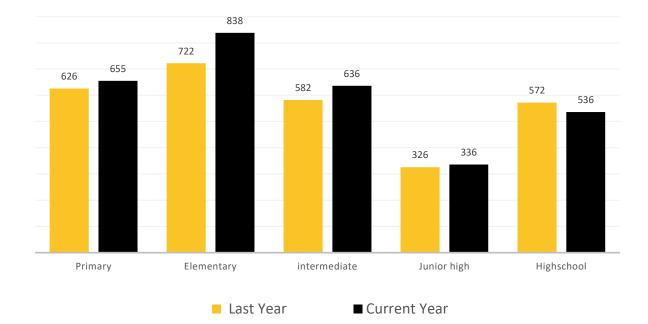

chicken and mesquite chicken thighs based on student and teacher feedback.

### COMMODITIES

Gatesville ISD receives over \$107,055 in state funding for commodity foods that must be allocated and utilized as part of the cafeteria menus . All funds received in the district in commodities foods is credited back to the district budget by SFE monthly.

This past month,\$11011.58 has been received, utilized and credited back to the foodservice budget.

#### USDA COMMODITIES UTILIZATION



Megan.hendricks@sfellc.org

### PARTICIPATION

Currently, our highest participation campus is Elementary at **69.8%** of the students participating in our lunch program. This is Partially due to this campus going CEP. I also would like to highlight the **3% increase** In daily participation at Intermediate!



#### **Overall Campus Participation**

979-299-4323

ً⊘

### **Future Events**

February 28<sup>th</sup> we will be holding a roving chef at the Primary with students to create a fun Valentine Teddy bear treat. We Also have multiple Roving Chefs planned throughout the next few months such as; Lemonade roving chef, Saint Patrick's day cookies, homemade Guacamole and an Earth Day class. Stay tuned for pictures to come!







## **STAFF HIGHLIGHT**

Primary had a blast with the 100<sup>th</sup> DAY of school. They dressed up with wigs, canes, and compression socks. The kids and staff all got a kick out of their fun attire.



I would also like to take this opportunity to recognize Brandi Smith. Since she has taken over as manager at the Elementary she has truly excelled. Participation and