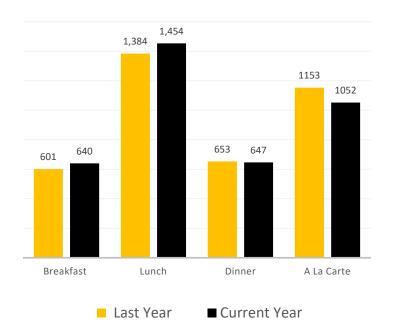

|                                                                                                                                                         |                                                                                                                                                                                                            |  |



# CHILD NUTRITION SERVICES

#### **PSFE**



#### **MEGAN HENDRICKS**

General Manager, SFE Cell: (979) 299-4323 Email: megan.hendricks@sfellc.org





#### Matt Haas

District Manger, SFE Office: (210) 379-7650 Email: matthew.haas@sfellc.org Year Over Year Meal Participation Growth



### FINANCES

January continued an increase in participation for Breakfast, and Lunch. In January, we served on average over **40 more Breakfast,70 more lunches per day in** meals.

New menu items have been introduced this month such as baked bone in chicken and mesquite chicken thighs based on student and teacher feedback.

### COMMODITIES

Gatesville ISD receives over \$107,055 in state funding for commodity foods that must be allocated and utilized as part of the cafeteria menus . All funds received in the district in commodities foods is credited back to the district budget by SFE monthly.

This past month,\$11011.58 has been received, utilized and credited back to the foodservice budget.

#### USDA COMMODITIES UTILIZATION



Megan.hendricks@sfellc.org

### PARTICIPATION

Currently,