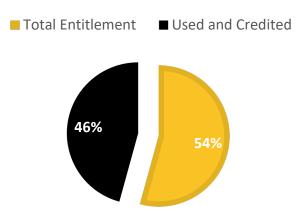

w.haas@sfellc.org Year Over Year Meal Participation Growth



### FINANCES

January continued an increase in participation for Breakfast, and Lunch. In January, we served on average over **40 more Breakfast,70 more lunches per day in** meals.

New menu items have been introduced this month such as baked bone in chicken and mesquite chicken thighs based on student and teacher feedback.

### COMMODITIES

Gatesville ISD receives over \$107,055 in state funding for commodity foods that must be allocated and utilized as part of the cafeteria menus . All funds received in the district in commodities foods is credited back to the district budget by SFE monthly.

This past month,\$11011.58 has been received, utilized and credited back to the foodservice budget.

#### USDA COMMODITIES UTILIZATION



Megan.hendricks@sfellc.org

### PARTICIPATION

Currently, our highest participation campus is Elementary at **69.8%** of the students participating in our lunch program. This is Partially due to this campus going CEP. I also would like to highlight the **3% increase** In daily participation at Intermediate!



#### **Overall Campus Participation**

979-299-4323

ً⊘

### **Future Events**

February 28<sup>th</sup> we will be holding a roving chef at the Primary with students to create a fun Valentine Teddy bear treat. We Also have multiple Roving Chefs planned throughout the next few months such as; Lemonade roving chef, Saint Patrick's day cookies, homemade Guacamole and an Earth Day class. Stay tuned for pictures to come!







## **STAFF HIGHLIGHT**

Primary had a blast with the 100<s