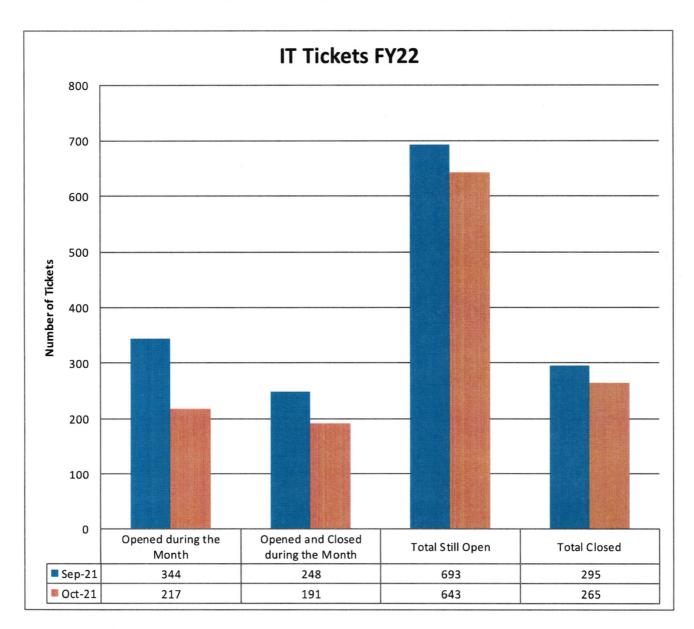

The below chart reflects tickets opened by faculty and staff for each month in FY21. The following list percentages for each category for the 643 tickets still open in October:

- 94% MIS Banner system
- 2% Equipment, classroom/office computers, printers, scanners, telephones
- 1% System Maintenance
- 3% Employment changes and Training