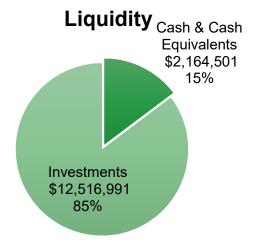

## FARIBAULT PUBLIC SCHOOLS

Investment Balances as of May 31, 2023

|                                | Ending Balance   | Ending Balance   | Interest/Div |
|--------------------------------|------------------|------------------|--------------|
|                                | 4/30/2023        | 5/31/2023        | Earned       |
| CCF - MAIN CHECKING            | 865,182.44       | 978,105.37       | \$ 4,441.95  |
| CCF -SAVINGS                   | 1,432,275.85     | 936,827.12       | 4,551.27     |
| MSDLAF+LIQUID MONEY MARKET     | 559.61           | 112,764.92       | 314.59       |
| MSDLAF+ MAX MONEY MARKET       | 132,630.16       | 133,193.41       | 563.25       |
| MN TRUST                       | 5,100,832.46     | 4,696,828.38     | 20,559.76    |
| MN TRUST TERM SERIES REDEMPTIC | 876,093.52       | 879,808.07       | 3,714.55     |
| US BANK - IRREVOCABLE TRUST    | 2,495,698.03     | 2,469,450.49     | (24,940.73)  |
| US BANK - ROOSEVELT ADDITION   | 510,380.17       | 512,899.66       | 2,519.49     |
| MN TRUST INVESTMENT CD         | 963,900.00       | 963,900.00       |              |
| MN TRUST INVESTMENT CD         | 249,200.00       | 249,200.00       |              |
| MN TRUST INVESTMENT CD         | 249,248.90       | 249,248.90       |              |
| MN TRUST INVESTMENT CD         | 244,555.39       | 244,555.39       |              |
| MN TRUST INVESTMENT CD         | 241,550.00       | 241,550.00       |              |
| MN TRUST INVESTMENT CD         | 241,500.00       | 241,500.00       |              |
| MN TRUST INVESTMENT CD         | 238,450.00       | 238,450.00       |              |
| MN TRUST INVESTMENT CD         | 238,650.00       | 238,650.00       |              |
| MN TRUST INVESTMENT CD         | 233,050.00       | 233,050.00       |              |
| MN TRUST INVESTMENT CD         | 229,250.00       | 229,250.00       |              |
| MN TRUST INVESTMENT CD         | 228,650.00       | 228,650.00       |              |
| FIRST UNITED BANK CD           | 150,000.00       | 150,000.00       | -            |
| PREMIER BANK CD                | 150,000.00       | 150,000.00       | -            |
| RELIANCE BANK CD               | 150,000.00       | 150,000.00       | -            |
| STATE BANK OF FARIBAULT CD     | 150,000.00       | 150,000.00       | -            |
| PETTY CASH                     | 3,610.00         | 3,610.00         | \$ -         |
| TOTAL CASH AND INVESTMENTS     | \$ 15,375,266.53 | \$ 14,681,491.71 | \$ 11,724.13 |