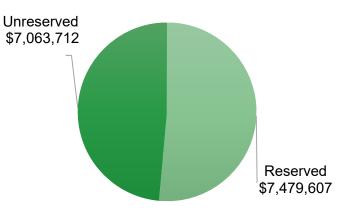

CD         | 233,050.00       | 233,050.00       |              |
| MN TRUST INVESTMENT CD         | 229,250.00       | 229,250.00       |              |
| MN TRUST INVESTMENT CD         | 228,650.00       | 228,650.00       |              |
| FIRST UNITED BANK CD           | 150,000.00       | 150,000.00       | -            |
| PREMIER BANK CD                | 150,000.00       | 150,000.00       | -            |
| RELIANCE BANK CD               | 150,000.00       | 150,000.00       | -            |
| STATE BANK OF FARIBAULT CD     | 150,000.00       | 150,000.00       | -            |
| PETTY CASH                     | 3,610.00         | 3,610.00         | \$ -         |
| TOTAL CASH AND INVESTMENTS     | \$ 15,375,266.53 | \$ 14,681,491.71 | \$ 11,724.13 |



## **Asset Reservations**