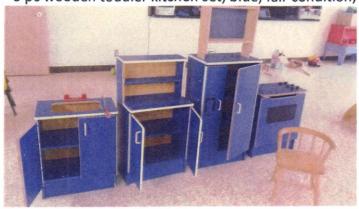

\*6 pc wooden toddler kitchen set, blue, fair condition; unknown make/model #

\*Environments wooden steps; used condition; unknown model #

\*wooden doll house; used condition; unknown make/model #

\*Fisher price infant bouncy chair; yellow/blue/jungle animals; used condition; unknown model#