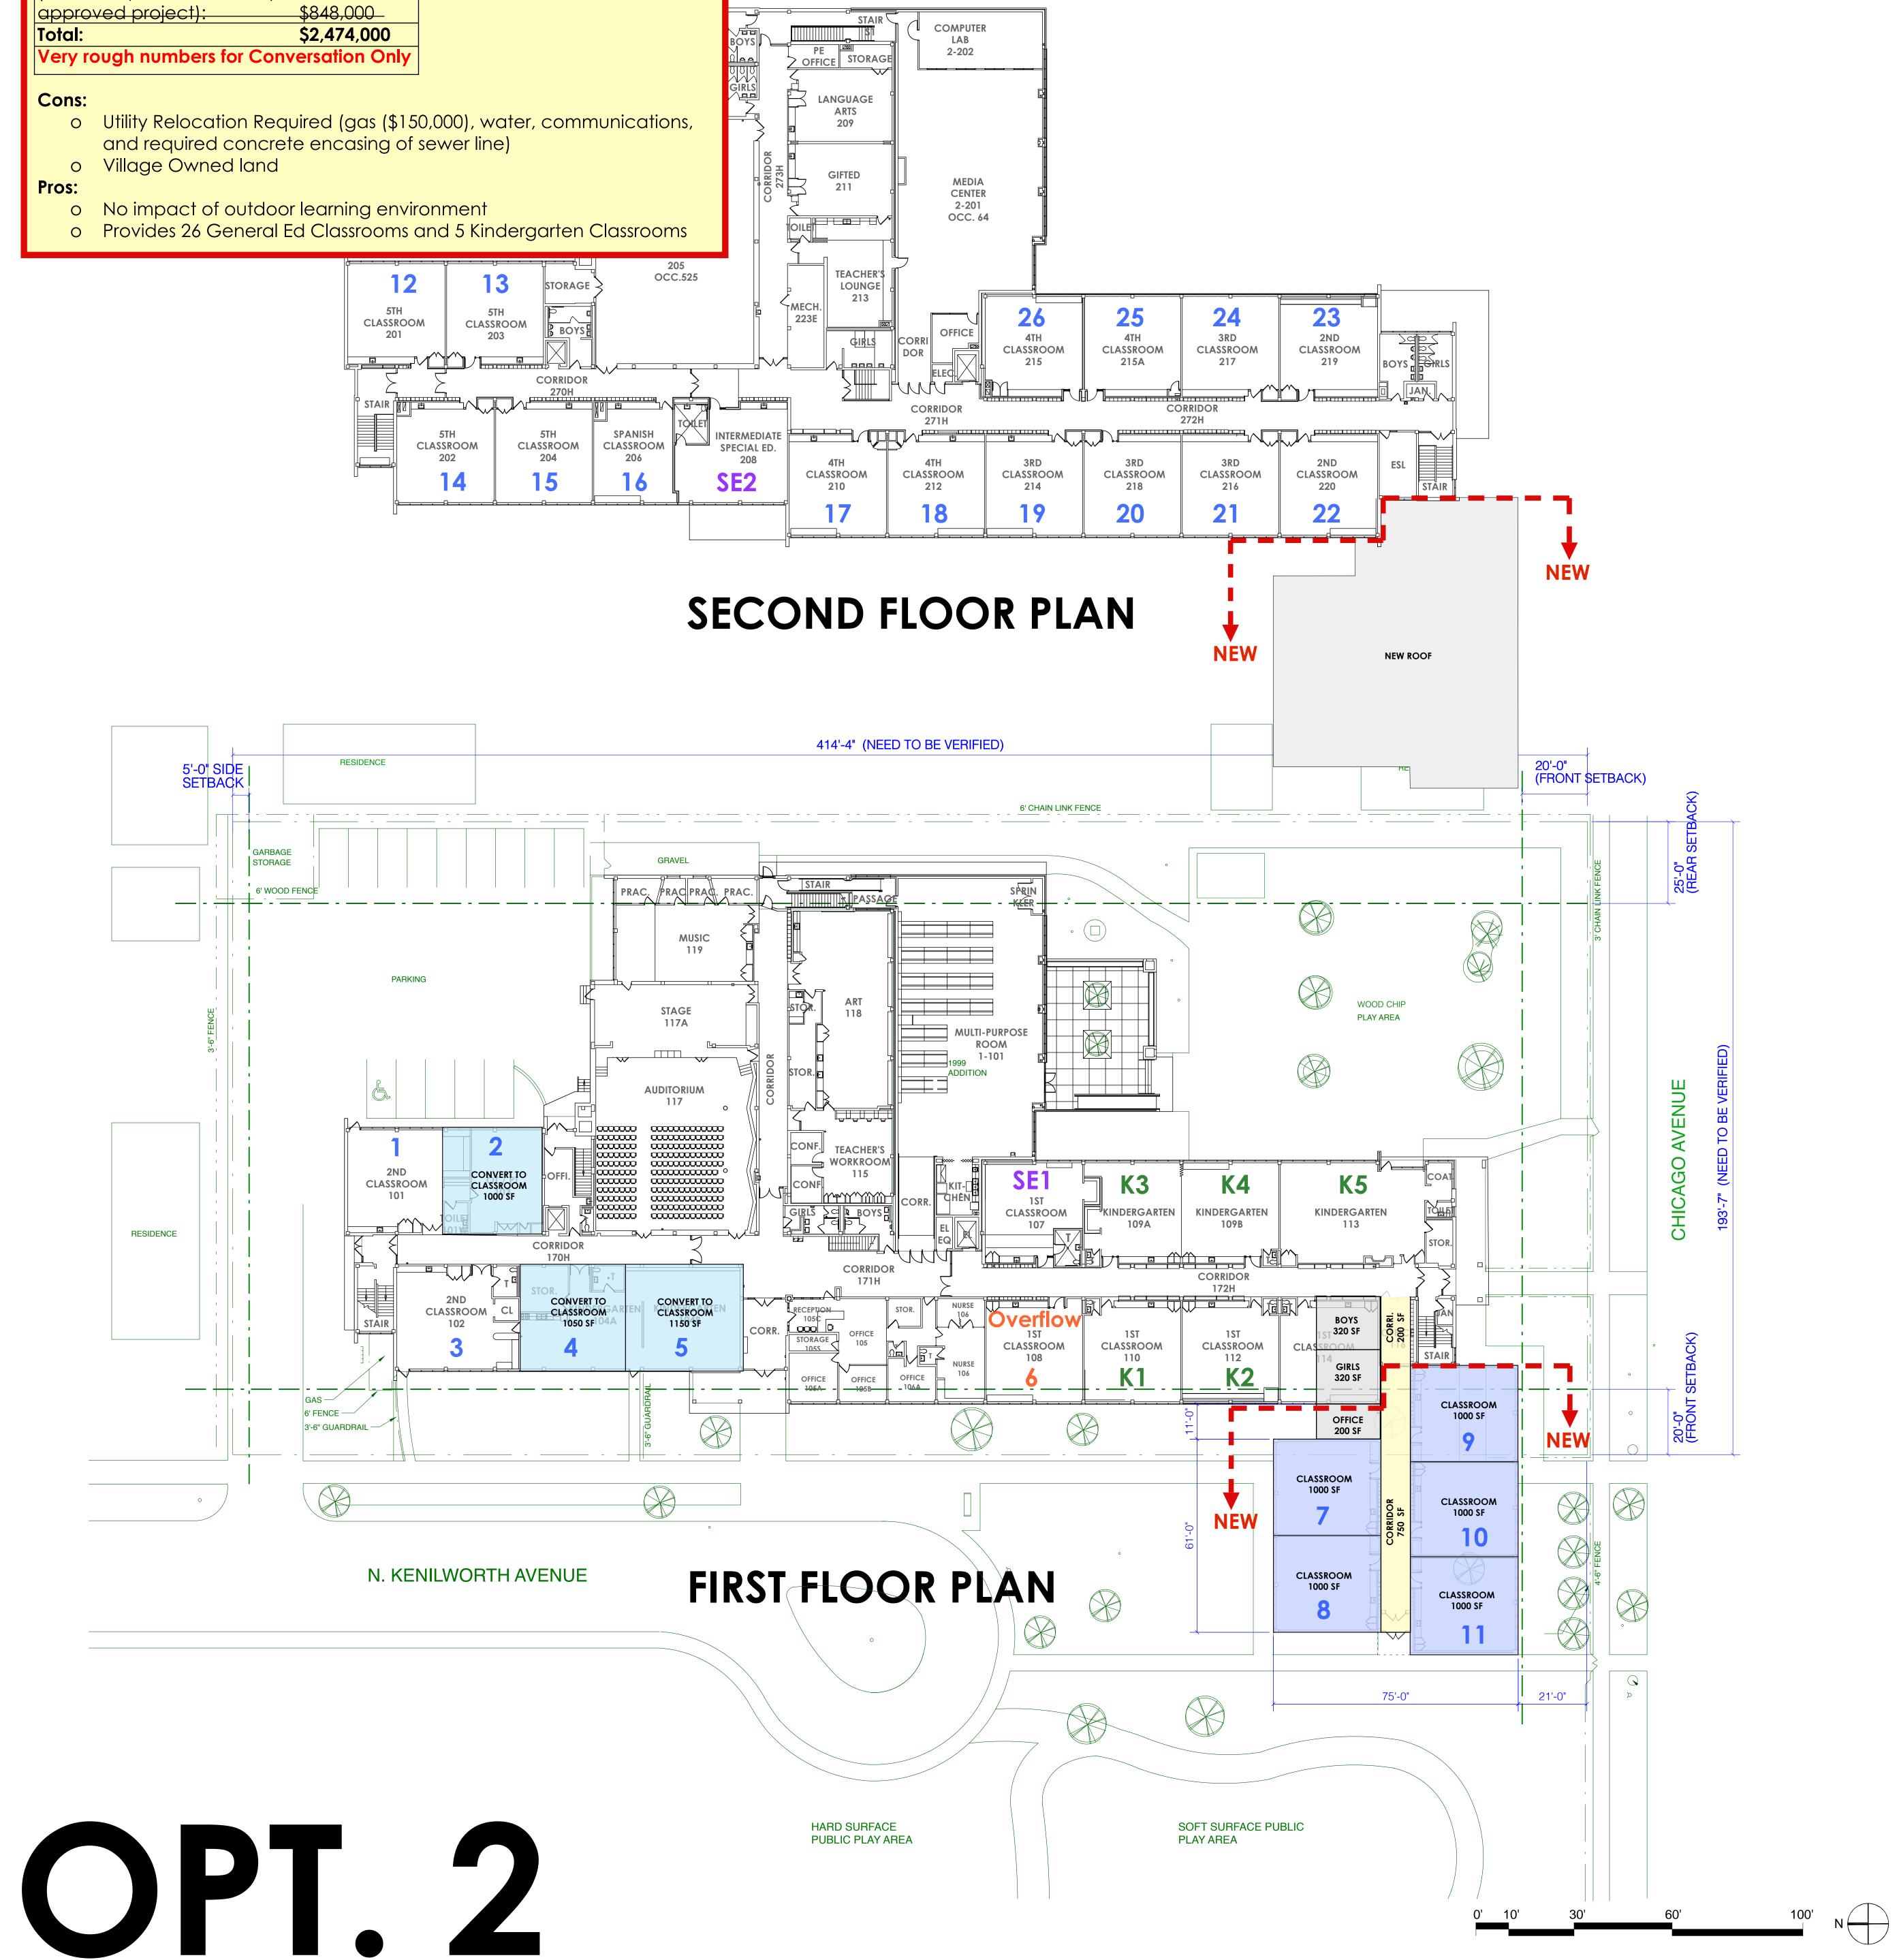

## ADDITION TO WEST: 1-STORY 5 CLASSROOM PREVIOUSLY APPROVED DESIGN CONCEPT

| EXISTING CLASSROOM COU               |                         |       | AFTER ADDITION | AND RENO:      |
|--------------------------------------|-------------------------|-------|----------------|----------------|
| GENERAL CLASSR                       | OOM ( <mark>#</mark> ): | 22    |                | 26             |
| KINDERGARTEN (K                      | <b>()</b> :             | 5     |                | 5              |
| SPECIAL ED (SP):                     |                         | 2     |                | 2              |
| TOTAL:                               |                         | 29    |                | 33             |
| 1-Story 5 Classroo                   | m Additic               | on to | WEST           |                |
| New construction:                    | \$2,261,000             |       |                |                |
| Toilet Renovation:                   | \$160,000               |       |                |                |
| Circulation link:                    | \$53,000                |       |                |                |
| Renovated Classrooms                 |                         |       |                |                |
| (same scope as in currently          |                         |       |                |                |
| approved project):                   | \$848,000               |       |                |                |
| Total:                               | \$2,474,000             |       |                |                |
| Very rough numbers for Conv<br>Cons: | versation Only          |       |                | GIRLS<br>GIRLS |

| COLOR KEY:               |             | ION AREA: | <b>RENOVATION AREA:</b> |
|--------------------------|-------------|-----------|-------------------------|
|                          |             | 5,000 SF  |                         |
| RENOVATED CLASSROOM      |             |           | 3,200 SF                |
| RENOVATED KINDERGARTEN C | LASSROOM    |           |                         |
| RENOVATED ADMIN OFFICE   |             |           |                         |
| NEW CORRIDOR             |             | 750 SF    | 200 SF                  |
| NEW STORAGE OR OFFICE    |             | 200 SF    |                         |
| NEW TOILET               |             |           | 640 SF                  |
| NEW ROOF GARDEN          |             |           |                         |
|                          | TOTAL AREA: | 5,950 SF  | 4,040 SF                |

## **ADDITION TO OLIVER WENDELL HOLMES SCHOOL**

OAK PARK ELEMENTARY SCHOOL DISTRICT97 508 N. KENILWORTH AVE, OAK PARK, IL 60302 MAY 13, 2016

<u>STR</u>

STR Partners LLC 350 west Ontario Street | Suite 200 T: 312.464.1444 www.strpartners.com